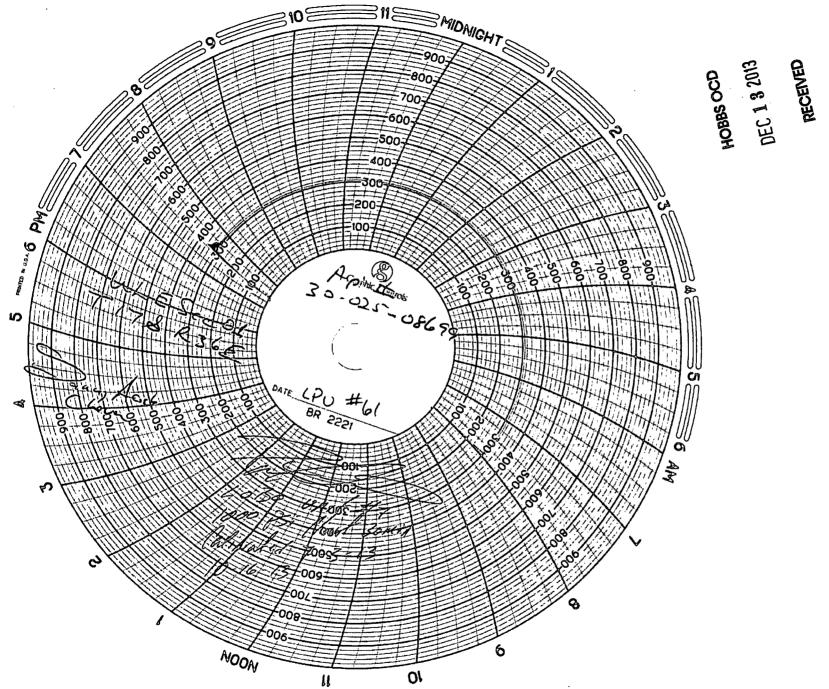

| Submit 1 Copy To Appropriate District Office  District I – (575) 393-6161 1625 N. French Dr., Hobbs, NM 8824  District II – (575) 748-1283 811 S. First St., Artesia, NM 88210  District III – (505) 334-6179                                          | State of New Mexico  V, Minerals and Natural Resources  CONSERVATION DIVISION  20 South St. Francis Dr. | Form C-103                                      |
|--------------------------------------------------------------------------------------------------------------------------------------------------------------------------------------------------------------------------------------------------------|---------------------------------------------------------------------------------------------------------|-------------------------------------------------|
| District I – (575) 393-6161 Energy                                                                                                                                                                                                                     | , Minerals and Natural Resources                                                                        | WELL API NO.                                    |
| District II - (575) 748-1283                                                                                                                                                                                                                           | CONGERNATION DIVIGION                                                                                   | 30-025-08699                                    |
| 811 S. First St., Artesia, NM 88210<br>District III – (505) 334-6178                                                                                                                                                                                   | 200 South St. Francis Dr.                                                                               | 5. Indicate Type of Lease                       |
| 1000 100 Blazos 10., 112100, 1111 07 110                                                                                                                                                                                                               | Santa Fe, NM 87505                                                                                      | STATE FEE                                       |
| District IV – (505) 476-3460<br>1220 S. St. Francis Dr., Santa Fe, NM                                                                                                                                                                                  | Santa Fe, INIVI 87303                                                                                   | 6. State Oil & Gas Lease No.                    |
| 87505                                                                                                                                                                                                                                                  |                                                                                                         |                                                 |
| SUNDRY NOTICES AND R<br>(DO NOT USE THIS FORM FOR PROPOSALS TO DRIL                                                                                                                                                                                    |                                                                                                         | 7. Lease Name or Unit Agreement Name            |
| DIFFERENT RESERVOIR. USE "APPLICATION FOR P                                                                                                                                                                                                            |                                                                                                         | LOVINGTON PADDOCK UNIT                          |
| PROPOSALS.)  1. Type of Well: Oil Well Gas Well [                                                                                                                                                                                                      | Other INJ                                                                                               | 8. Well Number 61                               |
| 2. Name of Operator                                                                                                                                                                                                                                    |                                                                                                         | 9. OGRID Number                                 |
| CHEVRON USA INC                                                                                                                                                                                                                                        | skheet J. P.                                                                                            | 4323                                            |
| 3. Address of Operator                                                                                                                                                                                                                                 | ,                                                                                                       | 10. Pool name or Wildcat LOVINGTON PADDOCK      |
| 15 SMITH RD, MIDLAND, TX 79705                                                                                                                                                                                                                         |                                                                                                         | LOVINGTON PADDOCK                               |
| 4. Well Location Unit Letter E: 1980 feet from                                                                                                                                                                                                         | the <u>NORTH</u> line and <u>990</u>                                                                    | feet from the <u>WEST</u> line                  |
| Section 1 Towns                                                                                                                                                                                                                                        |                                                                                                         | NMPM County LEA                                 |
|                                                                                                                                                                                                                                                        | on (Show whether DR, RKB, RT, GR, etc.)                                                                 |                                                 |
| [1] (1) (1) (1) (1) (1) (1) (1) (1) (1) (1)                                                                                                                                                                                                            |                                                                                                         |                                                 |
| 12. Check Appropriate Box to Indicate Nature of Notice, Report or Other Data                                                                                                                                                                           |                                                                                                         |                                                 |
| NOTICE OF INTENTION                                                                                                                                                                                                                                    | TO: SUB                                                                                                 | SEQUENT REPORT OF:                              |
|                                                                                                                                                                                                                                                        | ABANDON REMEDIAL WORK                                                                                   | <del>_</del>                                    |
| TEMPORARILY ABANDON                                                                                                                                                                                                                                    |                                                                                                         | <del>_</del>                                    |
| DOWNHOLE COMMINGLE                                                                                                                                                                                                                                     | CASING/CEIVIENT                                                                                         |                                                 |
| CLOSED-LOOP SYSTEM                                                                                                                                                                                                                                     |                                                                                                         | _                                               |
| OTHER:                                                                                                                                                                                                                                                 | OTHER:                                                                                                  | d give negtinent dates including estimated date |
| 13. Describe proposed or completed operations. (Clearly state all pertinent details, and give pertinent dates, including estimated date of starting any proposed work). SEE RULE 19.15.7.14 NMAC. For Multiple Completions: Attach wellbore diagram of |                                                                                                         |                                                 |
| proposed completion or recompletion.                                                                                                                                                                                                                   | ·.                                                                                                      |                                                 |
|                                                                                                                                                                                                                                                        |                                                                                                         |                                                 |
|                                                                                                                                                                                                                                                        |                                                                                                         |                                                 |
| ANNUAL MIT CHART                                                                                                                                                                                                                                       |                                                                                                         |                                                 |
|                                                                                                                                                                                                                                                        |                                                                                                         |                                                 |
|                                                                                                                                                                                                                                                        |                                                                                                         |                                                 |
|                                                                                                                                                                                                                                                        |                                                                                                         |                                                 |
|                                                                                                                                                                                                                                                        |                                                                                                         |                                                 |
| Spud Date:                                                                                                                                                                                                                                             | Rig Release Date:                                                                                       |                                                 |
|                                                                                                                                                                                                                                                        |                                                                                                         |                                                 |
|                                                                                                                                                                                                                                                        |                                                                                                         |                                                 |
| I hereby certify that the information above is true                                                                                                                                                                                                    | and complete to the best of my knowledge                                                                | e and belief.                                   |
| $\wedge \cdot \cdot \wedge$                                                                                                                                                                                                                            | ` ^                                                                                                     |                                                 |
| SIGNATURE Lindy Name Mine                                                                                                                                                                                                                              | TITLE PERMITTING SPECIA                                                                                 | ALISTDATE_12/11/2013                            |
| 3                                                                                                                                                                                                                                                      |                                                                                                         |                                                 |
| Type or print name <u>CINDY HERRERA MURILLO</u> E-mail address: <u>Cherreramurillo@chevron.com</u> PHONE: <u>575-263-0431</u> <u>For State Use Only</u>                                                                                                |                                                                                                         |                                                 |
| APPROVED BY:                                                                                                                                                                                                                                           | ccantillities p                                                                                         | DATE                                            |
| Conditions of Approval (if any):                                                                                                                                                                                                                       | LE 12/27/2013                                                                                           |                                                 |
| <b>)</b> Yl                                                                                                                                                                                                                                            | 40 127/2013                                                                                             |                                                 |