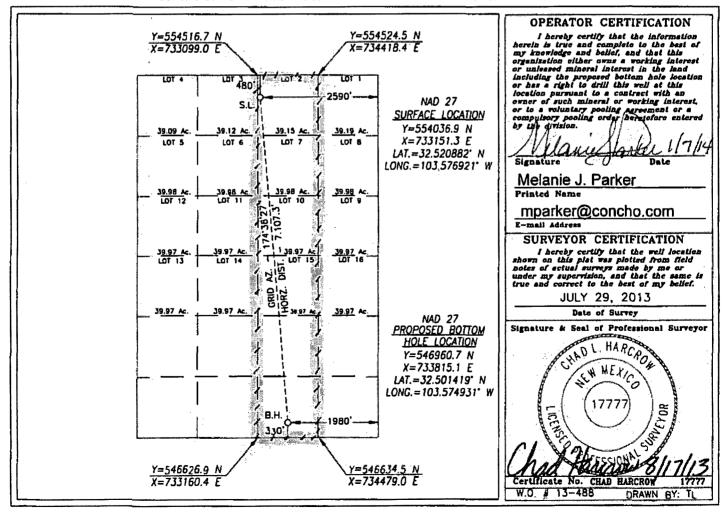

☐ AMENDED REPORT

DISTRICT IV 11888 S. St. FRANCIS DR., SANTA FY. NN 87808 Phone: (505) 476-3460 Fax: (503) 476-3462

|                         | -H | WELL LOCATION AND | ACREAGE DEDICATION P | LAT       |  |
|-------------------------|----|-------------------|----------------------|-----------|--|
| API Number 30-025-40954 |    | 97895             |                      |           |  |
| Property Code           | P  | Prop              | Well Number          |           |  |
| 38601                   | N  | CORAZON           | 12H                  |           |  |
| ogrid No.               | 3  |                   | ator Name            | Elevation |  |
| 229137                  | F  |                   | RATING, LLC          | 3801.0    |  |

## Surface Location

| UL or lot No. | Section | Township | Range | Lot Idn | Feet from the | North/South line | Feet from the | East/West line | County |
|---------------|---------|----------|-------|---------|---------------|------------------|---------------|----------------|--------|
| 2             | 4       | ₩21-S    | 33-E  |         | 480           | NORTH            | 2590          | EAST           | LEA    |

## Bottom Hole Location If Different From Surface

| UL or lot No.                                                | Section | Township | Range   | Lot Idn | Feet from the | North/South line | Feet from the | East/West line | County |
|--------------------------------------------------------------|---------|----------|---------|---------|---------------|------------------|---------------|----------------|--------|
|                                                              | 4       | 21-S     | 33-E    |         | 330           | SOUTH            | 1980          | EAST           | LEA    |
| Dedicated Acres Joint or Infill Consolidation Code 239.07.77 |         | Code Or  | der No. |         |               |                  |               |                |        |