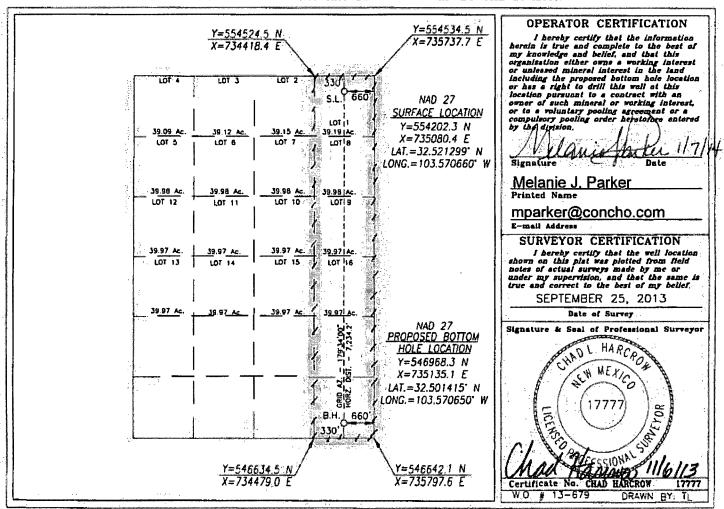

☐ AMENDED REPORT

|               | WELL LOCATION AND | ACREAGE DEDICATION PLAT            |           |  |  |
|---------------|-------------------|------------------------------------|-----------|--|--|
| API Number    | Pool Code         | Pool Name                          |           |  |  |
| 30-025-40955  | 97895             | Wildcat G-08 S213304D; Bone Spring |           |  |  |
| Property Code | Proj              | Well Number                        |           |  |  |
| 38601         | CORAZON           | 13H                                |           |  |  |
| OGRID No.     | Opes              | rator Name                         | Elevation |  |  |
| 229137        | COG OPE           | RATING, LLC                        | 3842.5    |  |  |

## Surface Location

| UL or lot No. | Section | Township | Range | Lot idn | Feet from the | North/South line | Feet from the | East/West line | County |
|---------------|---------|----------|-------|---------|---------------|------------------|---------------|----------------|--------|
| 1             | 4       | 21-S     | 33-E  |         | 330           | NORTH            | 660           | EAST           | LEA    |

## Bottom Hole Location If Different From Surface

| UL or lot No.  | Section   | Township    | Range         | Lot Idn | Feet from the | North/South line | Feet from the | East/West line | County |
|----------------|-----------|-------------|---------------|---------|---------------|------------------|---------------|----------------|--------|
| P              | 4         | 21-S        | 33~E          |         | 330           | SOUTH            | .660          | EAST           | LEA    |
| Dedicated Acre | s Joint o | r Infill Co | nsolidation ( | ode Or  | ier No.       |                  |               | •              |        |
| 239.)1.2       | 1         |             |               |         |               |                  |               |                |        |