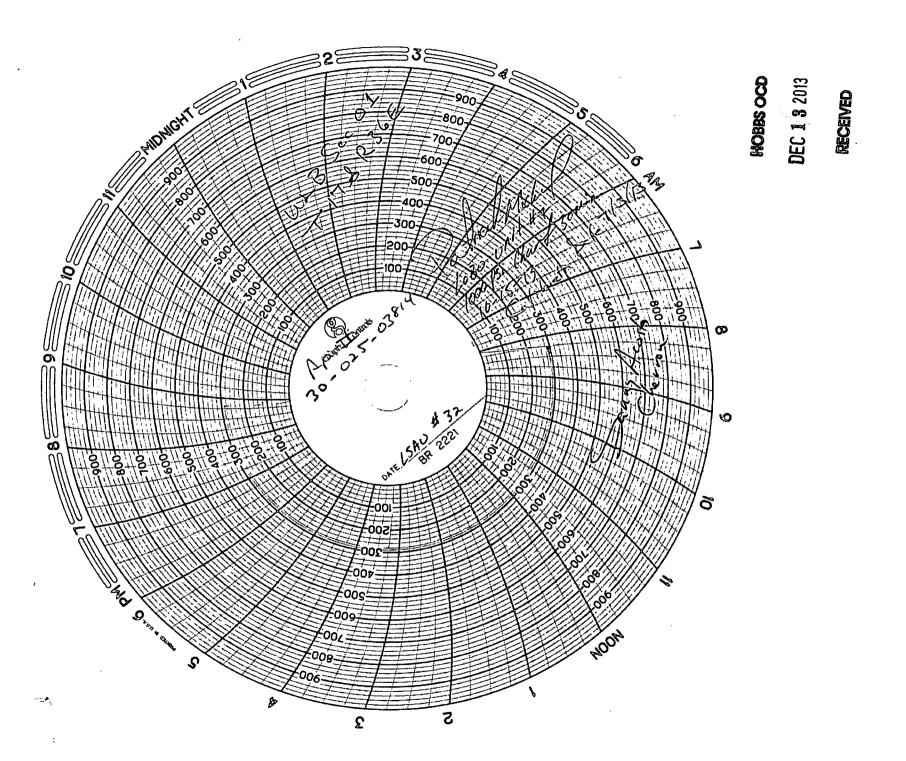

| Submit 1 Copy To Appropriate District Office                                                                                                        | State of New Mexico                     |                             | Form C-103               |
|-----------------------------------------------------------------------------------------------------------------------------------------------------|-----------------------------------------|-----------------------------|--------------------------|
| District 1-4(575) 393-6161                                                                                                                          | Energy, Minerals and Natural R          | esources                    | Revised July 18, 2013    |
| 1525 N. French Dr., Hobbs, NMACBBS OC<br><u>District II</u> – (575) 748-1283                                                                        |                                         | WELL API NO<br>30-025-03814 | J.                       |
| 811 S. First St., Artesia, NM 88210                                                                                                                 | OIL CONSERVATION DIV                    | 1SIUN 5 Indicate Tv         | pe of Lease              |
| District III - (505) 334-6178 <b>DEC 1 3 2</b> 1 1000 Rio Brazos Rd., Aztec, NM 87410                                                               |                                         | Or. STATE                   |                          |
| <u>District IV</u> – (505) 476-3460                                                                                                                 | Santa Fe, NM 87505                      | 6. State Oil &              | Gas Lease No.            |
| 1220 S. St. Francis Dr., Santa Fe, NM<br>87505 <b>RECEIVE</b>                                                                                       | o .                                     |                             |                          |
| SUNDRY NOTICE                                                                                                                                       | S AND REPORTS ON WELLS                  |                             | e or Unit Agreement Name |
| (DO NOT USE THIS FORM FOR PROPOSAI<br>  DIFFERENT RESERVOIR. USE "APPLICAT                                                                          |                                         | 317                         | I C                      |
| PROPOSALS.)                                                                                                                                         |                                         | 8. Well Numb                | I SAN ANDRES UNIT        |
|                                                                                                                                                     | as Well Other INJ                       |                             |                          |
| 2. Name of Operator CHEVRON USA INC                                                                                                                 | d Continent 1.7                         | 9. OGRID Nu<br>4323         |                          |
| 3. Address of Operator<br>15 SMITH RD, MIDLAND, TX 79                                                                                               | 705                                     | 10. Pool name               | or Wildcat GRAYBURG SA   |
| 4. Well Location                                                                                                                                    |                                         |                             |                          |
|                                                                                                                                                     | feet from the <u>NORTH</u> line         | and 1980 feet from the      | ne EAST line             |
| Section 1                                                                                                                                           |                                         | 36E NMPM                    | County LEA               |
|                                                                                                                                                     | 1. Elevation (Show whether DR, RKE      | , RT, GR, etc.)             | tion of the              |
|                                                                                                                                                     |                                         |                             |                          |
| 12. Check Ap                                                                                                                                        | propriate Box to Indicate Nature        | e of Notice, Report or Oth  | er Data                  |
| NOTICE OF INTI                                                                                                                                      | ENTION TO:                              | SUBSEQUENT F                | REPORT OF:               |
|                                                                                                                                                     |                                         | MEDIAL WORK                 | ALTERING CASING          |
|                                                                                                                                                     |                                         | MMENCE DRILLING OPNS.       | P AND A                  |
| PULL OR ALTER CASING   1  DOWNHOLE COMMINGLE                                                                                                        | MULTIPLE COMPL   CAS                    | SING/CEMENT JOB             |                          |
| CLOSED-LOOP SYSTEM                                                                                                                                  |                                         |                             |                          |
| OTHER:                                                                                                                                              |                                         | HER:                        |                          |
| 13. Describe proposed or completed operations. (Clearly state all pertinent details, and give pertinent dates, including estimated date             |                                         |                             |                          |
| of starting any proposed work). SEE RULE 19.15.7.14 NMAC. For Multiple Completions: Attach wellbore diagram of proposed completion or recompletion. |                                         |                             |                          |
| proposed completion of recon                                                                                                                        | piction.                                |                             |                          |
|                                                                                                                                                     |                                         |                             |                          |
| ANDILLA I MATE CHART                                                                                                                                |                                         |                             |                          |
| ANNUAL MIT CHART                                                                                                                                    |                                         | ,                           | •                        |
|                                                                                                                                                     |                                         |                             |                          |
|                                                                                                                                                     |                                         |                             |                          |
|                                                                                                                                                     |                                         |                             |                          |
| <u></u>                                                                                                                                             |                                         | and The state of            | <del></del>              |
| Spud Date:                                                                                                                                          | Rig Release Date:                       | •                           |                          |
|                                                                                                                                                     |                                         |                             |                          |
|                                                                                                                                                     |                                         |                             | ·····                    |
| I hereby certify that the information ab                                                                                                            | ove is true and complete to the best of | my knowledge and belief.    |                          |
| (y · V )/                                                                                                                                           | 00 100                                  | •                           |                          |
| SIGNATURE CINCLE MULL TITLE PERMITTING SPECIALIST DATE 12/11/2013                                                                                   |                                         |                             |                          |
| Type or print name <u>CINDY HERRERA MURILLO</u> E-mail address: <u>Cherreramurillo@chevron.com</u> PHONE: <u>575-263-0431</u>                       |                                         |                             |                          |
| For State Use Only                                                                                                                                  |                                         |                             | - <del></del>            |
| APPROVED BY:                                                                                                                                        | Accepted for Record On                  | у                           | DATE                     |
| Conditions of Approval (if any):                                                                                                                    | JANA 12 12 MI                           |                             | DATE                     |
|                                                                                                                                                     | Mys 12/27/2                             | 2013                        |                          |