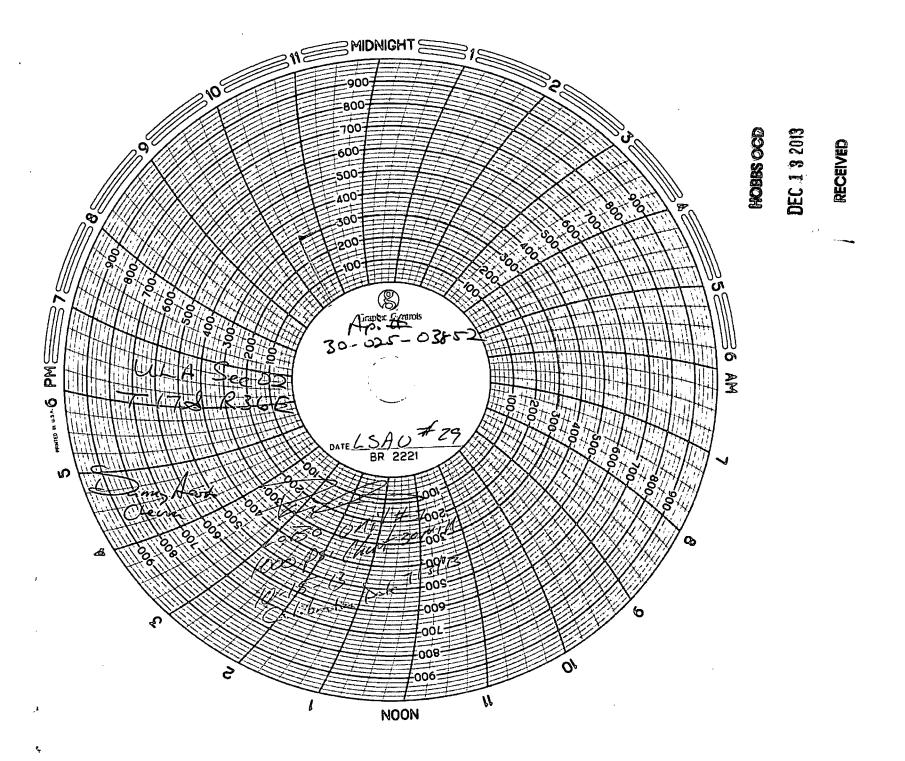

| Submit 1 Copy To Appropriate District Office                                                                                                        | State of New Mexico                                                               | Form C-103                           |
|-----------------------------------------------------------------------------------------------------------------------------------------------------|-----------------------------------------------------------------------------------|--------------------------------------|
| <u>District I</u> – (575) 393-6161                                                                                                                  | Energy, Minerals and Natural Resources                                            | Revised July 18, 2013                |
| 1625 N. French Dr., Hobbs, NM 88240<br><u>District II</u> – (575) 748-1283 <b>HOBBS O</b>                                                           | CD                                                                                | WELL API NO.<br>30-025-03852         |
| 811 S. First St., Artesia, NM 88210                                                                                                                 | OIL CONSERVATION DIVISION                                                         | 5. Indicate Type of Lease            |
| <u>District III</u> – (505) 334-6178<br>1000 Rio Brazos Rd., Aztec, NM 7710 1 3                                                                     | 2013 1220 South St. Francis Dr.                                                   | STATE S FEE                          |
| <u>District IV</u> – (505) 476-3460                                                                                                                 | Santa Fe, NM 87505                                                                | 6. State Oil & Gas Lease No.         |
| 1220 S. St. Francis Dr., Santa Fe, NM<br>87505                                                                                                      |                                                                                   |                                      |
| SUNDRY SUNDRY                                                                                                                                       | S AND REPORTS ON WELLS                                                            | 7. Lease Name or Unit Agreement Name |
|                                                                                                                                                     | LS TO DRILL OR TO DEEPEN OR PLUG BACK TO A FION FOR PERMIT" (FORM C-101) FOR SUCH |                                      |
| PROPOSALS.)                                                                                                                                         | TION FOR FERWIT (FORM C-101) FOR SUCT                                             | LOVINGTON SAN ANDRES UNIT            |
|                                                                                                                                                     | ng Well Other INJ                                                                 | 8. Well Number 29                    |
| 2. Name of Operator CHEVRON USA INC                                                                                                                 | Continue of P                                                                     | 9. OGRID Number<br>4323              |
| 3. Address of Operator                                                                                                                              | WM ALLEN J.                                                                       | 10. Pool name or Wildcat             |
| 15 SMITH RD, MIDLAND, TX 79                                                                                                                         | 705                                                                               | LOVINGTON GRAYBURG SA                |
| 4. Well Location                                                                                                                                    |                                                                                   |                                      |
| Unit Letter A : 660 feet from the NORTH line and 660 feet from the EAST line                                                                        |                                                                                   |                                      |
| Section 2                                                                                                                                           | Township 17S Range 36E                                                            | NMPM County LEA                      |
|                                                                                                                                                     | 11. Elevation (Show whether DR, RKB, RT, GR, etc                                  | .)                                   |
|                                                                                                                                                     |                                                                                   |                                      |
| 12. Check Appropriate Box to Indicate Nature of Notice, Report or Other Data                                                                        |                                                                                   |                                      |
| NOTICE OF INTENTION TO: SUBSEQUENT REPORT OF:                                                                                                       |                                                                                   |                                      |
|                                                                                                                                                     | PLUG AND ABANDON 🔲 REMEDIAL WOF                                                   | <del></del>                          |
| •                                                                                                                                                   |                                                                                   | RILLING OPNS. P AND A                |
|                                                                                                                                                     | MULTIPLE COMPL   CASING/CEMEN                                                     | 11 JOB $\square$                     |
| DOWNHOLE COMMINGLE  CLOSED-LOOP SYSTEM                                                                                                              |                                                                                   |                                      |
| OTHER:                                                                                                                                              | OTHER:                                                                            |                                      |
| 13. Describe proposed or completed operations. (Clearly state all pertinent details, and give pertinent dates, including estimated date             |                                                                                   |                                      |
| of starting any proposed work). SEE RULE 19.15.7.14 NMAC. For Multiple Completions: Attach wellbore diagram of proposed completion or recompletion. |                                                                                   |                                      |
| proposed completion of recompletion.                                                                                                                |                                                                                   |                                      |
|                                                                                                                                                     |                                                                                   |                                      |
| ANNUAL MIT CHART                                                                                                                                    |                                                                                   | ·                                    |
| ANNOTE MIT CHART                                                                                                                                    |                                                                                   |                                      |
|                                                                                                                                                     |                                                                                   |                                      |
|                                                                                                                                                     |                                                                                   |                                      |
|                                                                                                                                                     |                                                                                   |                                      |
|                                                                                                                                                     |                                                                                   |                                      |
| Spud Date:                                                                                                                                          | Rig Release Date:                                                                 |                                      |
|                                                                                                                                                     |                                                                                   |                                      |
| I hereby certify that the information above is true and complete to the best of my knowledge and belief.                                            |                                                                                   |                                      |
| ^ .                                                                                                                                                 |                                                                                   |                                      |
| SIGNATURE CINCOLA-                                                                                                                                  | Muillo TITLE PERMITTING SPECI                                                     | DATE_12/11/2013_                     |
| Type or print name <u>CINDY HERRERA MURILLO</u> E-mail address: <u>Cherreramurillo@chevron.com</u> PHONE: <u>575-263-0431</u> For State Use Only    |                                                                                   |                                      |
|                                                                                                                                                     |                                                                                   |                                      |
| APPROVED BY:                                                                                                                                        | Record Only                                                                       | DATE                                 |
| Conditions of Approval (if any):                                                                                                                    | Accepted for Record Only  12/27/2013                                              |                                      |