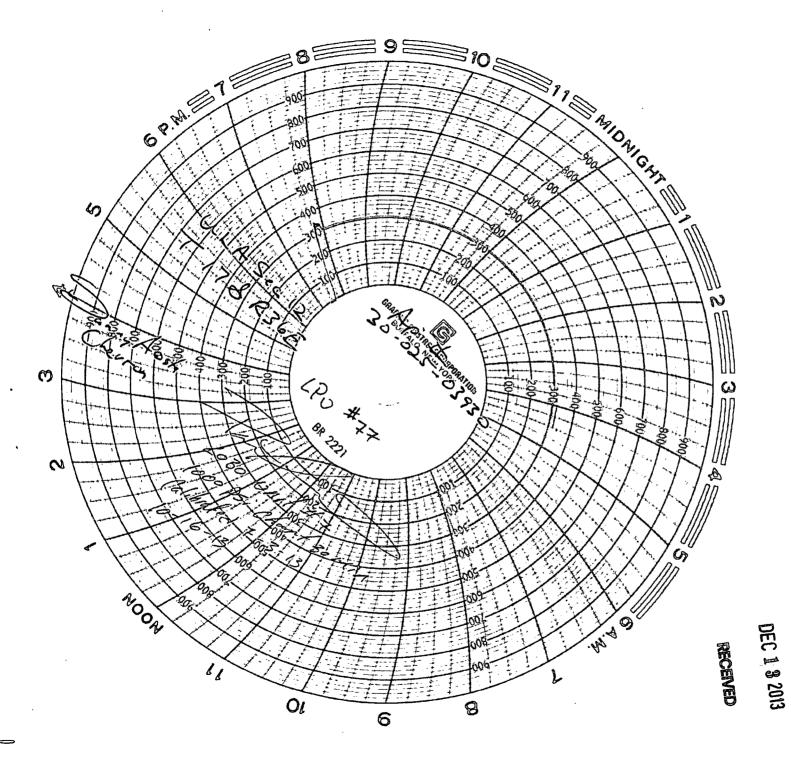

| Submit 1 Copy To Appropriate District                                                                                                   | State of New Mexico                                                     |                                            | Form C-103                           |
|-----------------------------------------------------------------------------------------------------------------------------------------|-------------------------------------------------------------------------|--------------------------------------------|--------------------------------------|
| Office (575) 393-6161                                                                                                                   | HOBESOCY, Minerals and Natural Resources                                |                                            | Revised July 18, 2013                |
| 1625 N. French Dr., Hobbs, NM 88240                                                                                                     |                                                                         |                                            | ELL API NO.                          |
| <u>District II</u> – (575) 748-1283<br>811 S. First St., Artesia, NM 88210                                                              | DEC PE 2013 NSERVATION 1220 South St. France                            | DIVISION $\stackrel{\triangleright}{\sim}$ | -025-03930<br>Indicate Type of Lease |
| <u>District III</u> – (505) 334-6178                                                                                                    | 1220 South St. Fran                                                     | cis Dr.                                    | STATE FEE                            |
| 1000 Rio Brazos Rd., Aztec, NM 87410<br>District IV – (505) 476-3460                                                                    | RECEIVED Santa Fe, NM 87505                                             |                                            | State Oil & Gas Lease No.            |
| 1220 S. St. Francis Dr., Santa Fe, NM                                                                                                   | BECEIA                                                                  |                                            |                                      |
|                                                                                                                                         | ICES AND REPORTS ON WELLS                                               |                                            | Lease Name or Unit Agreement Name    |
|                                                                                                                                         | SALS TO DRILL OR TO DEEPEN OR PLU<br>CATION FOR PERMIT" (FORM C-101) FO |                                            | OVINGTON BARROOK INIT                |
| DIFFERENT RESERVOIR. USE "APPLICATION FOR PERMIT" (FORM C-101) FOR SUCH PROPOSALS.)                                                     |                                                                         | / [                                        | OVINGTON PADDOCK UNIT Well Number 77 |
| 1. Type of Well: Oil Well                                                                                                               |                                                                         |                                            |                                      |
| 2. Name of Operator  CHEVRON USA INC                                                                                                    | id Contract It                                                          | 9.                                         | OGRID Number<br>23                   |
| 3. Address of Operator                                                                                                                  | , , ,                                                                   |                                            | . Pool name or Wildcat               |
| 15 SMITH RD, MIDLAND, TX                                                                                                                | 79705                                                                   | LC                                         | OVINGTON PADDOCK                     |
| 4. Well Location                                                                                                                        |                                                                         |                                            |                                      |
| Unit Letter A: 660 feet from the NORTH line and 660 feet from the EAST line                                                             |                                                                         |                                            |                                      |
| Section 12 Township 17S Range 36E NMPM County LEA                                                                                       |                                                                         |                                            |                                      |
| 11. Elevation (Show whether DR, RKB, RT, GR, etc.)                                                                                      |                                                                         |                                            |                                      |
|                                                                                                                                         |                                                                         |                                            |                                      |
| 12. Check Appropriate Box to Indicate Nature of Notice, Report or Other Data                                                            |                                                                         |                                            |                                      |
| NOTICE OF INTENTION TO: SUBSEQUENT REPORT OF:                                                                                           |                                                                         |                                            |                                      |
| PERFORM REMEDIAL WORK   PLUG AND ABANDON   REMEDIAL WORK   ALTERING CASING                                                              |                                                                         |                                            |                                      |
| TEMPORARILY ABANDON CHANGE PLANS COMMENCE DRILLING OPNS. PAND A                                                                         |                                                                         |                                            |                                      |
| PULL OR ALTER CASING  MULTIPLE COMPL  CASING/CEMENT JOB                                                                                 |                                                                         |                                            |                                      |
| DOWNHOLE COMMINGLE CLOSED-LOOP SYSTEM                                                                                                   |                                                                         |                                            |                                      |
| OTHER:                                                                                                                                  |                                                                         | OTHER:                                     |                                      |
| 13. Describe proposed or completed operations. (Clearly state all pertinent details, and give pertinent dates, including estimated date |                                                                         |                                            |                                      |
| of starting any proposed work). SEE RULE 19.15.7.14 NMAC. For Multiple Completions: Attach wellbore diagram of                          |                                                                         |                                            |                                      |
| proposed completion or recompletion.                                                                                                    |                                                                         |                                            |                                      |
|                                                                                                                                         |                                                                         |                                            |                                      |
|                                                                                                                                         |                                                                         |                                            |                                      |
| ANNUAL MIT CHART                                                                                                                        |                                                                         |                                            |                                      |
|                                                                                                                                         |                                                                         |                                            |                                      |
|                                                                                                                                         |                                                                         |                                            |                                      |
|                                                                                                                                         |                                                                         |                                            |                                      |
|                                                                                                                                         |                                                                         |                                            |                                      |
|                                                                                                                                         |                                                                         |                                            |                                      |
| Spud Date:                                                                                                                              | Rig Release Dat                                                         | te:                                        |                                      |
|                                                                                                                                         |                                                                         |                                            |                                      |
| I hereby certify that the information above is true and complete to the best of my knowledge and belief.                                |                                                                         |                                            |                                      |
| Thereby certify that the information above is true and complete to the best of my knowledge and benefit.                                |                                                                         |                                            |                                      |
| SIGNATURE Cindy Horres-Muillo TITLE PERMITTING SPECIALIST DATE 12/11/2013                                                               |                                                                         |                                            |                                      |
| Type or print name <u>CINDY HERRERA MURILLO</u> E-mail address: <u>Cherreramurillo@chevron.com</u> PHONE: <u>575-263-0431</u>           |                                                                         |                                            |                                      |
| For State Use Only                                                                                                                      |                                                                         |                                            |                                      |
|                                                                                                                                         | Accepted to a                                                           | _                                          |                                      |
| APPROVED BY:                                                                                                                            | THE RECORD                                                              | Only                                       | DATE                                 |
| APPROVED BY:  Conditions of Approval (if any):  Accepted for Record Only  DATE  12/27/20/3                                              |                                                                         |                                            |                                      |