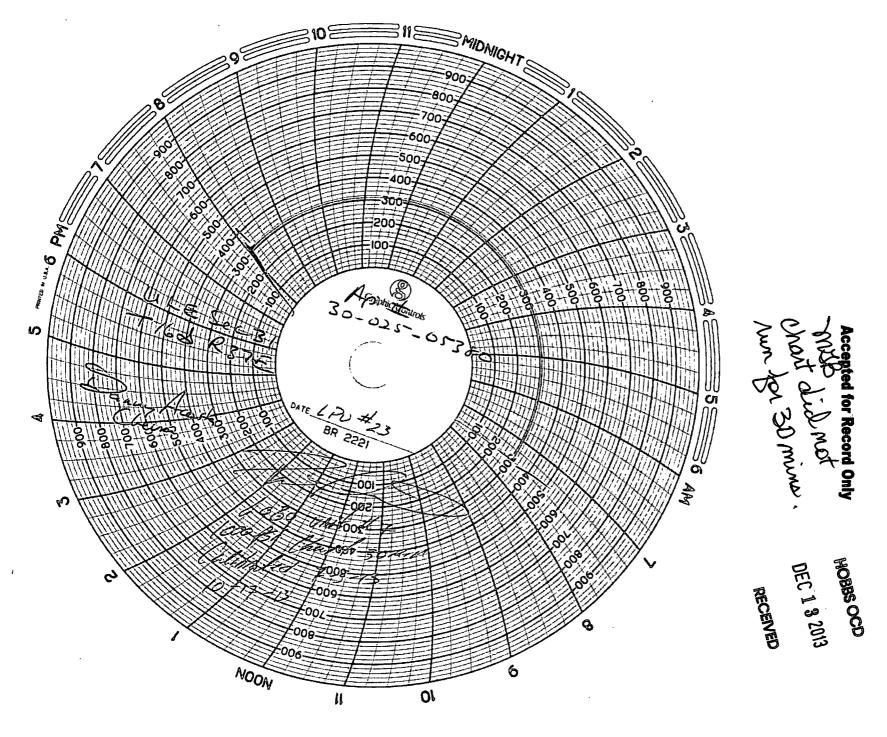

| Submit 1 Copy To Appropriate District Office                                                                                                        | State of New Me                                                              | exico              |                                  | Form C-103            |
|-----------------------------------------------------------------------------------------------------------------------------------------------------|------------------------------------------------------------------------------|--------------------|----------------------------------|-----------------------|
| District = (575) 393-6161<br>1625 N. French Dr., Hobbs, NM 88240                                                                                    | <u>trict:</u> (5/5) 393-6161 <b>Laidy</b> , Willierals and Wateral Resources |                    | WELL API NO.                     | Revised July 18, 2013 |
| District II – (575) 748-1283                                                                                                                        | OEC OIL CONSERVATION DIVISION                                                |                    | 30-025-05380                     |                       |
| <u>District III</u> – (505) 334-6178                                                                                                                | CEVE 220 South St. Fran                                                      | ncis Dr.           | 5. Indicate Type of L            |                       |
| 1000 Rio Brazos Rd., Aztec, NM 87410<br><u>District IV</u> – (505) 476-3460                                                                         | Santa Fe, NM 87505                                                           |                    | STATE 🔀 6. State Oil & Gas L     | FEE                   |
| 1220 S. St. Francis Dr., Santa Fe, NM                                                                                                               |                                                                              |                    |                                  |                       |
|                                                                                                                                                     | CES AND REPORTS ON WELLS                                                     | )                  | 7. Lease Name or Ur              | it Agreement Name     |
| (DO NOT USE THIS FORM FOR PROPODIFFERENT RESERVOIR. USE "APPLIC                                                                                     |                                                                              |                    | LOVINGTON DAD                    |                       |
| PROPOSALS.)                                                                                                                                         |                                                                              |                    | LOVINGTON PADI 8. Well Number 23 | JOCK UNIT             |
| 1. Type of Well: Oil Well Gas Well Other INJ  2. Name of Operator                                                                                   |                                                                              |                    | 9. OGRID Number                  |                       |
| CHEVRON USA INC Jud Contract J.                                                                                                                     |                                                                              |                    | 4323                             |                       |
| 3. Address of Operator 15 SMITH RD, MIDLAND, TX 79705                                                                                               |                                                                              |                    | 10. Pool name or Wi              |                       |
| 4. Well Location                                                                                                                                    |                                                                              |                    |                                  |                       |
| Unit Letter <u>E</u> : 2322                                                                                                                         | ent from the <u>NORTH</u>                                                    | line and _750      | feet from theV                   | VESTline              |
| Section 31                                                                                                                                          |                                                                              | lange 37E          | NMPM                             | County LEA            |
| 11. Elevation (Show whether DR, RKB, RT, GR, etc.)                                                                                                  |                                                                              |                    |                                  |                       |
|                                                                                                                                                     |                                                                              |                    |                                  |                       |
| 12. Check Appropriate Box to Indicate Nature of Notice, Report or Other Data                                                                        |                                                                              |                    |                                  |                       |
| NOTICE OF INTENTION TO: SUBSEQUENT REPORT OF:                                                                                                       |                                                                              |                    |                                  |                       |
| PERFORM REMEDIAL WORK  PLUG AND ABANDON  REMEDIAL WORK  ALTERING CASING  TEMPORARILY ABANDON  CHANGE PLANS  COMMENCE DRILLING OPNS. PAND A          |                                                                              |                    |                                  |                       |
| PULL OR ALTER CASING   MULTIPLE COMPL   CASING/CEMENT JOB                                                                                           |                                                                              |                    |                                  |                       |
| DOWNHOLE COMMINGLE                                                                                                                                  |                                                                              |                    |                                  |                       |
| CLOSED-LOOP SYSTEM  OTHER:                                                                                                                          |                                                                              | OTHER:             | •                                | П                     |
| 13. Describe proposed or completed operations. (Clearly state all pertinent details, and give pertinent dates, including estimated date             |                                                                              |                    |                                  |                       |
| of starting any proposed work). SEE RULE 19.15.7.14 NMAC. For Multiple Completions: Attach wellbore diagram of proposed completion or recompletion. |                                                                              |                    |                                  |                       |
| proposed completion of recompletion.                                                                                                                |                                                                              |                    |                                  |                       |
|                                                                                                                                                     |                                                                              |                    |                                  |                       |
| ANNUAL MIT CHART                                                                                                                                    |                                                                              |                    |                                  |                       |
|                                                                                                                                                     |                                                                              |                    |                                  |                       |
|                                                                                                                                                     |                                                                              |                    |                                  |                       |
|                                                                                                                                                     |                                                                              |                    |                                  |                       |
|                                                                                                                                                     |                                                                              |                    |                                  | I                     |
| Spud Date:                                                                                                                                          | Rig Release De                                                               | ate:               |                                  |                       |
|                                                                                                                                                     |                                                                              | <u> </u>           |                                  | I                     |
| I hereby certify that the information                                                                                                               | above is true and complete to the h                                          | est of my knowledg | e and helief                     |                       |
| I hereby certify that the information above is true and complete to the best of my knowledge and belief.                                            |                                                                              |                    |                                  |                       |
| SIGNATURE Charles - M will title <u>PERMITTING SPECIALIST</u> DATE 12/11/2013                                                                       |                                                                              |                    |                                  |                       |
| Type or print name <u>CINDY HERRERA MURILLO</u> E-mail address: <u>Cherreramurillo@chevron.com</u> PHONE: <u>575-263-0431</u>                       |                                                                              |                    |                                  |                       |
| For State Use Only                                                                                                                                  |                                                                              |                    |                                  |                       |
| APPROVED BY:                                                                                                                                        | Accepted for Reco                                                            | rd Only            | DATE                             |                       |
| Conditions of Approval (if any): MAB 12/27/2013                                                                                                     |                                                                              |                    |                                  |                       |
| TIWN IMPRILATION                                                                                                                                    |                                                                              |                    |                                  |                       |