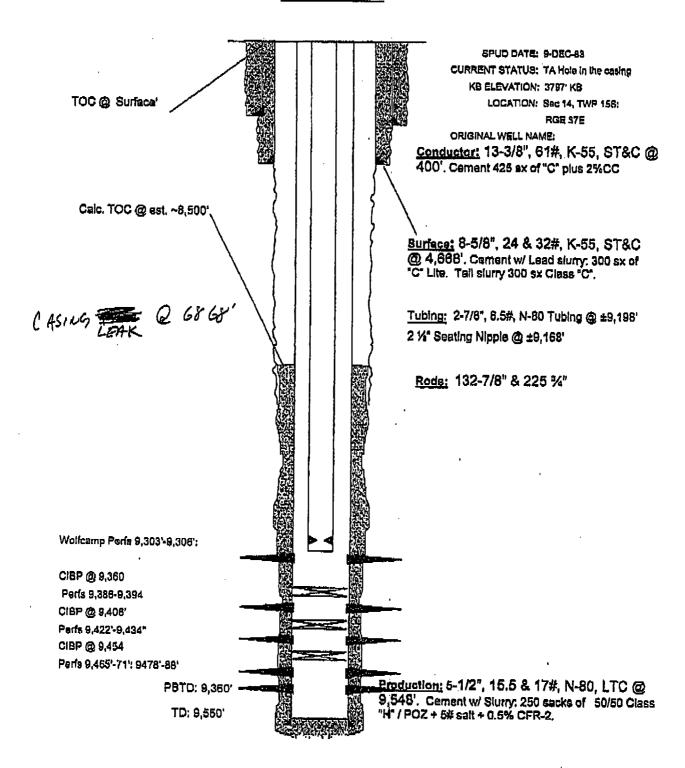

## McClure "E" #1 LEA COUNTY, NM WELL SCHEMATIC

## LYNX OPERATING CO., INC. MCCLURE E #1 30-025-28523

## PROPOSED

CUT OFF WELLHEAD AND INSTALL DRY HOLE MARKER.

13 3/8" 61# @ 400' w/ 425 sx.

TOC SURFACE

Perf & Circ cmt to surface inside and out @450'

Perf & Sqz 25 sxs cmt 2155'

Perf & Sqz @3200 sqz 25 sxs cmt.