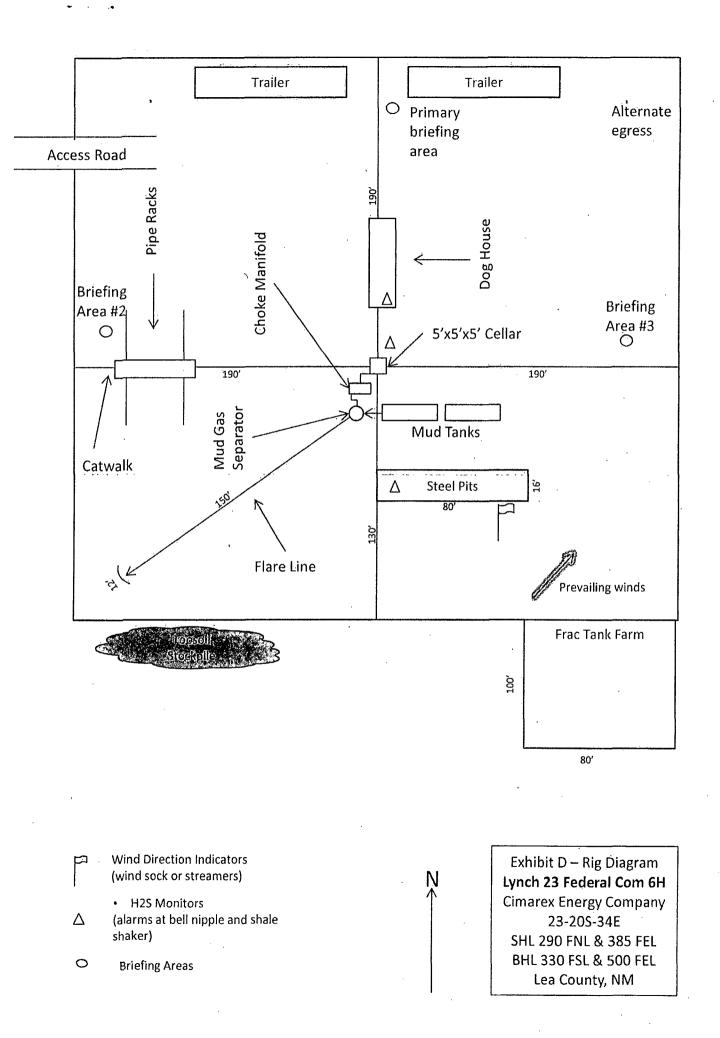

|                                                                                                                                                                                                                                                  | UNITED STATE<br>DEPARTMENT OF THE I                                                                                                | HE INTERIOR 19 - 226                                                                                     |                                                                   |                                                       | FORM APPROVED<br>OMB NO. 1004-0135<br>Expires: July 31, 2010 |                                                 |  |
|--------------------------------------------------------------------------------------------------------------------------------------------------------------------------------------------------------------------------------------------------|------------------------------------------------------------------------------------------------------------------------------------|----------------------------------------------------------------------------------------------------------|-------------------------------------------------------------------|-------------------------------------------------------|--------------------------------------------------------------|-------------------------------------------------|--|
| BUREAU OF LAND MANAGEMENT SUNDRY NOTICES AND REPORTS ON WELLS OCD A                                                                                                                                                                              |                                                                                                                                    |                                                                                                          |                                                                   |                                                       | 5. Lease Serial No.                                          |                                                 |  |
| Do not use this form for proposals to drill or to re-enter an abandoned well. Use form 3160-3 (APD) for such proposals.                                                                                                                          |                                                                                                                                    |                                                                                                          |                                                                   |                                                       |                                                              |                                                 |  |
| SUBMIT IN T                                                                                                                                                                                                                                      | RIPLICATE - Other instru                                                                                                           | ctions on rev                                                                                            | erse side.                                                        |                                                       | 7. If Unit or CA/Agree                                       | ement, Name and/or No.                          |  |
| I. Type of Well                                                                                                                                                                                                                                  |                                                                                                                                    |                                                                                                          |                                                                   | HOBBS OC                                              | Well Name and No.<br>LYNCH 23 FEDE                           | RAL COM 6H                                      |  |
| <ol> <li>Name of Operator<br/>CIMAREX ENERGY COMP.</li> </ol>                                                                                                                                                                                    | ANY E-Mail: aeasterling                                                                                                            | ARICKA EAS<br>g@cimarex.con                                                                              |                                                                   | INN 137                                               | 044 API Well No.<br>0430-025-41195                           |                                                 |  |
| 3a. Address<br>202 S. CHEYENNE AVE, SI<br>TULSA, OK 74103                                                                                                                                                                                        | 3b. Phone No<br>Ph: 918-56                                                                                                         | . (include area code<br>60-7060                                                                          | RECEN                                                             | WED                                                   |                                                              |                                                 |  |
| 4. Location of Well (Footage, Sec.,                                                                                                                                                                                                              |                                                                                                                                    | I A Da                                                                                                   | 11. County or Parish,                                             |                                                       |                                                              |                                                 |  |
| Sec 23 T20S R34E 290FNL                                                                                                                                                                                                                          |                                                                                                                                    |                                                                                                          |                                                                   | EDDY-COUNTY, NM /                                     |                                                              |                                                 |  |
| 12. CHECK AP                                                                                                                                                                                                                                     | PROPRIATE BOX(ES) T                                                                                                                | O INDICATE                                                                                               | NATURE OF                                                         | NOTICE, R                                             | EPORT, OR OTHE                                               | R DATA                                          |  |
| TYPE OF SUBMISSION                                                                                                                                                                                                                               |                                                                                                                                    | TYPE OF ACTION                                                                                           |                                                                   |                                                       |                                                              |                                                 |  |
| Notice of Intent                                                                                                                                                                                                                                 | ce of Intent                                                                                                                       |                                                                                                          | pen                                                               | Product                                               | tion (Start/Resume)                                          | Uwater Shut-Off                                 |  |
| Subsequent Report                                                                                                                                                                                                                                | Demost Alter Casing                                                                                                                |                                                                                                          | Fracture Treat                                                    |                                                       | ation                                                        | Well Integrity                                  |  |
|                                                                                                                                                                                                                                                  |                                                                                                                                    | <ul> <li>Casing Repair</li> <li>Change Plans</li> <li>Convert to Injection</li> <li>Plug Back</li> </ul> |                                                                   |                                                       | olete                                                        | Other Change to Original A                      |  |
| Final Abandonment Notice                                                                                                                                                                                                                         |                                                                                                                                    |                                                                                                          |                                                                   |                                                       | arily Abandon<br>Disposal                                    | PD                                              |  |
| If the proposal is to deepen direction<br>Attach the Bond under which the v<br>following completion of the involve<br>testing has been completed. Final<br>determined that the site is ready for<br>Cimarex Energy Inc. respect                  | fork will be performed or provide<br>ed operations. If the operation re<br>Abandonment Notices shall be fi<br>r final inspection.) | e the Bond No. o<br>esults in a multip<br>led only after all                                             | n file with BLM/BI<br>le completion or rec<br>requirements, inclu | A. Required su<br>completion in a<br>iding reclamatio | bsequent reports shall be<br>new interval, a Form 316        | filed within 30 days<br>0-4 shall be filed once |  |
| attached diagram.<br>Cimarex is proposing a 380'                                                                                                                                                                                                 | X 320' drilling pad in order                                                                                                       | r to accommo                                                                                             | date the rig reg                                                  | uirements.                                            |                                                              |                                                 |  |
| Sorface                                                                                                                                                                                                                                          | OK-R 1/2                                                                                                                           | 3/14                                                                                                     |                                                                   |                                                       |                                                              |                                                 |  |
| Sne. E                                                                                                                                                                                                                                           | xisting Conditio                                                                                                                   | ns of A                                                                                                  | pproval.                                                          |                                                       |                                                              |                                                 |  |
| X Pleas                                                                                                                                                                                                                                          | xisting Conditione Contact Jin                                                                                                     | n Amos a                                                                                                 | + 575-23                                                          | 4-5909                                                | *                                                            |                                                 |  |
| 14. I hereby certify that the foregoing<br>Name (Printed/Typed) ARICKA                                                                                                                                                                           | Electronic Submission #                                                                                                            | X ENERGY CO                                                                                              | MPANY, sent to<br>JOHNNY DICKE                                    | the Hobbs                                             | 25/2013 ()                                                   | <u></u>                                         |  |
|                                                                                                                                                                                                                                                  |                                                                                                                                    | ······································                                                                   | The REGO                                                          | LATOR T AN                                            | ALISI                                                        |                                                 |  |
| Signature     (Electronic Submission)     Date     11/22/2013                                                                                                                                                                                    |                                                                                                                                    |                                                                                                          |                                                                   |                                                       |                                                              |                                                 |  |
|                                                                                                                                                                                                                                                  |                                                                                                                                    |                                                                                                          |                                                                   | OFFICE U                                              | SE                                                           |                                                 |  |
| _Approved By                                                                                                                                                                                                                                     | em T Colky                                                                                                                         |                                                                                                          | For FIELD                                                         | MANAGER                                               | la                                                           | <b>JAN - 7</b> 2014                             |  |
| Conditions of approval, if any, are attached. Approval of this notice does not w<br>certify that the applicant holds legal or equitable title to those rights in the subject<br>which would entitle the applicant to conduct operations thereon. |                                                                                                                                    |                                                                                                          |                                                                   |                                                       |                                                              |                                                 |  |
| Title 18 U.S.C. Section 1001 and Title 4<br>States any false, fictitious or frauduler                                                                                                                                                            | 3 U.S.C. Section 1212, make it a at statements or representations at                                                               | a crime for any po<br>s to any matter w                                                                  | rson knowingly an ithin its jurisdictior                          | d willfully to m                                      | ake to any department or                                     | agency of the United                            |  |
| ** OPER/                                                                                                                                                                                                                                         | ATOR-SUBMITTED ** C                                                                                                                | OPERATOR-                                                                                                | SUBMITTED                                                         | ** OPERAT                                             | OR-SUBMITTED                                                 | **                                              |  |