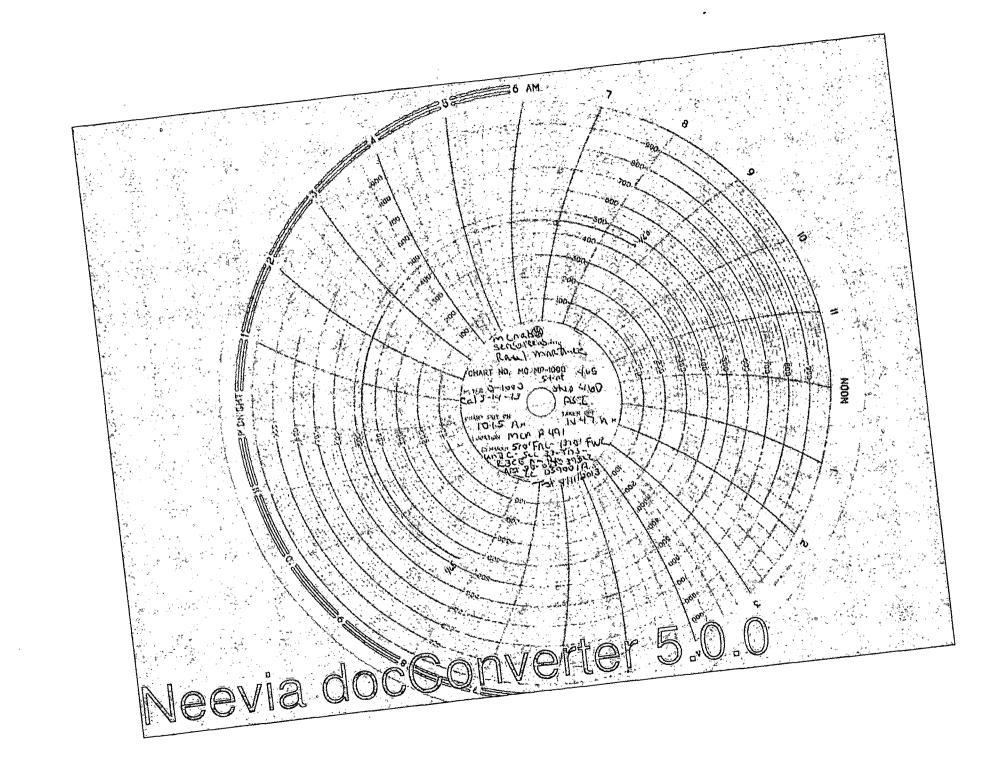

## **UNITED STATES**

HOBSC OCT

FORM APPROVED

| (-,-8,                                                             |                                                                      | EPARTMENT OF THE IN                                                                                                                                | LICIOIC                                                                                                                                                                     | PPC                                                        | Expires:                                                                             | July 31, 2010                                      |                                 |
|--------------------------------------------------------------------|----------------------------------------------------------------------|----------------------------------------------------------------------------------------------------------------------------------------------------|-----------------------------------------------------------------------------------------------------------------------------------------------------------------------------|------------------------------------------------------------|--------------------------------------------------------------------------------------|----------------------------------------------------|---------------------------------|
|                                                                    | SUNDRY<br>Do not use the                                             | UREAU OF LAND MANAC  NOTICES AND REPOF  is form for proposals to a                                                                                 | RTS ON WELLS                                                                                                                                                                | AY <b>3 0</b> 201                                          | 5. Lease Serial No.<br>NMLC059001<br>6. If Indian, Allottee o                        | - Tribo Nomo                                       |                                 |
|                                                                    | abandoned we                                                         | II. Use form 3160-3 (APD                                                                                                                           | ) for such proposals.                                                                                                                                                       |                                                            | 6. If Indian, Allottee o                                                             | r inde ivame                                       | ;                               |
|                                                                    | SUBMIT IN TRI                                                        | PLICATE - Other instruct                                                                                                                           | ions on reverse side.                                                                                                                                                       | RECEIVED                                                   | 7. If Unit or CA/Agree                                                               | ement, Name                                        | and/or No.                      |
| Type of Well                                                       |                                                                      |                                                                                                                                                    |                                                                                                                                                                             |                                                            | 8. Well Name and No.<br>MCA UNIT 491                                                 |                                                    |                                 |
| 2. Name of Opera                                                   | 9. API Well No.<br>30-025-39322                                      |                                                                                                                                                    |                                                                                                                                                                             |                                                            |                                                                                      |                                                    |                                 |
| 3a. Address<br>P. O. BOX 5<br>MIDLAND, T                           |                                                                      |                                                                                                                                                    | 3b. Phone No. (include area cod<br>Ph: 432-688-9174                                                                                                                         | e)                                                         | 10. Field and Pool, or Exploratory MALJAMAR; GB/SA                                   |                                                    |                                 |
| 4. Location of We                                                  | 11. County or Parish, and State                                      |                                                                                                                                                    |                                                                                                                                                                             |                                                            |                                                                                      |                                                    |                                 |
| Sec 33 T175                                                        | LEA COUNTY, NM                                                       |                                                                                                                                                    |                                                                                                                                                                             |                                                            |                                                                                      |                                                    |                                 |
|                                                                    |                                                                      |                                                                                                                                                    |                                                                                                                                                                             |                                                            |                                                                                      |                                                    |                                 |
| 1:                                                                 | 2. CHECK APPI                                                        | ROPRIATE BOX(ES) TO                                                                                                                                | INDICATE NATURE OF                                                                                                                                                          | NOTICE, RI                                                 | EPORT, OR OTHE                                                                       | R DATA                                             |                                 |
| TYPE OF S                                                          | TYPE OF SUBMISSION TYPE OF ACTION                                    |                                                                                                                                                    |                                                                                                                                                                             |                                                            |                                                                                      |                                                    |                                 |
| ☐ Notice of Intent                                                 |                                                                      | ☐ Acidize                                                                                                                                          | □ Deepen                                                                                                                                                                    | ☐ Producti                                                 | ☐ Production (Start/Resume)                                                          |                                                    | Shut-Off                        |
|                                                                    |                                                                      | ☐ Alter Casing                                                                                                                                     | ☐ Fracture Treat                                                                                                                                                            | Reclama                                                    | □ Reclamation                                                                        |                                                    | ntegrity                        |
| Subsequent Report                                                  |                                                                      | □ Casing Repair                                                                                                                                    | ■ New Construction                                                                                                                                                          | Recomp                                                     | ■ Recomplete                                                                         |                                                    |                                 |
| ☐ Final Abandonment Notice                                         |                                                                      | Change Plans                                                                                                                                       | Plug and Abandon                                                                                                                                                            | □ Tempora                                                  | orarily Abandon                                                                      |                                                    |                                 |
|                                                                    |                                                                      | ☐ Convert to Injection                                                                                                                             | ☐ Plug Back                                                                                                                                                                 | ☐ Water D                                                  | isposal                                                                              |                                                    |                                 |
| If the proposal in Attach the Bond following computesting has been | is to deepen directions I under which the wor detion of the involved | ally or recomplete horizontally, g<br>k will be performed or provide the<br>operations. If the operation resu<br>pandonment Notices shall be filed | details, including estimated startive subsurface locations and meate Bond No. on file with BLM/Bl lts in a multiple completion or relonly after all requirements, including | sured and true ver<br>A. Required sub<br>completion in a n | rtical depths of all perting<br>sequent reports shall be<br>ew interval, a Form 3160 | ent markers a<br>filed within 3<br>0-4 shall be fi | nd zones.<br>0 days<br>led once |
| this sundry re                                                     | eplaces the sundr                                                    | y filed 4/22/13.                                                                                                                                   |                                                                                                                                                                             |                                                            |                                                                                      |                                                    |                                 |
| 12/3/10 RIH                                                        | w/132 jts, 2 3/8", 4                                                 | erted this well to an injectic<br>4.6#, J-55 tbg & set @ 382<br>s - held. Chart attached.                                                          | on well.s<br>18' & 5 1/2" x 2 3/8" pkr & si                                                                                                                                 | et @ 3820'                                                 |                                                                                      |                                                    |                                 |
| W                                                                  | ork d                                                                | lone w/                                                                                                                                            | out ap                                                                                                                                                                      | 1                                                          | WFX                                                                                  | -87                                                | 29                              |
| 14. I hereby certify                                               | y that the foregoing is                                              | true and correct. Electronic Submission #20                                                                                                        | 06481 verified by the BLM We                                                                                                                                                | ell Information                                            | System                                                                               |                                                    |                                 |
|                                                                    |                                                                      | For CONOCOP                                                                                                                                        | HILLIPS COMPANY, sent to cessing by JOHNNY DICKE                                                                                                                            | the Hobbs                                                  | •                                                                                    |                                                    |                                 |
| Name (Printed/I                                                    | ROGERS                                                               | ~ 1                                                                                                                                                |                                                                                                                                                                             | DV TEOUNIOIAN                                              | 0000                                                                                 |                                                    |                                 |
|                                                                    |                                                                      |                                                                                                                                                    |                                                                                                                                                                             | ACCE                                                       | PTED FOR RE                                                                          |                                                    |                                 |
| Signature                                                          | (Electronic S                                                        | ubmission)                                                                                                                                         | Date 05/07/2                                                                                                                                                                | 2013                                                       |                                                                                      |                                                    |                                 |