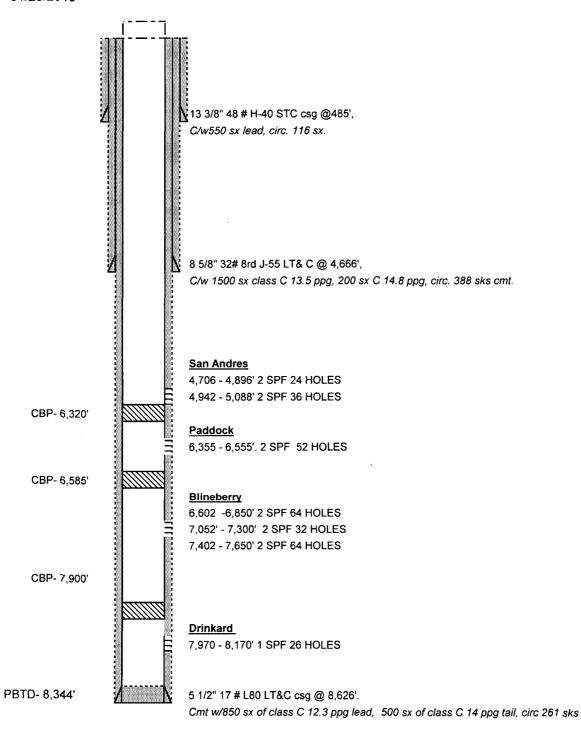

| Submit 1 Copy To Appropriate District                                                                                                                                                                                                                  | State of New Mexico                                                       | Form C-103                                                                                                                                                                                                                                                                                                                                                                                                                                                                                                                                                                                                                                                                                                                                                                                                                                                                                                                                                                                                                                                                                                                                                                                                                                                                                                                                                                                                                                                                                                                                                                                                                                                                                                                                                                                                                                                                                                                                                                                                                                                                                                                     |
|--------------------------------------------------------------------------------------------------------------------------------------------------------------------------------------------------------------------------------------------------------|---------------------------------------------------------------------------|--------------------------------------------------------------------------------------------------------------------------------------------------------------------------------------------------------------------------------------------------------------------------------------------------------------------------------------------------------------------------------------------------------------------------------------------------------------------------------------------------------------------------------------------------------------------------------------------------------------------------------------------------------------------------------------------------------------------------------------------------------------------------------------------------------------------------------------------------------------------------------------------------------------------------------------------------------------------------------------------------------------------------------------------------------------------------------------------------------------------------------------------------------------------------------------------------------------------------------------------------------------------------------------------------------------------------------------------------------------------------------------------------------------------------------------------------------------------------------------------------------------------------------------------------------------------------------------------------------------------------------------------------------------------------------------------------------------------------------------------------------------------------------------------------------------------------------------------------------------------------------------------------------------------------------------------------------------------------------------------------------------------------------------------------------------------------------------------------------------------------------|
| <u>District 1</u> – (575) 393-6161                                                                                                                                                                                                                     | State of New Mexico  Comparegy, Minerals and Natural Resources            | Revised August 1, 2011 WELL API NO.                                                                                                                                                                                                                                                                                                                                                                                                                                                                                                                                                                                                                                                                                                                                                                                                                                                                                                                                                                                                                                                                                                                                                                                                                                                                                                                                                                                                                                                                                                                                                                                                                                                                                                                                                                                                                                                                                                                                                                                                                                                                                            |
| 1625 N. French Dr., Hobbs, NM 88246 District II – (575) 748-1283                                                                                                                                                                                       |                                                                           | WELL API NO.<br>30-025-40876                                                                                                                                                                                                                                                                                                                                                                                                                                                                                                                                                                                                                                                                                                                                                                                                                                                                                                                                                                                                                                                                                                                                                                                                                                                                                                                                                                                                                                                                                                                                                                                                                                                                                                                                                                                                                                                                                                                                                                                                                                                                                                   |
| 811 S. First St., Artesia, NM 88210<br><u>District 111</u> – (505) 334-6178                                                                                                                                                                            | © 2013 CONSERVATION DIVISION 1220 South St. Francis Dr.                   | 5. Indicate Type of Lease                                                                                                                                                                                                                                                                                                                                                                                                                                                                                                                                                                                                                                                                                                                                                                                                                                                                                                                                                                                                                                                                                                                                                                                                                                                                                                                                                                                                                                                                                                                                                                                                                                                                                                                                                                                                                                                                                                                                                                                                                                                                                                      |
| District 111 – (505) 334-6178 <b>DEC I</b><br>1000 Rio Brazos Rd., Aztec, NM 87410                                                                                                                                                                     |                                                                           | STATE FEE                                                                                                                                                                                                                                                                                                                                                                                                                                                                                                                                                                                                                                                                                                                                                                                                                                                                                                                                                                                                                                                                                                                                                                                                                                                                                                                                                                                                                                                                                                                                                                                                                                                                                                                                                                                                                                                                                                                                                                                                                                                                                                                      |
| <u>District IV</u> – (505) 476-3460<br>1220 S. St. Francis Dr., Santa Fe, NM<br>87505                                                                                                                                                                  | Santa Fe, NM 87505                                                        | 6. State Oil & Gas Lease No.                                                                                                                                                                                                                                                                                                                                                                                                                                                                                                                                                                                                                                                                                                                                                                                                                                                                                                                                                                                                                                                                                                                                                                                                                                                                                                                                                                                                                                                                                                                                                                                                                                                                                                                                                                                                                                                                                                                                                                                                                                                                                                   |
| SUNDRY NOTICES AND REPORTS ON WELLS                                                                                                                                                                                                                    |                                                                           | 7. Lease Name or Unit Agreement Name                                                                                                                                                                                                                                                                                                                                                                                                                                                                                                                                                                                                                                                                                                                                                                                                                                                                                                                                                                                                                                                                                                                                                                                                                                                                                                                                                                                                                                                                                                                                                                                                                                                                                                                                                                                                                                                                                                                                                                                                                                                                                           |
| (DO NOT USE THIS FORM FOR PROPOSALS TO DRILL OR TO DEEPEN OR PLUG BACK TO A DIFFERENT RESERVOIR. USE "APPLICATION FOR PERMIT" (FORM C-101) FOR SUCH PROPOSALS.)                                                                                        |                                                                           | Hoosier 22 State                                                                                                                                                                                                                                                                                                                                                                                                                                                                                                                                                                                                                                                                                                                                                                                                                                                                                                                                                                                                                                                                                                                                                                                                                                                                                                                                                                                                                                                                                                                                                                                                                                                                                                                                                                                                                                                                                                                                                                                                                                                                                                               |
| 1. Type of Well: Oil Well Gas Well Other                                                                                                                                                                                                               |                                                                           | 8. Well Number 2                                                                                                                                                                                                                                                                                                                                                                                                                                                                                                                                                                                                                                                                                                                                                                                                                                                                                                                                                                                                                                                                                                                                                                                                                                                                                                                                                                                                                                                                                                                                                                                                                                                                                                                                                                                                                                                                                                                                                                                                                                                                                                               |
| 2. Name of Operator  COG Operating, LLC                                                                                                                                                                                                                |                                                                           | 9. OGRID Number<br>229137                                                                                                                                                                                                                                                                                                                                                                                                                                                                                                                                                                                                                                                                                                                                                                                                                                                                                                                                                                                                                                                                                                                                                                                                                                                                                                                                                                                                                                                                                                                                                                                                                                                                                                                                                                                                                                                                                                                                                                                                                                                                                                      |
| 3. Address of Operator                                                                                                                                                                                                                                 |                                                                           | 10. Pool name or Wildcat                                                                                                                                                                                                                                                                                                                                                                                                                                                                                                                                                                                                                                                                                                                                                                                                                                                                                                                                                                                                                                                                                                                                                                                                                                                                                                                                                                                                                                                                                                                                                                                                                                                                                                                                                                                                                                                                                                                                                                                                                                                                                                       |
| One Concho Center, 600 W Illinois Ave, Midland, TX 79701                                                                                                                                                                                               |                                                                           | Vacuum-Grayburg- San Andres 62180                                                                                                                                                                                                                                                                                                                                                                                                                                                                                                                                                                                                                                                                                                                                                                                                                                                                                                                                                                                                                                                                                                                                                                                                                                                                                                                                                                                                                                                                                                                                                                                                                                                                                                                                                                                                                                                                                                                                                                                                                                                                                              |
| 4. Well Location                                                                                                                                                                                                                                       |                                                                           |                                                                                                                                                                                                                                                                                                                                                                                                                                                                                                                                                                                                                                                                                                                                                                                                                                                                                                                                                                                                                                                                                                                                                                                                                                                                                                                                                                                                                                                                                                                                                                                                                                                                                                                                                                                                                                                                                                                                                                                                                                                                                                                                |
| Unit Letter A                                                                                                                                                                                                                                          |                                                                           | 890 feet from the East line                                                                                                                                                                                                                                                                                                                                                                                                                                                                                                                                                                                                                                                                                                                                                                                                                                                                                                                                                                                                                                                                                                                                                                                                                                                                                                                                                                                                                                                                                                                                                                                                                                                                                                                                                                                                                                                                                                                                                                                                                                                                                                    |
| Section 22                                                                                                                                                                                                                                             | Township 17S Range 35E N  11. Elevation (Show whether DR, RKB, RT, GR, et | IMPM County Lea                                                                                                                                                                                                                                                                                                                                                                                                                                                                                                                                                                                                                                                                                                                                                                                                                                                                                                                                                                                                                                                                                                                                                                                                                                                                                                                                                                                                                                                                                                                                                                                                                                                                                                                                                                                                                                                                                                                                                                                                                                                                                                                |
|                                                                                                                                                                                                                                                        | 3935 GR                                                                   | 7.7                                                                                                                                                                                                                                                                                                                                                                                                                                                                                                                                                                                                                                                                                                                                                                                                                                                                                                                                                                                                                                                                                                                                                                                                                                                                                                                                                                                                                                                                                                                                                                                                                                                                                                                                                                                                                                                                                                                                                                                                                                                                                                                            |
| 12. Check A                                                                                                                                                                                                                                            | ppropriate Box to Indicate Nature of Notice                               | e, Report or Other Data                                                                                                                                                                                                                                                                                                                                                                                                                                                                                                                                                                                                                                                                                                                                                                                                                                                                                                                                                                                                                                                                                                                                                                                                                                                                                                                                                                                                                                                                                                                                                                                                                                                                                                                                                                                                                                                                                                                                                                                                                                                                                                        |
| NOTICE OF IN                                                                                                                                                                                                                                           | TENTION TO:                                                               | BSEQUENT REPORT OF:                                                                                                                                                                                                                                                                                                                                                                                                                                                                                                                                                                                                                                                                                                                                                                                                                                                                                                                                                                                                                                                                                                                                                                                                                                                                                                                                                                                                                                                                                                                                                                                                                                                                                                                                                                                                                                                                                                                                                                                                                                                                                                            |
| _                                                                                                                                                                                                                                                      |                                                                           |                                                                                                                                                                                                                                                                                                                                                                                                                                                                                                                                                                                                                                                                                                                                                                                                                                                                                                                                                                                                                                                                                                                                                                                                                                                                                                                                                                                                                                                                                                                                                                                                                                                                                                                                                                                                                                                                                                                                                                                                                                                                                                                                |
| TEMPORARILY ABANDON                                                                                                                                                                                                                                    |                                                                           | <del></del>                                                                                                                                                                                                                                                                                                                                                                                                                                                                                                                                                                                                                                                                                                                                                                                                                                                                                                                                                                                                                                                                                                                                                                                                                                                                                                                                                                                                                                                                                                                                                                                                                                                                                                                                                                                                                                                                                                                                                                                                                                                                                                                    |
| PULL OR ALTER CASING                                                                                                                                                                                                                                   | MULTIPLE COMPL CASING/CEME                                                | NT JOB                                                                                                                                                                                                                                                                                                                                                                                                                                                                                                                                                                                                                                                                                                                                                                                                                                                                                                                                                                                                                                                                                                                                                                                                                                                                                                                                                                                                                                                                                                                                                                                                                                                                                                                                                                                                                                                                                                                                                                                                                                                                                                                         |
| DOWNHOLE COMMINGLE                                                                                                                                                                                                                                     |                                                                           |                                                                                                                                                                                                                                                                                                                                                                                                                                                                                                                                                                                                                                                                                                                                                                                                                                                                                                                                                                                                                                                                                                                                                                                                                                                                                                                                                                                                                                                                                                                                                                                                                                                                                                                                                                                                                                                                                                                                                                                                                                                                                                                                |
| OTHER:                                                                                                                                                                                                                                                 |                                                                           | ecompletion                                                                                                                                                                                                                                                                                                                                                                                                                                                                                                                                                                                                                                                                                                                                                                                                                                                                                                                                                                                                                                                                                                                                                                                                                                                                                                                                                                                                                                                                                                                                                                                                                                                                                                                                                                                                                                                                                                                                                                                                                                                                                                                    |
| 13. Describe proposed or completed operations. (Clearly state all pertinent details, and give pertinent dates, including estimated date of starting any proposed work). SEE RULE 19.15.7.14 NMAC. For Multiple Completions: Attach wellbore diagram of |                                                                           |                                                                                                                                                                                                                                                                                                                                                                                                                                                                                                                                                                                                                                                                                                                                                                                                                                                                                                                                                                                                                                                                                                                                                                                                                                                                                                                                                                                                                                                                                                                                                                                                                                                                                                                                                                                                                                                                                                                                                                                                                                                                                                                                |
| proposed completion or reco                                                                                                                                                                                                                            |                                                                           | completions. Attach welloofe diagram of                                                                                                                                                                                                                                                                                                                                                                                                                                                                                                                                                                                                                                                                                                                                                                                                                                                                                                                                                                                                                                                                                                                                                                                                                                                                                                                                                                                                                                                                                                                                                                                                                                                                                                                                                                                                                                                                                                                                                                                                                                                                                        |
|                                                                                                                                                                                                                                                        | •                                                                         |                                                                                                                                                                                                                                                                                                                                                                                                                                                                                                                                                                                                                                                                                                                                                                                                                                                                                                                                                                                                                                                                                                                                                                                                                                                                                                                                                                                                                                                                                                                                                                                                                                                                                                                                                                                                                                                                                                                                                                                                                                                                                                                                |
| 10/15/12 Set along @ 6220 Deaf Serv                                                                                                                                                                                                                    | A., J., 1042 5000 25DF 26 halas                                           |                                                                                                                                                                                                                                                                                                                                                                                                                                                                                                                                                                                                                                                                                                                                                                                                                                                                                                                                                                                                                                                                                                                                                                                                                                                                                                                                                                                                                                                                                                                                                                                                                                                                                                                                                                                                                                                                                                                                                                                                                                                                                                                                |
| 10/15/13 Set plug @ 6320. Perf San Andres 4942-5088, 2SPF, 36 holes.<br>10/16/13 RIH w/150jts of 9.3# 3-1/2 L80 tbg set pkr @ 4848.                                                                                                                    |                                                                           |                                                                                                                                                                                                                                                                                                                                                                                                                                                                                                                                                                                                                                                                                                                                                                                                                                                                                                                                                                                                                                                                                                                                                                                                                                                                                                                                                                                                                                                                                                                                                                                                                                                                                                                                                                                                                                                                                                                                                                                                                                                                                                                                |
| 10/17/13 Acidize w/6500 gals 20% HCL.                                                                                                                                                                                                                  |                                                                           |                                                                                                                                                                                                                                                                                                                                                                                                                                                                                                                                                                                                                                                                                                                                                                                                                                                                                                                                                                                                                                                                                                                                                                                                                                                                                                                                                                                                                                                                                                                                                                                                                                                                                                                                                                                                                                                                                                                                                                                                                                                                                                                                |
| 10/21/13 Unset pkr. Dump 15gals 20% acid.                                                                                                                                                                                                              |                                                                           |                                                                                                                                                                                                                                                                                                                                                                                                                                                                                                                                                                                                                                                                                                                                                                                                                                                                                                                                                                                                                                                                                                                                                                                                                                                                                                                                                                                                                                                                                                                                                                                                                                                                                                                                                                                                                                                                                                                                                                                                                                                                                                                                |
| 10/22/13 Set pkr @ 4880. Acidize w/6000. Frac w/105,462 gals gel, 127,971# 20/40 white sand, 16,427# 16/30 SLC. Unset pkr. 10/29/13 Set plug @ 4912. Perf @ 4706 – 4896, 2SPF, 36 holes. Spot 20gals 20% acid. Set pkr @ 4658.                         |                                                                           |                                                                                                                                                                                                                                                                                                                                                                                                                                                                                                                                                                                                                                                                                                                                                                                                                                                                                                                                                                                                                                                                                                                                                                                                                                                                                                                                                                                                                                                                                                                                                                                                                                                                                                                                                                                                                                                                                                                                                                                                                                                                                                                                |
| Acidize w/6500 gals 20% HCL. Hydro test tubing to 8000psi. Unset pkr.                                                                                                                                                                                  |                                                                           |                                                                                                                                                                                                                                                                                                                                                                                                                                                                                                                                                                                                                                                                                                                                                                                                                                                                                                                                                                                                                                                                                                                                                                                                                                                                                                                                                                                                                                                                                                                                                                                                                                                                                                                                                                                                                                                                                                                                                                                                                                                                                                                                |
| 11/7/13 Acidize w/5500 gals 20% HCL. Frac w/99,750 gals gel, 123,846# 20/40 white sand, 20,235# 16/30 SLC.                                                                                                                                             |                                                                           |                                                                                                                                                                                                                                                                                                                                                                                                                                                                                                                                                                                                                                                                                                                                                                                                                                                                                                                                                                                                                                                                                                                                                                                                                                                                                                                                                                                                                                                                                                                                                                                                                                                                                                                                                                                                                                                                                                                                                                                                                                                                                                                                |
| 11/13/13 Drill out plug. Clean to CIBP @ 6320.<br>11/17/13 RIH w/146jts 2-7/8 J55 6.5# tbg. EOT @ 4794.                                                                                                                                                |                                                                           |                                                                                                                                                                                                                                                                                                                                                                                                                                                                                                                                                                                                                                                                                                                                                                                                                                                                                                                                                                                                                                                                                                                                                                                                                                                                                                                                                                                                                                                                                                                                                                                                                                                                                                                                                                                                                                                                                                                                                                                                                                                                                                                                |
| 11/18/13 RIH w/2-1/2x2x20' trash pu                                                                                                                                                                                                                    |                                                                           |                                                                                                                                                                                                                                                                                                                                                                                                                                                                                                                                                                                                                                                                                                                                                                                                                                                                                                                                                                                                                                                                                                                                                                                                                                                                                                                                                                                                                                                                                                                                                                                                                                                                                                                                                                                                                                                                                                                                                                                                                                                                                                                                |
| ·                                                                                                                                                                                                                                                      |                                                                           |                                                                                                                                                                                                                                                                                                                                                                                                                                                                                                                                                                                                                                                                                                                                                                                                                                                                                                                                                                                                                                                                                                                                                                                                                                                                                                                                                                                                                                                                                                                                                                                                                                                                                                                                                                                                                                                                                                                                                                                                                                                                                                                                |
|                                                                                                                                                                                                                                                        |                                                                           |                                                                                                                                                                                                                                                                                                                                                                                                                                                                                                                                                                                                                                                                                                                                                                                                                                                                                                                                                                                                                                                                                                                                                                                                                                                                                                                                                                                                                                                                                                                                                                                                                                                                                                                                                                                                                                                                                                                                                                                                                                                                                                                                |
| Spud Data: 1/19/13                                                                                                                                                                                                                                     |                                                                           | 2/4/12                                                                                                                                                                                                                                                                                                                                                                                                                                                                                                                                                                                                                                                                                                                                                                                                                                                                                                                                                                                                                                                                                                                                                                                                                                                                                                                                                                                                                                                                                                                                                                                                                                                                                                                                                                                                                                                                                                                                                                                                                                                                                                                         |
| Spud Date: 1/19/13                                                                                                                                                                                                                                     | Rig Release Date:                                                         | 2/4/13                                                                                                                                                                                                                                                                                                                                                                                                                                                                                                                                                                                                                                                                                                                                                                                                                                                                                                                                                                                                                                                                                                                                                                                                                                                                                                                                                                                                                                                                                                                                                                                                                                                                                                                                                                                                                                                                                                                                                                                                                                                                                                                         |
|                                                                                                                                                                                                                                                        |                                                                           |                                                                                                                                                                                                                                                                                                                                                                                                                                                                                                                                                                                                                                                                                                                                                                                                                                                                                                                                                                                                                                                                                                                                                                                                                                                                                                                                                                                                                                                                                                                                                                                                                                                                                                                                                                                                                                                                                                                                                                                                                                                                                                                                |
| I hereby certify that the information a                                                                                                                                                                                                                | above is true and complete to the best of my knowled                      | dge and helief                                                                                                                                                                                                                                                                                                                                                                                                                                                                                                                                                                                                                                                                                                                                                                                                                                                                                                                                                                                                                                                                                                                                                                                                                                                                                                                                                                                                                                                                                                                                                                                                                                                                                                                                                                                                                                                                                                                                                                                                                                                                                                                 |
| Olanza                                                                                                                                                                                                                                                 | 2444                                                                      | age and belief.                                                                                                                                                                                                                                                                                                                                                                                                                                                                                                                                                                                                                                                                                                                                                                                                                                                                                                                                                                                                                                                                                                                                                                                                                                                                                                                                                                                                                                                                                                                                                                                                                                                                                                                                                                                                                                                                                                                                                                                                                                                                                                                |
| SIGNATURE (SMACK)                                                                                                                                                                                                                                      | TITLE Regulatory Analyst                                                  | DATE 12/12/13                                                                                                                                                                                                                                                                                                                                                                                                                                                                                                                                                                                                                                                                                                                                                                                                                                                                                                                                                                                                                                                                                                                                                                                                                                                                                                                                                                                                                                                                                                                                                                                                                                                                                                                                                                                                                                                                                                                                                                                                                                                                                                                  |
| Type or print nameChasity Jackso                                                                                                                                                                                                                       | n E-mail address cjackson@concho                                          | com PHONE: 432-686-3087                                                                                                                                                                                                                                                                                                                                                                                                                                                                                                                                                                                                                                                                                                                                                                                                                                                                                                                                                                                                                                                                                                                                                                                                                                                                                                                                                                                                                                                                                                                                                                                                                                                                                                                                                                                                                                                                                                                                                                                                                                                                                                        |
| For State Use Only APPROVED BY:                                                                                                                                                                                                                        | TITLE Petroleum Engin                                                     |                                                                                                                                                                                                                                                                                                                                                                                                                                                                                                                                                                                                                                                                                                                                                                                                                                                                                                                                                                                                                                                                                                                                                                                                                                                                                                                                                                                                                                                                                                                                                                                                                                                                                                                                                                                                                                                                                                                                                                                                                                                                                                                                |
| Conditions of Approval (if any):                                                                                                                                                                                                                       | IIILE ** COOKIE DIE                                                       | DATE JAN 5 ZUI                                                                                                                                                                                                                                                                                                                                                                                                                                                                                                                                                                                                                                                                                                                                                                                                                                                                                                                                                                                                                                                                                                                                                                                                                                                                                                                                                                                                                                                                                                                                                                                                                                                                                                                                                                                                                                                                                                                                                                                                                                                                                                                 |
|                                                                                                                                                                                                                                                        | eaun Blinebry NE                                                          | g despression of the second of |
| i H V K                                                                                                                                                                                                                                                | - MAIN - MARENTY -C                                                       | JAN 75 2014                                                                                                                                                                                                                                                                                                                                                                                                                                                                                                                                                                                                                                                                                                                                                                                                                                                                                                                                                                                                                                                                                                                                                                                                                                                                                                                                                                                                                                                                                                                                                                                                                                                                                                                                                                                                                                                                                                                                                                                                                                                                                                                    |
|                                                                                                                                                                                                                                                        |                                                                           | THU / NO TR. MAIL                                                                                                                                                                                                                                                                                                                                                                                                                                                                                                                                                                                                                                                                                                                                                                                                                                                                                                                                                                                                                                                                                                                                                                                                                                                                                                                                                                                                                                                                                                                                                                                                                                                                                                                                                                                                                                                                                                                                                                                                                                                                                                              |