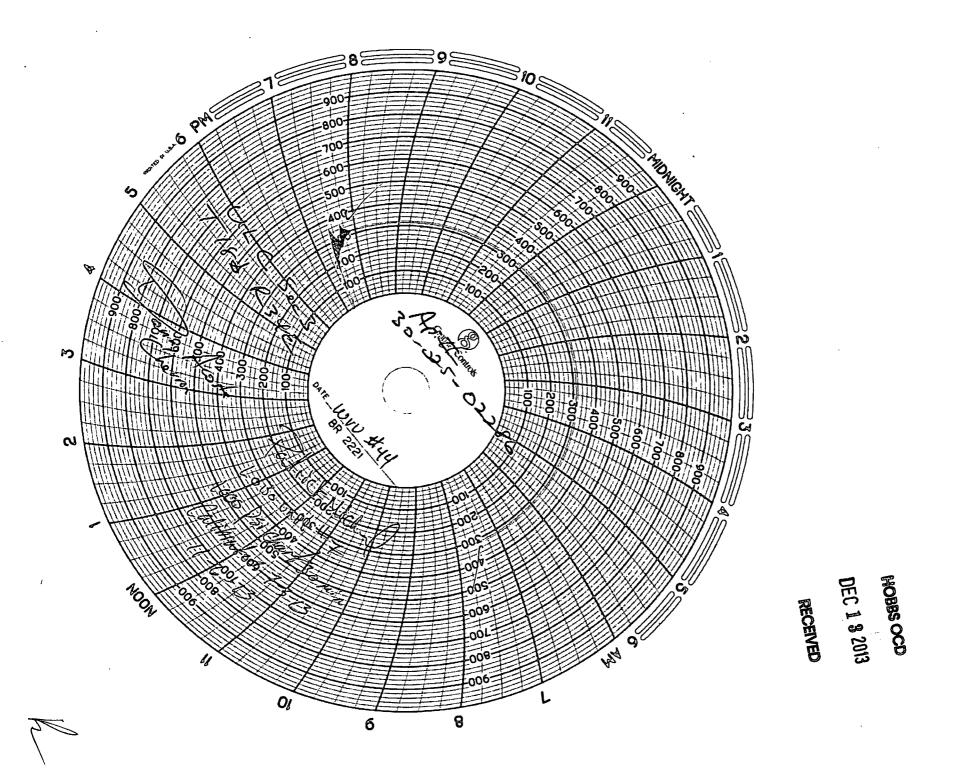

| Submit 1 Copy To Appropriate District State of New Mexico                                                                                           | F 0 102                                            |
|-----------------------------------------------------------------------------------------------------------------------------------------------------|----------------------------------------------------|
| Office Minamla and Natural Decourses                                                                                                                | Form C-103<br>Revised July 18, 2013                |
| 1625 N. French Dr., Hobbs, NM 88240                                                                                                                 | WELL API NO.<br>30-025-02286                       |
| 811 S. First St., Artesia, NM 88210 <b>DFC ICE WONSERVATION DIVISION</b>                                                                            | 5. Indicate Type of Lease                          |
| District III – (505) 334-6178 1220 South St. Francis Dr.                                                                                            | STATE FEE                                          |
| District IV – (505) 476-3460<br>1220 S. St. Francis Dr., Santa Fe, NM RECEIVED Santa Fe, NM 87505                                                   | 6. State Oil & Gas Lease No.                       |
| 87505<br>SUNDRY NOTICES AND REPORTS ON WELLS                                                                                                        | 7. Lease Name or Unit Agreement Name               |
| (DO NOT USE THIS FORM FOR PROPOSALS TO DRILL OR TO DEEPEN OR PLUG BACK TO A DIFFERENT RESERVOIR. USE "APPLICATION FOR PERMIT" (FORM C-101) FOR SUCH | WEST VACUUM UNIT                                   |
| PROPOSALS.)   1. Type of Well: Oil Well   Gas Well                                                                                                  | 8. Well Number 44                                  |
| 2. Name of Operator<br>CHEVRON USA INC                                                                                                              | 9. OGRID Number<br>4323                            |
| 3. Address of Operator<br>15 SMITH RD, MIDLAND, TX 79705                                                                                            | 10 Pool name or Wildcat<br>VACUUM GRAYBURG SA      |
| 4. Well Location                                                                                                                                    |                                                    |
| Unit Letter <u>C</u> : <u>660</u> feet from the <u>NORTH</u> line and                                                                               | 1980 feet from the WEST line                       |
|                                                                                                                                                     | NMPM County LEA                                    |
| 11. Elevation (Show whether DR, RKB, RT, GR, et                                                                                                     |                                                    |
|                                                                                                                                                     |                                                    |
| 12. Check Appropriate Box to Indicate Nature of Notice                                                                                              | e. Report or Other Data                            |
|                                                                                                                                                     | •                                                  |
| NOTICE OF INTENTION TO: SU                                                                                                                          |                                                    |
|                                                                                                                                                     | RILLING OPNS. P AND A                              |
| PULL OR ALTER CASING MULTIPLE COMPL CASING/CEME                                                                                                     |                                                    |
|                                                                                                                                                     |                                                    |
| CLOSED-LOOP SYSTEM                                                                                                                                  |                                                    |
| 13. Describe proposed or completed operations. (Clearly state all pertinent details, a                                                              | and give pertinent dates, including estimated date |
| of starting any proposed work). SEE RULE 19.15.7.14 NMAC. For Multiple C                                                                            | Completions: Attach wellbore diagram of            |
| proposed completion or recompletion.                                                                                                                |                                                    |
|                                                                                                                                                     |                                                    |
| ANNUAL MIT CHART                                                                                                                                    |                                                    |
| ANNUAL MIT CHART                                                                                                                                    |                                                    |
|                                                                                                                                                     |                                                    |
|                                                                                                                                                     |                                                    |
|                                                                                                                                                     |                                                    |
|                                                                                                                                                     |                                                    |
|                                                                                                                                                     |                                                    |
|                                                                                                                                                     |                                                    |
|                                                                                                                                                     |                                                    |
| Spud Date: Rig Release Date:                                                                                                                        |                                                    |
|                                                                                                                                                     |                                                    |
| I hereby certify that the information above is true and complete to the best of my knowle                                                           | dge and belief.                                    |
|                                                                                                                                                     |                                                    |
| SIGNATURE Lindy Henre-Muielos TITLE PERMITTING SPECIA                                                                                               | ALISTDATE_12/12/2013                               |
| Type or print name <u>CINDY HERRERA-MURILLO</u> E-mail address: <u>Cherreramurill</u>                                                               | lo@chevron.com_ PHONE:575-263-0431                 |
| For State Use Only                                                                                                                                  |                                                    |
| APPROVED BY: Accepted for Record Only                                                                                                               | DATE                                               |
| Conditions of Approval (if any): WAB 1/14/2014                                                                                                      | JAN 16 2014                                        |
| <b>V</b>                                                                                                                                            |                                                    |