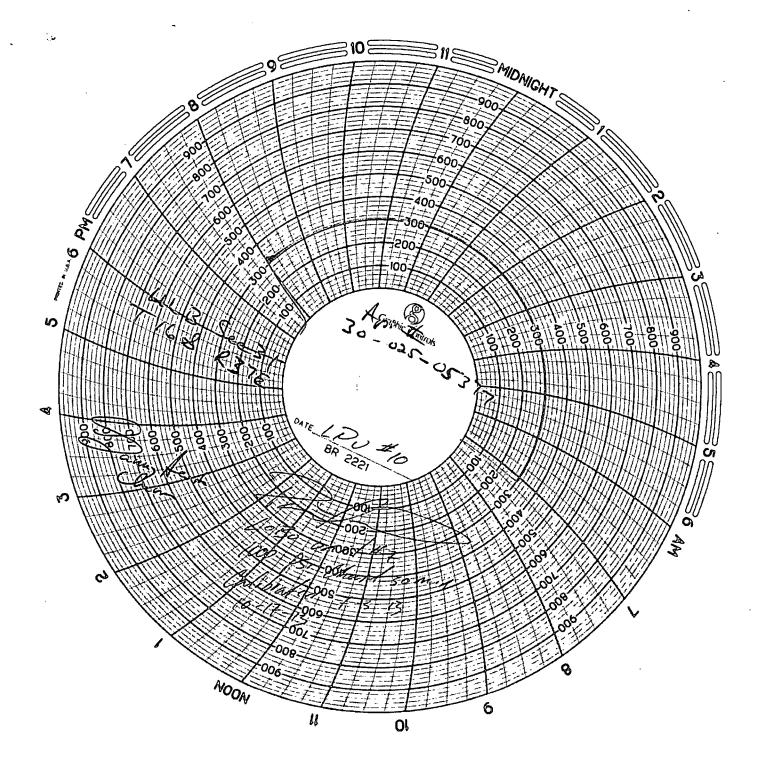

| Submit I Copy To Appropriate District                                                                     | State of New Mexico                                                 | Form C-103                                           |
|-----------------------------------------------------------------------------------------------------------|---------------------------------------------------------------------|------------------------------------------------------|
| Office<br><u>District 1</u> ►(575) 393-6161 <b>HOBBS OCD</b><br>1625 N. French Dr., Hobbs, NM 88240       | Energy, Minerals and Natural Resources                              | Revised July 18, 2013<br>WELL API NO.                |
| $\frac{\text{District II}}{\text{S11 S. First St., Artesia, NN}} = 1000000000000000000000000000000000000$ | OIL CONSERVATION DIVISION                                           | 30-025-05377                                         |
| 811 S. First St., Artesia, NM 181,01, 0 L000<br>District III – (505) 334-6178                             | 1220 South St. Francis Dr.                                          | 5. Indicate Type of Lease                            |
| 1000 Rio Brazos Rd., Aztec, NM 87410                                                                      | Santa Fe, NM 87505                                                  | STATE FEE                                            |
| District IV – (505) 476-3460 <b>PECEIVED</b><br>1220 S. St. Francis Dr., Santa Fe, NM<br>87505            | Santa I C, NW 87505                                                 | 6. State Oil & Gas Lease No.                         |
| SUNDRY NOTICE                                                                                             | S AND REPORTS ON WELLS<br>S TO DRILL OR TO DEEPEN OR PLUG BACK TO A | 7. Lease Name or Unit Agreement Name                 |
| DIFFERENT RESERVOIR. USE "APPLICAT<br>PROPOSALS.)                                                         | TION FOR PERMIT" (FORM C-101) FOR SUCH                              | LOVINGTON PADDOCK UNIT                               |
| 1. Type of Well: Oil Well     Ga       2. Name of Operator     Ga                                         | s Well Other INJ                                                    | 8. Well Number 10<br>9. OGRID Number                 |
| CHEVRON USAINC And                                                                                        | Continent S.P.                                                      | 4323                                                 |
| 3. Address of Operator<br>15 SMITH RD, MIDLAND, TX 79'                                                    | 705                                                                 | 10. Pool name or Wildcat                             |
| 4. Well Location                                                                                          |                                                                     |                                                      |
| Unit Letter <u>B</u> : <u>660</u>                                                                         | feet from theNORTHline and                                          |                                                      |
| Section 31                                                                                                | Township 16S Range 37E                                              | NMPM County LEA                                      |
|                                                                                                           | 1. Elevation (Show whether DR, RKB, RT, GR, a                       | eic.)                                                |
| 12. Check App                                                                                             | propriate Box to Indicate Nature of Notic                           | ce, Report or Other Data                             |
| NOTICE OF INTE                                                                                            |                                                                     | UBSEQUENT REPORT OF:                                 |
|                                                                                                           | PLUG AND ABANDON                                                    | — — —                                                |
|                                                                                                           | —                                                                   |                                                      |
| PULL OR ALTER CASING                                                                                      |                                                                     |                                                      |
|                                                                                                           |                                                                     |                                                      |
| OTHER:                                                                                                    | OTHER:                                                              | , and give pertinent dates, including estimated date |
| ANNUAL MIT CHART                                                                                          | ). SEE RULE 19.15.7.14 NMAC. For Multiple pletion.                  |                                                      |
|                                                                                                           |                                                                     |                                                      |
|                                                                                                           |                                                                     |                                                      |
|                                                                                                           |                                                                     | . /                                                  |
|                                                                                                           |                                                                     |                                                      |
| Spud Date:                                                                                                | Rig Release Date:                                                   |                                                      |
| I harshy contify that the information of                                                                  | ove is true and complete to the best of my knowledge                |                                                      |
| $\Lambda$ . $\eta$                                                                                        |                                                                     | icuge and benet.                                     |
| SIGNATURE And Amora - M                                                                                   | willo TITLE PERMITTING SPE                                          | DATE <u>12/11/2013</u>                               |
| Ture or print name CNDV LIEDDED A                                                                         | MURILLO E-mail address: <u>Cherreramurille</u>                      | o@chevron.com PHONE: <u>575-263-0431</u>             |
| For State Use Only                                                                                        |                                                                     |                                                      |
| For State Use Only APPROVED BY:                                                                           | Accepted for the                                                    | DATE                                                 |
| For State Use Only                                                                                        | Accepted for Record Only                                            | DATE                                                 |
| For State Use Only APPROVED BY:                                                                           | Accepted for Record Only<br>MLB 12/27/2013                          | DATE                                                 |
| For State Use Only APPROVED BY:                                                                           | Accepted for Record Only<br>MUB 12/27/2013                          |                                                      |
| For State Use Only APPROVED BY:                                                                           | Accepted for Record Only<br>MAD 12/27/2013                          | DATE                                                 |
| For State Use Only APPROVED BY:                                                                           | Accepted for Record Only<br>MAD 12/27/2013                          |                                                      |

Accepted for Record Only MSR Chart didnot run for 30 min.

HOBBS OCD

DEC 1 3 2013

RECEIVED