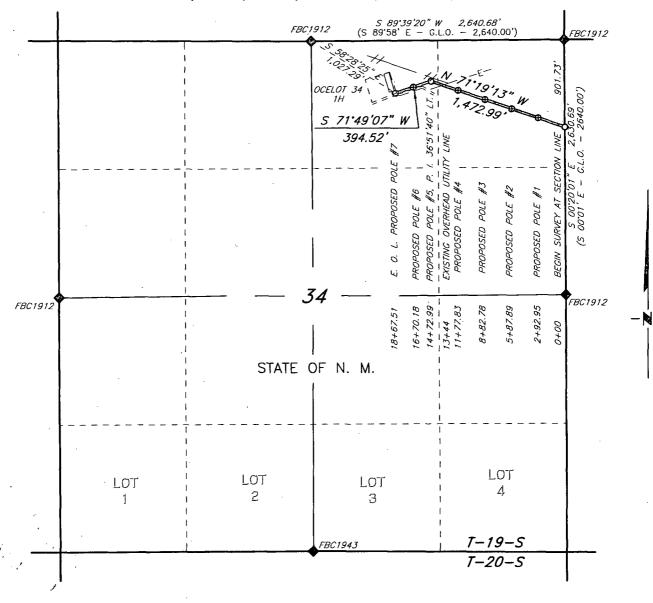

### MEWBOURNE OIL COMPANY

PROPOSED ELECTRIC LINE TO OCELOT FED 2H & OCELOT 34 1H SEC. 34, T19S, R32E, N.M.P.M., LEA CO., N.M.

#### **DESCRIPTION**

A strip of land being 1,867.51 feet or 113.182 rods in length lying in Section 34, Township 19 South, Range 32 East, N. M. P. M., Lea County, New Mexico, and being 15 feet left and 15 feet right of the following described survey of centerline across State of New Mexico land:

Beginning at Engr. Sta. 0+00, a point on the East line of said Section 34 which lies S 00°20'01" E, 901.73 feet from a brass cap, stamped "1912", found for the Northeast corner of said Section 34;

Thence N 71'19'13" W, 1,472.99 feet to Engr. Sta. 14+72.99, a P. I. of 36'51'40" left;

Thence S 71°49'07" W, 394.52 feet to Engr. Sta. 18+67.51, the end of the survey, and a point which lies S 58°28'25" E, 1,027.29 feet from a brass cap, stamped "1912", found for the North Quarter corner of said Section 34.

Said strip of land containing 1.286 acres, more or less, and is allocated by forties as follows:

NE 1/4 NE 1/4 0.962 Ac.

NW 1/4 NE 1/4 0.324 Ac.