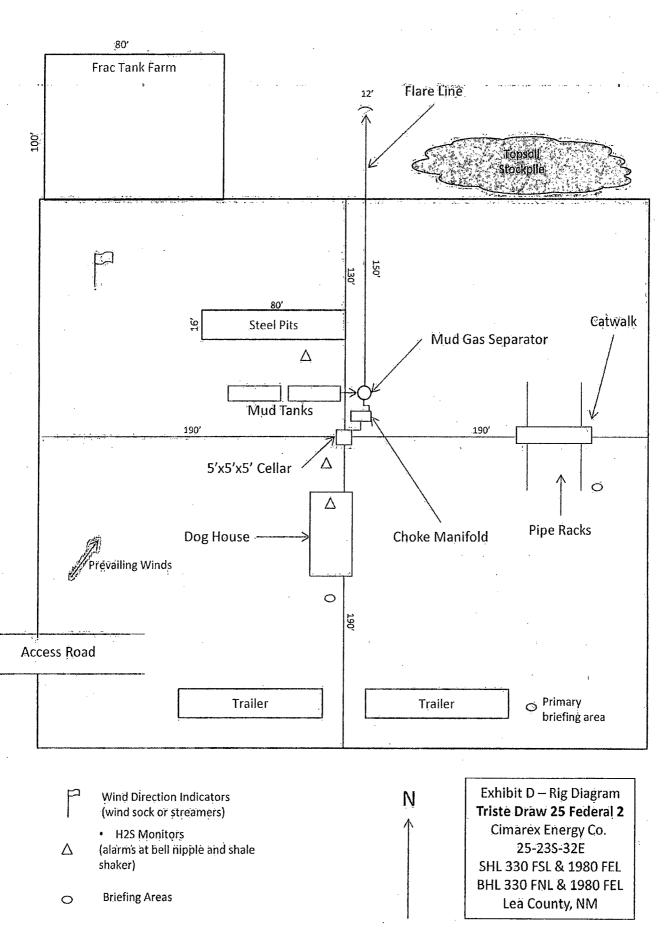

| Form 3160-5<br>(August 2007)                                                                                                | UNITED STATE<br>DEPARTMENT OF THE I                                                          | NTERIOR                                                                       | HOBBS                                                         | OMB N                                            | APPROVED<br>IO. 1004-0135<br>: July 31, 2010 |  |
|-----------------------------------------------------------------------------------------------------------------------------|----------------------------------------------------------------------------------------------|-------------------------------------------------------------------------------|---------------------------------------------------------------|--------------------------------------------------|----------------------------------------------|--|
| Do not us                                                                                                                   | GEMENT<br>RTS ON WELLS<br>drill or to re-enter an                                            | JAN 17                                                                        | 20 Aase Serial No.<br>NMLC063228                              |                                                  |                                              |  |
| abandoneo                                                                                                                   | l well. • Use form 3160-3 (AF                                                                | D) for such proposals.                                                        | RECEN                                                         | 6. If Indian, Allottee (                         | or Tribe Name,                               |  |
| SUBMIT IN                                                                                                                   | TRIPLICATE - Other instru                                                                    | ctions on reverse side.                                                       |                                                               | 7. If Unit or CA/Agre                            | eement, Name and/or No.                      |  |
| I. Type of Well     Image: Solution of Well   Image: Solution of Well     Image: Solution of Well   Image: Solution of Well |                                                                                              |                                                                               |                                                               | 8. Well Name and No.<br>TRISTE DRAW 25 FEDERAL 2 |                                              |  |
| 2. Name of Operator<br>CIMAREX ENERGY COM                                                                                   | ARICKA EASTERLING<br>g@cimarex.com                                                           | ·                                                                             | 9. API Well No.<br>30-025-41149                               |                                                  |                                              |  |
| 3a. Address<br>202 S. CHEYENNE AVE,<br>TULSA, OK 74103                                                                      | 3b. Phone No. (include area<br>Ph: 918-560-7060                                              | code)                                                                         | 10. Field and Pool, or Exploratory<br>TRISTE DRAW BONE SPRING |                                                  |                                              |  |
| 4. Location of Well <i>(Footage, S</i>                                                                                      | ı)                                                                                           | 11. County or Parish, and State                                               |                                                               |                                                  |                                              |  |
| Sec 25 T23S R32E 330F                                                                                                       |                                                                                              | LEA COUNTY,                                                                   |                                                               | NM .                                             |                                              |  |
| 12. CHECK /                                                                                                                 | APPROPRIATE BOX(ES) T                                                                        | O INDICATE NATURE                                                             | OF NOTICE, R                                                  | EPORT, OR OTHE                                   | R DATA                                       |  |
| TYPE OF SUBMISSION                                                                                                          |                                                                                              | TYPE OF ACTION                                                                |                                                               |                                                  |                                              |  |
| Notice of Intent                                                                                                            | 🗖 Acidize                                                                                    | 🗖 Deepen                                                                      | Produc                                                        | tion (Start/Resume)                              | □ Water Shut-Off                             |  |
| _                                                                                                                           | □ Alter Casing                                                                               | Fracture Treat                                                                | 🗖 Reclam                                                      | nation                                           | U Well Integrity                             |  |
| Subsequent Report                                                                                                           | Casing Repair                                                                                | New Construction                                                              | —                                                             | -                                                | ⊠ Other<br>Change to Original A<br>PD        |  |
| Final Abandonment Notice                                                                                                    | ce Change Plans                                                                              | Plug and Abando Plug Back                                                     | n 🗖 Tempo                                                     | rarily Abandon<br>Disposal                       |                                              |  |
| attached diagram.                                                                                                           | ectfully requests approval to 8                                                              |                                                                               | equirements.                                                  | F Anna (1)                                       | And                                          |  |
|                                                                                                                             | N.G. & -1-14-20                                                                              | Original interi                                                               |                                                               |                                                  |                                              |  |
| 14. I hereby certify that the torego                                                                                        | ing is true and contect.<br>Electronic Submission #<br>For CIMARE2<br>Committed to AFMSS for | 227430 verified by the BLM<br>(ENERGY COMPANY, sen<br>processing by JOHNNY DI | t to the Hobbs                                                | •                                                |                                              |  |
| Name (Printed/Typed) ARIC                                                                                                   | KA EASTERLING                                                                                | Title RE                                                                      | GULATORY AN                                                   | IALYST                                           |                                              |  |
| Signature (Electro                                                                                                          | onic Submission)                                                                             | Date 11/                                                                      | Date 11/20/2013                                               |                                                  |                                              |  |
|                                                                                                                             | THIS SPACE FO                                                                                | OR FEDERAL OR STA                                                             | TE OFFICE U                                                   | SE                                               |                                              |  |
| Approved By                                                                                                                 | Steph J Ppell                                                                                | Title                                                                         |                                                               |                                                  | Date 1 5 - 203                               |  |
| Conditions of approval, if any, are at<br>certify that the applicant holds legal<br>which would entitle the applicant to    | or equitable title to those rights in the conduct operations thereon.                        | e subject lease Office                                                        |                                                               | FIELD OFFICE                                     | ·                                            |  |
| Title 18 U.S.C. Section 1001 and Tit<br>States any false, fictitious or fraudu                                              | le 43 U.S.C. Section 1212, make it a<br>lent statements or representations as                | crime for any person knowingles to any matter within its jurisdic             | y and willfully to m<br>tion.                                 | ake to any department or                         | agency of the United                         |  |
| ** OPE                                                                                                                      | RATOR-SUBMITTED ** C                                                                         | PERATOR-SUBMITTE                                                              | D ** OPERA                                                    | FOR-SUBMITTED                                    | **                                           |  |
|                                                                                                                             | Accepted for Record                                                                          | only OCD                                                                      | 1/17/2                                                        | -014                                             | AN 212014                                    |  |