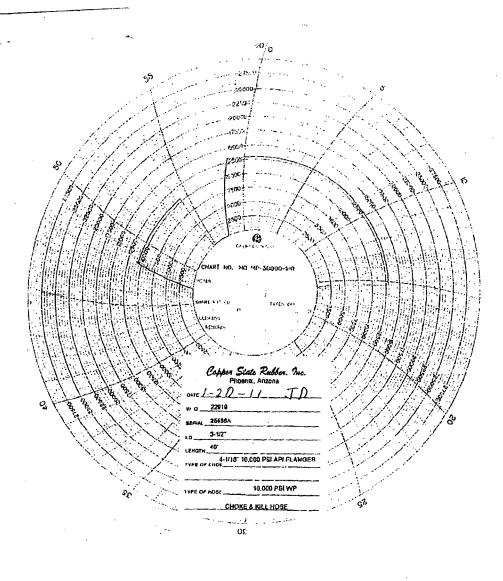

### Flex Choke Hose Rig 1193

METAL TERMENT OF A PROPERTY OF

Dig 133

|                             | -                                      |                     |           | /   |
|-----------------------------|----------------------------------------|---------------------|-----------|-----|
| SHOP ORDER MO.:             |                                        | SIZE:               | 3-1/2"    | Q.I |
| SERIAL NO.:                 | 25556 A                                | LENGTH _            | 40 FT.    | IN. |
|                             |                                        |                     |           |     |
| CONNECTIONS:                | · ************************************ | 4-1/16" 10,000 PSLA | PUFLANGES | · ~ |
|                             |                                        |                     |           |     |
|                             |                                        |                     |           |     |
|                             | Visuzu.                                | монтестом           |           |     |
| PASS                        |                                        | FAIL_               |           |     |
|                             | 908E-000                               | PILINGPRECITION     |           |     |
| Y5-S                        |                                        | NO                  |           |     |
|                             | VAGU                                   | HIM LEST.           |           |     |
| PASC                        | X                                      | FAIL                | · .       |     |
|                             | HADROS                                 | HANG TEET           |           |     |
| 5 MIN. @                    | 10.0                                   | 100                 | PSI       |     |
| 2 MIN. @ 0 PSI              |                                        |                     |           |     |
| 15 MIN. @                   |                                        |                     |           |     |
|                             |                                        | _                   |           |     |
| WITNESSED BY:               |                                        | , //: :.            |           |     |
| DATE                        | Johuary <u>20</u> -201                 | ·                   |           |     |
| FORM 0A-79<br>REV-3 10/3/68 | 11.1                                   |                     |           |     |
| (                           | Choke Hose                             | •                   |           |     |