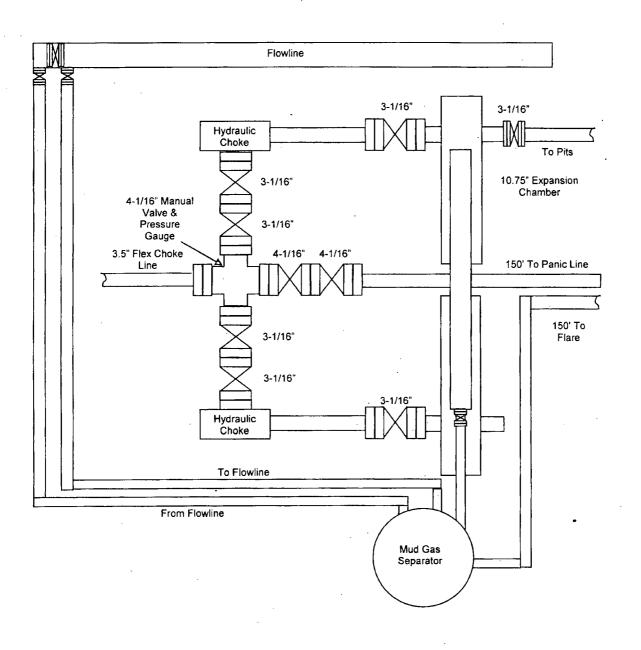

it 1 **EOG Resources** 10M BOPE Rig Floor 1. 13 5/8" Rotating Head 2. Hydril 13 5/8" 5,000 PSI WP GK Annular Preventor 1 (16) 3. 13 5/8" Cameron Type "U" 10,000 PSI WP Ram Preventors 17) 4. 2 1/16" - 10,000 PSI WP Check Valve 5. 10,000 PSI WP - 1502 Union to kill line **#######** 6. 2 1/16" - 10,000 PSI WP Manual Valves 7. 13 5/8" 3,000 PSI WP x 13 5/8" 5,000 PSI WP Spacer Spool 8. 4 1/16" 10.000 PSI WP HCR Valve 9, 4 1/16" 10,000 PSI WP Manual Valve 10. 8" OD x 4" ID 10,000 PSI WP Flex Choke Line 11. DSA - 13 5/8" 10,000 PSI WP x 13 5/8" 5,000 PSI WP 12. Mud Cross - 13 5/8" 10,000 PSI WP (15) 13. Blind Rams 14. Pipe Rams 15. 13 5/8" 5,000 PSI WP Spacer Spools 16. Flow Line 17. 2" Fill Line 2 000000 मिकिक किसी DSA (11)

EXIBIT 1a
EOG Resources, Inc.
5M Choke Manifold Equipment
Nomac #133



# Certificate Of Conformance

Copper State Rubber, Inc.

750 South 59th Avenue Phoenix, AZ 85043

has been assessed by ARS Quality Evaluations, Inc. and found to be an conformance with the requirements set forth by 180 9001:2000

Certificate the Effective Date: Emustion (Jate: Mug tlake

30012 18 Septembar 2012 31 August 2015 18 September 2012

Miginellia

Alex Weissellung, President

der Hit, produce destitutioner, er of typerod flor. By flor description to the end produce of epocal to enter to ANC floride below is the promotion of the state of experience of type any proper produced. ANO Collegation with the Collegation of the end produced DV 2018 USA 90 From Parisation of the end of the collegation of the end of the e

Certificate of Authority to use the Afficial Afficial Afficial Lice