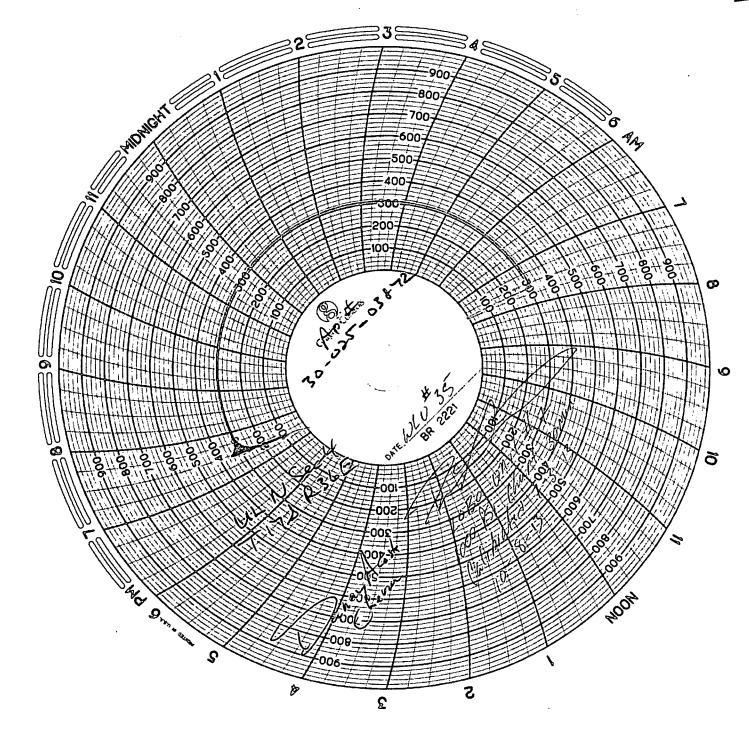

| Submit 1 Copy To Appropriate District Office                                                                                                                                                                                                           | State of New Mexico                                         | )                              |                                                    | Form C-103                 |
|--------------------------------------------------------------------------------------------------------------------------------------------------------------------------------------------------------------------------------------------------------|-------------------------------------------------------------|--------------------------------|----------------------------------------------------|----------------------------|
| Submit 1 Copy To Appropriate District Office District I - (575) 393-6161 1625 N. French Dr., Hobbs, NM 88240 District II - (575) 748-1283 OIJ: CONSERVATION DIVISION                                                                                   |                                                             |                                | WELL API NO.                                       | Revised July 18, 2013      |
| District II – (575) 748-1283 \ 811 S. First St., Artesia, NM 88210                                                                                                                                                                                     | (575) 748-1283 \ OIL CONSERVATION DIVISION                  |                                |                                                    |                            |
| District III = (505) 334-6178 \ \ \ \ \ \ \ \ \ \ \ \ \ \ \ \ \ \ \                                                                                                                                                                                    |                                                             |                                | 5. Indicate Type o STATE                           |                            |
| 1000 Rio Brazos Rd., Aztec, NM 8741                                                                                                                                                                                                                    | 1000 Rio Brazos Rd., Aztec, NM 8741 100 Sonto Ec. NIM 97505 |                                | 6. State Oil & Gas                                 |                            |
| 1220 S. St. Francis Dr., Santa Fe, NM<br>87505                                                                                                                                                                                                         |                                                             |                                |                                                    |                            |
| SUNDRY NOTICES AND I                                                                                                                                                                                                                                   |                                                             |                                | 7 Lease Name or                                    | Unit Agreement Name        |
| (DO NOT USE THIS FORM FOR PROPOSALS TO DRID<br>DIFFERENT RESERVOIR. USE "APPLICATION FOR                                                                                                                                                               |                                                             | 1/ 1/                          |                                                    | ONLIBUT                    |
| PROPOSALS.)                                                                                                                                                                                                                                            |                                                             |                                | WEST LOVINGTO  8. Well Number 3                    |                            |
| 1. Type of Well: Oil Well Gas Well Other INJ  Z. Name of Operator                                                                                                                                                                                      |                                                             |                                | 9. OGRID Numbe                                     |                            |
| CHEVRON USA INC                                                                                                                                                                                                                                        | outulat 3.1                                                 |                                | 4323                                               |                            |
| 3. Address of Operator 15 SMITH RD, MIDLAND, TX 79705                                                                                                                                                                                                  |                                                             | 1.2                            | 10. Pool name or V<br>LOVINGTON UP                 | 1                          |
| 4. Well Location                                                                                                                                                                                                                                       |                                                             |                                |                                                    | · Ext of T VI Est          |
|                                                                                                                                                                                                                                                        | m the <u>SOUTH</u> line                                     | e and 1980 fo                  | eet from the WES                                   | T line                     |
| Section 4 Township 17S Range 36E NMPM County LEA                                                                                                                                                                                                       |                                                             |                                |                                                    |                            |
| 11. Eleva                                                                                                                                                                                                                                              | tion (Show whether DR, RKE                                  | B, RT, GR, etc.)               | Est. 1                                             |                            |
|                                                                                                                                                                                                                                                        | 100=                                                        |                                |                                                    |                            |
| 12. Check Appropriat                                                                                                                                                                                                                                   | e Box to Indicate Natur                                     | re of Notice, R                | eport or Other I                                   | Data                       |
| NOTICE OF INTENTION                                                                                                                                                                                                                                    | N TO:                                                       | SUBS                           | <b>EQUENT REP</b>                                  | PORT OF:                   |
|                                                                                                                                                                                                                                                        | <del>_</del>                                                | MEDIAL WORK                    |                                                    | ALTERING CASING            |
| TEMPORARILY ABANDON                                                                                                                                                                                                                                    |                                                             | )MMENCE DRILL<br>SING/CEMENT . |                                                    | P AND A                    |
| DOWNHOLE COMMINGLE                                                                                                                                                                                                                                     |                                                             | ON OF CENTER 1                 |                                                    |                            |
| CLOSED-LOOP SYSTEM                                                                                                                                                                                                                                     |                                                             |                                |                                                    | _                          |
| OTHER:  13 Describe proposed or completed operat                                                                                                                                                                                                       |                                                             | HER:                           | give pertinent dates                               | s including estimated date |
| 13. Describe proposed or completed operations. (Clearly state all pertinent details, and give pertinent dates, including estimated date of starting any proposed work). SEE RULE 19.15.7.14 NMAC. For Multiple Completions: Attach wellbore diagram of |                                                             |                                |                                                    |                            |
| proposed completion or recompletion.                                                                                                                                                                                                                   |                                                             |                                |                                                    |                            |
|                                                                                                                                                                                                                                                        |                                                             |                                |                                                    |                            |
|                                                                                                                                                                                                                                                        |                                                             |                                |                                                    |                            |
| ANNUAL MIT CHART                                                                                                                                                                                                                                       |                                                             |                                |                                                    |                            |
|                                                                                                                                                                                                                                                        |                                                             |                                |                                                    |                            |
|                                                                                                                                                                                                                                                        |                                                             |                                |                                                    |                            |
|                                                                                                                                                                                                                                                        |                                                             |                                |                                                    |                            |
|                                                                                                                                                                                                                                                        |                                                             |                                |                                                    |                            |
|                                                                                                                                                                                                                                                        |                                                             |                                |                                                    |                            |
|                                                                                                                                                                                                                                                        |                                                             |                                |                                                    |                            |
| Sand Date                                                                                                                                                                                                                                              |                                                             |                                |                                                    |                            |
| Spud Date:                                                                                                                                                                                                                                             | Rig Release Date:                                           |                                |                                                    |                            |
|                                                                                                                                                                                                                                                        |                                                             |                                |                                                    |                            |
| I hereby certify that the information above is true                                                                                                                                                                                                    | e and complete to the best of                               | f my knowledge a               | and belief.                                        |                            |
| A 11 A1                                                                                                                                                                                                                                                |                                                             |                                |                                                    |                            |
| SIGNATURE Condy Names MI                                                                                                                                                                                                                               | villotitle permitti                                         | ING SPECIALIS                  | <u>DATE</u>                                        | E_12/12/2013               |
| Type or print name <u>CINDY HERRERA-MURI</u> For State Use Only                                                                                                                                                                                        | <u>LLO</u> E-mail address: <u>Ch</u>                        | nerreramurillo@c               | chevron.com_ PHO                                   | ONE: <u>575-263-0431</u>   |
| APPROVED BY:                                                                                                                                                                                                                                           | Accepted for Record                                         | Only                           | DAT                                                | re .                       |
| Conditions of Approval (if any):                                                                                                                                                                                                                       | MAR 11-1701                                                 | الم                            |                                                    | <del></del>                |
|                                                                                                                                                                                                                                                        | 1100 11 11 com                                              | 'T                             | WAN 22                                             | 2014 N                     |
|                                                                                                                                                                                                                                                        |                                                             |                                | # <del>                                     </del> | Da) 1                      |