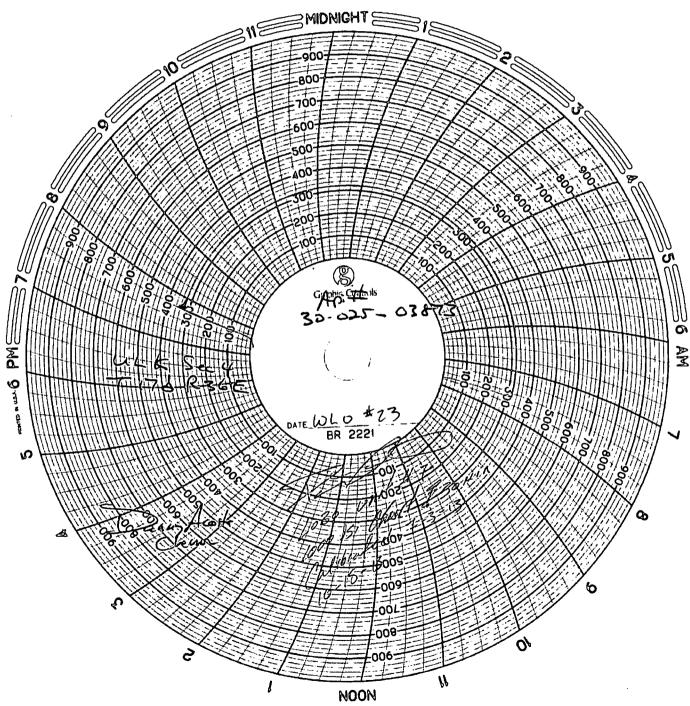

| Sut 1 Copy To Appropriate District                                                                                                                                                                                                                     | State of New Mexico Energy, Minerals and Natural Resources OIL CONSERVATION DIVISION | Form C-103                                      |
|--------------------------------------------------------------------------------------------------------------------------------------------------------------------------------------------------------------------------------------------------------|--------------------------------------------------------------------------------------|-------------------------------------------------|
| <u>District I</u> – (575) 393-6161                                                                                                                                                                                                                     | Energy, Minerals and Natural Resources                                               | Revised July 18, 2013 WELL API NO.              |
| 1625 N. French Dr., Hobbs, NM 88240<br>District II – (575) 748-1283                                                                                                                                                                                    |                                                                                      | 30-025-03873                                    |
| 811 S. First St., Artesia, NM 88210                                                                                                                                                                                                                    | OIL CONSERVATION DIVISION                                                            | 5. Indicate Type of Lease                       |
| District III – (505) 334-6178 1000 Rio Brazos Rd., Aztec, NM 874 District IV – (505) 476-3460                                                                                                                                                          | 1220 South St. Francis Dr.                                                           | STATE S FEE                                     |
| District IV – (505) 476-3460                                                                                                                                                                                                                           | Santa Fe, NM 87505                                                                   | 6. State Oil & Gas Lease No.                    |
| 1220 S. St. Francis Dr., Santa Fe, NM<br>87505                                                                                                                                                                                                         | NED                                                                                  |                                                 |
| SUNDRY NOTICES                                                                                                                                                                                                                                         | AND REPORTS ON WELLS                                                                 | 7. Lease Name or Unit Agreement Name            |
| (DO NOT USE THIS FORM FOR PROPOSALS T                                                                                                                                                                                                                  | O DRILL OR TO DEEPEN OR PLUG BACK TO A                                               |                                                 |
| DIFFERENT RESERVOIR. USE "APPLICATIO". PROPOSALS.)                                                                                                                                                                                                     | N FOR PERMIT" (FORM C-101) FOR SUCH                                                  | WEST LOVINGTON UNIT                             |
| 1. Type of Well: Oil Well Gas V                                                                                                                                                                                                                        | Well Other INJ                                                                       | 8. Well Number 23                               |
| 2. Name of Operator                                                                                                                                                                                                                                    |                                                                                      | 9. OGRID Number                                 |
| CHEVRON USA-INC Mud                                                                                                                                                                                                                                    | L. E Trientus                                                                        | 4323                                            |
| 3. Address of Operator                                                                                                                                                                                                                                 | •                                                                                    | 10. Pool name or Wildcat                        |
| 15 SMITH RD, MIDLAND, TX 7970                                                                                                                                                                                                                          | 5 .                                                                                  | LOVINGTON UPPER SA WEST                         |
| 4. Well Location                                                                                                                                                                                                                                       |                                                                                      |                                                 |
| Unit Letter <u>K : 1980</u>                                                                                                                                                                                                                            | feet from the <u>SOUTH</u> line and <u>1980</u>                                      | feet from the <u>WEST</u> line                  |
| Section 4 Township 1                                                                                                                                                                                                                                   | 7S Range 36E NMPM                                                                    | County LEA                                      |
| 11.                                                                                                                                                                                                                                                    | Elevation (Show whether DR, RKB, RT, GR, etc.                                        | c.)                                             |
|                                                                                                                                                                                                                                                        |                                                                                      |                                                 |
| 12. Check Appro                                                                                                                                                                                                                                        | opriate Box to Indicate Nature of Notice                                             | , Report or Other Data                          |
| NOTICE OF INTEN                                                                                                                                                                                                                                        | TION TO: SUI                                                                         | BSEQUENT REPORT OF:                             |
|                                                                                                                                                                                                                                                        | JG AND ABANDON ☐ REMEDIAL WO                                                         |                                                 |
|                                                                                                                                                                                                                                                        | <u> </u>                                                                             | RILLING OPNS. P AND A                           |
|                                                                                                                                                                                                                                                        | LTIPLE COMPL   CASING/CEME                                                           |                                                 |
| DOWNHOLE COMMINGLE                                                                                                                                                                                                                                     | _                                                                                    | _                                               |
| CLOSED-LOOP SYSTEM                                                                                                                                                                                                                                     |                                                                                      |                                                 |
| OTHER:                                                                                                                                                                                                                                                 | OTHER:                                                                               |                                                 |
| 13. Describe proposed or completed operations. (Clearly state all pertinent details, and give pertinent dates, including estimated date of starting any proposed work). SEE RULE 19.15.7.14 NMAC. For Multiple Completions: Attach wellbore diagram of |                                                                                      |                                                 |
| or starting any proposed work). Sproposed completion or recomple                                                                                                                                                                                       |                                                                                      | ompletions: Attach wellbore diagram of          |
| proposed completion of recomple                                                                                                                                                                                                                        | etton.                                                                               |                                                 |
|                                                                                                                                                                                                                                                        |                                                                                      |                                                 |
|                                                                                                                                                                                                                                                        |                                                                                      |                                                 |
| ANNUAL MIT CHART                                                                                                                                                                                                                                       |                                                                                      | •                                               |
|                                                                                                                                                                                                                                                        |                                                                                      |                                                 |
|                                                                                                                                                                                                                                                        |                                                                                      |                                                 |
|                                                                                                                                                                                                                                                        |                                                                                      |                                                 |
|                                                                                                                                                                                                                                                        |                                                                                      |                                                 |
|                                                                                                                                                                                                                                                        |                                                                                      |                                                 |
|                                                                                                                                                                                                                                                        |                                                                                      |                                                 |
|                                                                                                                                                                                                                                                        |                                                                                      |                                                 |
|                                                                                                                                                                                                                                                        |                                                                                      |                                                 |
| Spud Date:                                                                                                                                                                                                                                             | Rig Release Date:                                                                    |                                                 |
| Spud Date.                                                                                                                                                                                                                                             | Rig Release Date.                                                                    |                                                 |
|                                                                                                                                                                                                                                                        |                                                                                      |                                                 |
| I heraby cartify that the information above                                                                                                                                                                                                            | is true and complete to the best of my knowled                                       | lga and haliaf                                  |
| Thereby certify that the information above                                                                                                                                                                                                             | is true and complete to the best of my knowled                                       | ige and benefit.                                |
| $r \sim 1$                                                                                                                                                                                                                                             |                                                                                      |                                                 |
| SIGNATURE Cindy Herrer                                                                                                                                                                                                                                 | -Mulloritle permitting specia                                                        | LIST DATE 12/12/2013                            |
| Type or print name <u>CINDY HERRERA-</u><br>For State Use Only                                                                                                                                                                                         | MURILLO E-mail address: <u>Cherreramurillo</u>                                       | <u>o@chevron.com</u> PHONE: <u>575-263-0431</u> |
| APPROVED BY:                                                                                                                                                                                                                                           |                                                                                      | DATE                                            |
| Conditions of Approval (if any):                                                                                                                                                                                                                       | Accepted for Record Only                                                             | DATE                                            |
| ('' ui')'                                                                                                                                                                                                                                              | MSB 1/7/2014                                                                         | I AN GO SATA                                    |
|                                                                                                                                                                                                                                                        | 1.120                                                                                | JAN 2 2 2014                                    |
|                                                                                                                                                                                                                                                        |                                                                                      | 0. 1                                            |