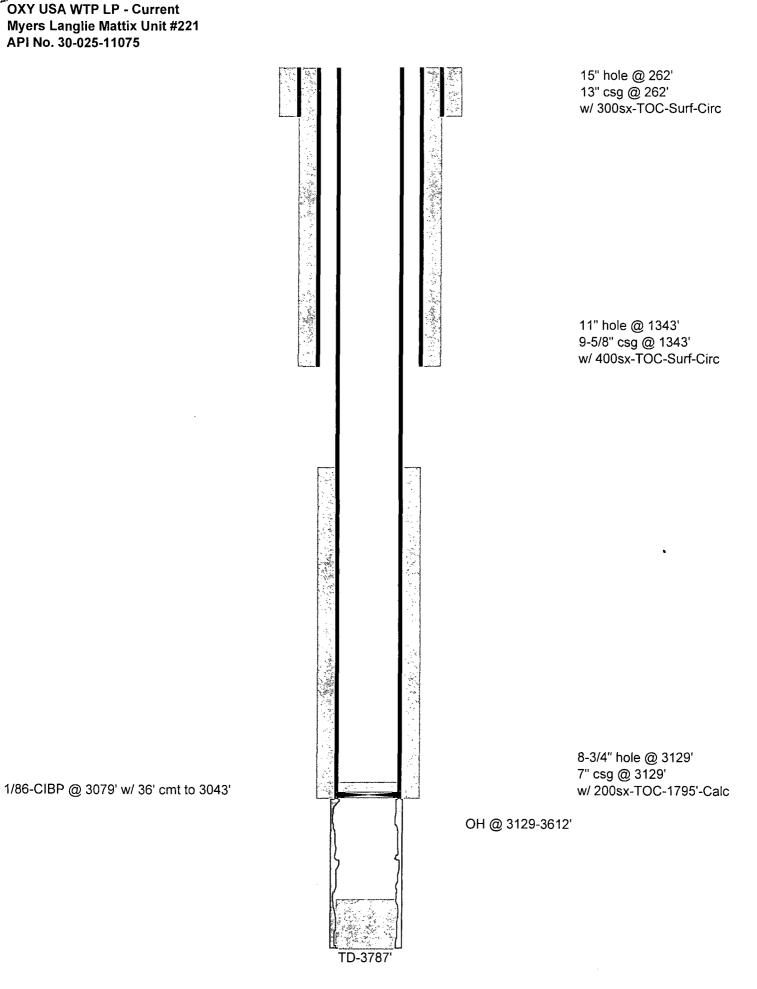

| HILL DATE 1/23/2014                              |
| Conditions of Approval (if any):                                                                                                                    | 1                                                                                                                           | UU / /                                           |
|                                                                                                                                                     |                                                                                                                             | JAN 2 3 2014                                     |

OXY USA WTP LP - Current Myers Langlie Mattix Unit #221 API No. 30-025-11075