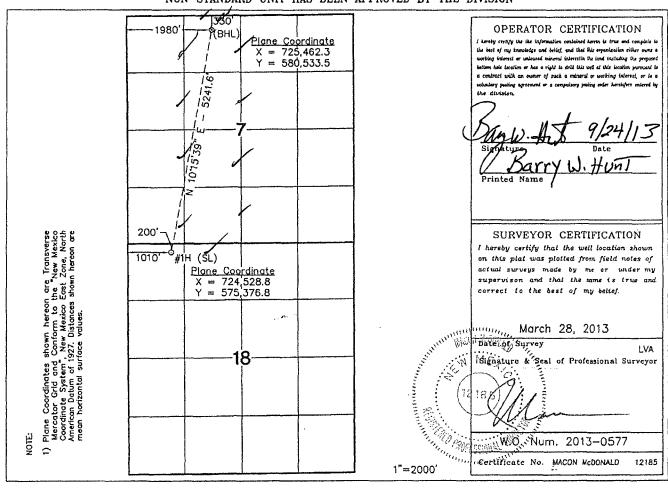

Energy, Minerals & Natural Resources Department

OIL CONSERVATION DIVISION

1220 South St. Frances Dr.

Santa Fe, NM 87505

WELL LOCATION AND ACREAGE DEDICATION ATRECEIVED

|                                                |         |                                 |                                             |         | A (1)         |                  | property),7   |                |                    |  |  |
|------------------------------------------------|---------|---------------------------------|---------------------------------------------|---------|---------------|------------------|---------------|----------------|--------------------|--|--|
| 3D-97                                          | [616]   | 58960 QUETEAS EAST; Bone Spring |                                             |         |               |                  |               |                |                    |  |  |
| 3D-025-41616<br>3D2795                         |         |                                 | Property Name  HAMON FED COM A              |         |               |                  |               | Well Number    |                    |  |  |
| 240974                                         |         |                                 | Operator Name  LEGACY RESERVES OPERATING LP |         |               |                  |               |                | Elevation<br>3611' |  |  |
| Surface Location                               |         |                                 |                                             |         |               |                  |               |                |                    |  |  |
| UL or lot No.                                  | Section | Township                        | Range                                       | Lot Idn | Feet from the | North/South line | Feet from the | East/West line | County             |  |  |
| D                                              | 18      | 20 S                            | 34 E                                        |         | 200           | NORTH            | 1010          | WEST           | LEA                |  |  |
| Bottom Hole Location If Different From Surface |         |                                 |                                             |         |               |                  |               |                |                    |  |  |

| Doctor Hote Bocketon in Building From Surface                      |         |          |       |         |               |                  |               |                |        |  |  |  |
|--------------------------------------------------------------------|---------|----------|-------|---------|---------------|------------------|---------------|----------------|--------|--|--|--|
| UL or lot No.                                                      | Section | Township | Range | Lot Idn | Feet from the | North/South line | Feet from the | East/West line | County |  |  |  |
| C                                                                  | 7       | 20 S     | 34 E  |         | 330           | NORTH            | 1980          | WEST           | LEA    |  |  |  |
| Dedicated Acres   Joint or Infill   Consolidation Code   Order No. |         |          |       |         |               |                  |               |                |        |  |  |  |
| 160                                                                |         |          |       |         |               |                  |               |                |        |  |  |  |

NO ALLOWABLE WILL BE ASSIGNED TO THIS COMPLETION UNTIL ALL INTERESTS HAVE BEEN CONSOLIDATED OR A NON-STANDARD UNIT HAS BEEN APPROVED BY THE DIVISION