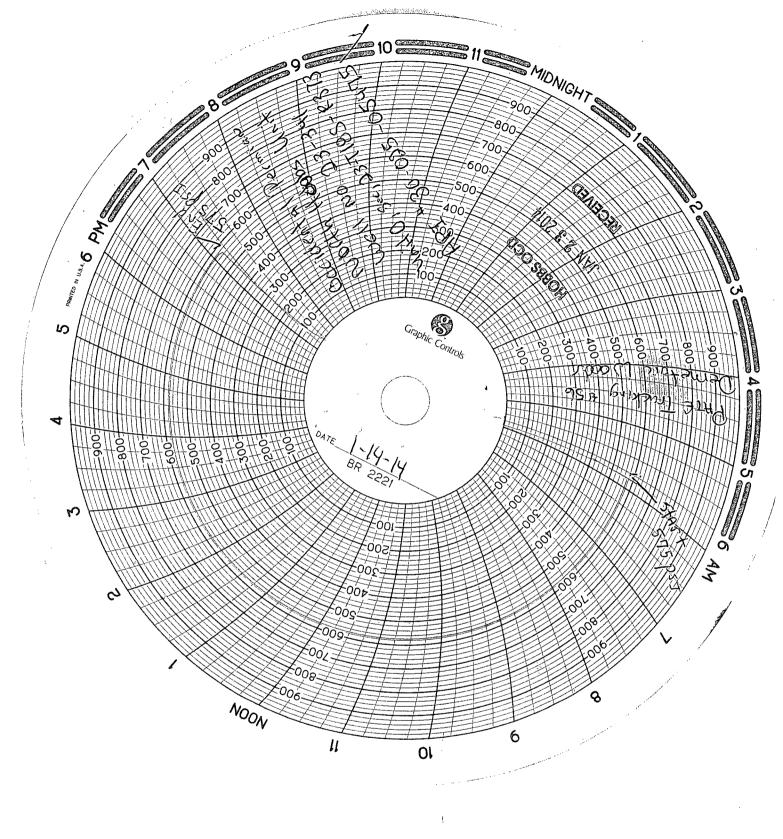

## State of New Mexico Energy, Minerals and Natural Resources Department

Form C-103 Revised 5-27-2004

| FILE IN TRIPLICATE                                                                                                                                                                                                                                                                                                                                                                                                                                                                                                                                                                                                                                                                                                                                                                                                                                                                                                                                                                                                                                                                                                                                                                                                                                                                                                                                                                                                                                                                                                                                                                                                                                                                                                                                                                                                                                                                                                                                                                                                                                                                                                            | OIL CONSERV                                                                  | ATION DIVISION                           |                                       |                  |
|-------------------------------------------------------------------------------------------------------------------------------------------------------------------------------------------------------------------------------------------------------------------------------------------------------------------------------------------------------------------------------------------------------------------------------------------------------------------------------------------------------------------------------------------------------------------------------------------------------------------------------------------------------------------------------------------------------------------------------------------------------------------------------------------------------------------------------------------------------------------------------------------------------------------------------------------------------------------------------------------------------------------------------------------------------------------------------------------------------------------------------------------------------------------------------------------------------------------------------------------------------------------------------------------------------------------------------------------------------------------------------------------------------------------------------------------------------------------------------------------------------------------------------------------------------------------------------------------------------------------------------------------------------------------------------------------------------------------------------------------------------------------------------------------------------------------------------------------------------------------------------------------------------------------------------------------------------------------------------------------------------------------------------------------------------------------------------------------------------------------------------|------------------------------------------------------------------------------|------------------------------------------|---------------------------------------|------------------|
| DISTRICT I<br>1625 N. French Dr. , Hobbs, NM 88240                                                                                                                                                                                                                                                                                                                                                                                                                                                                                                                                                                                                                                                                                                                                                                                                                                                                                                                                                                                                                                                                                                                                                                                                                                                                                                                                                                                                                                                                                                                                                                                                                                                                                                                                                                                                                                                                                                                                                                                                                                                                            | HOBBS OCD 1220 South St. Francis Dr. Santa Fe, NM 87505                      |                                          | WELL API NO.<br>30-025-05475          |                  |
| DISTRICT II                                                                                                                                                                                                                                                                                                                                                                                                                                                                                                                                                                                                                                                                                                                                                                                                                                                                                                                                                                                                                                                                                                                                                                                                                                                                                                                                                                                                                                                                                                                                                                                                                                                                                                                                                                                                                                                                                                                                                                                                                                                                                                                   | - OCD                                                                        | ,                                        | 5. Indicate Type of Lease             |                  |
| 1301 W. Grand Ave, Artesia, NM 88210<br>DISTRICT III                                                                                                                                                                                                                                                                                                                                                                                                                                                                                                                                                                                                                                                                                                                                                                                                                                                                                                                                                                                                                                                                                                                                                                                                                                                                                                                                                                                                                                                                                                                                                                                                                                                                                                                                                                                                                                                                                                                                                                                                                                                                          | IAN:O.                                                                       |                                          | STATE X                               | FEE              |
| DISTRICT III                                                                                                                                                                                                                                                                                                                                                                                                                                                                                                                                                                                                                                                                                                                                                                                                                                                                                                                                                                                                                                                                                                                                                                                                                                                                                                                                                                                                                                                                                                                                                                                                                                                                                                                                                                                                                                                                                                                                                                                                                                                                                                                  | JAN 2 3 2014                                                                 |                                          | 6. State Oil & Gas Lease No.          |                  |
| 1000 Rio Brazos Rd, Aztec, NM 87410                                                                                                                                                                                                                                                                                                                                                                                                                                                                                                                                                                                                                                                                                                                                                                                                                                                                                                                                                                                                                                                                                                                                                                                                                                                                                                                                                                                                                                                                                                                                                                                                                                                                                                                                                                                                                                                                                                                                                                                                                                                                                           |                                                                              |                                          |                                       |                  |
| SUNDRY NOTICES AND REPORTS ON WELLS                                                                                                                                                                                                                                                                                                                                                                                                                                                                                                                                                                                                                                                                                                                                                                                                                                                                                                                                                                                                                                                                                                                                                                                                                                                                                                                                                                                                                                                                                                                                                                                                                                                                                                                                                                                                                                                                                                                                                                                                                                                                                           |                                                                              |                                          | 7. Lease Name or Unit Agreement Name  |                  |
| (DO NOT USE THIS FORM FOR PROPOSALS TO DRILL OR TO DEEPEN OR PLUG BACK TO A DIFFERENT RESERVOIR. USE "APPLICATION FOR PERMIT" (Form C-101) for such proposals.)                                                                                                                                                                                                                                                                                                                                                                                                                                                                                                                                                                                                                                                                                                                                                                                                                                                                                                                                                                                                                                                                                                                                                                                                                                                                                                                                                                                                                                                                                                                                                                                                                                                                                                                                                                                                                                                                                                                                                               |                                                                              |                                          | North Hobbs (G/SA) Unit<br>Section 23 |                  |
| 1. Type of Well:                                                                                                                                                                                                                                                                                                                                                                                                                                                                                                                                                                                                                                                                                                                                                                                                                                                                                                                                                                                                                                                                                                                                                                                                                                                                                                                                                                                                                                                                                                                                                                                                                                                                                                                                                                                                                                                                                                                                                                                                                                                                                                              | AFFEICATION FOR FERWIT (FOILITE                                              | - 101 for such proposals.)               | 8. Well No. 341                       |                  |
| Oil Well / Gas Well Other Temporarily Abandoned                                                                                                                                                                                                                                                                                                                                                                                                                                                                                                                                                                                                                                                                                                                                                                                                                                                                                                                                                                                                                                                                                                                                                                                                                                                                                                                                                                                                                                                                                                                                                                                                                                                                                                                                                                                                                                                                                                                                                                                                                                                                               |                                                                              |                                          |                                       | ,                |
| Name of Operator     Occidental Permian Ltd.                                                                                                                                                                                                                                                                                                                                                                                                                                                                                                                                                                                                                                                                                                                                                                                                                                                                                                                                                                                                                                                                                                                                                                                                                                                                                                                                                                                                                                                                                                                                                                                                                                                                                                                                                                                                                                                                                                                                                                                                                                                                                  | (                                                                            | ····                                     | 9. OGRID No. 157984                   | /                |
| 3. Address of Operator                                                                                                                                                                                                                                                                                                                                                                                                                                                                                                                                                                                                                                                                                                                                                                                                                                                                                                                                                                                                                                                                                                                                                                                                                                                                                                                                                                                                                                                                                                                                                                                                                                                                                                                                                                                                                                                                                                                                                                                                                                                                                                        | TV 70222                                                                     |                                          | 10. Pool name or Wildcat              | Hobbs (G/SA)     |
| HCR 1 Box 90 Denver City, 4. Well Location                                                                                                                                                                                                                                                                                                                                                                                                                                                                                                                                                                                                                                                                                                                                                                                                                                                                                                                                                                                                                                                                                                                                                                                                                                                                                                                                                                                                                                                                                                                                                                                                                                                                                                                                                                                                                                                                                                                                                                                                                                                                                    | 1X /9323                                                                     |                                          |                                       |                  |
| Unit Letter O : 990                                                                                                                                                                                                                                                                                                                                                                                                                                                                                                                                                                                                                                                                                                                                                                                                                                                                                                                                                                                                                                                                                                                                                                                                                                                                                                                                                                                                                                                                                                                                                                                                                                                                                                                                                                                                                                                                                                                                                                                                                                                                                                           | Feet From The South                                                          | 1650 Fee                                 | et From The East                      | Line             |
| Section 23                                                                                                                                                                                                                                                                                                                                                                                                                                                                                                                                                                                                                                                                                                                                                                                                                                                                                                                                                                                                                                                                                                                                                                                                                                                                                                                                                                                                                                                                                                                                                                                                                                                                                                                                                                                                                                                                                                                                                                                                                                                                                                                    | Township 18-S                                                                | Range 37-                                | E NMPM                                | Lea County       |
| Seem 23                                                                                                                                                                                                                                                                                                                                                                                                                                                                                                                                                                                                                                                                                                                                                                                                                                                                                                                                                                                                                                                                                                                                                                                                                                                                                                                                                                                                                                                                                                                                                                                                                                                                                                                                                                                                                                                                                                                                                                                                                                                                                                                       | 11. Elevation (Show whether DF, 13671' GL                                    |                                          |                                       | Board            |
| Pit or Below-grade Tank Application                                                                                                                                                                                                                                                                                                                                                                                                                                                                                                                                                                                                                                                                                                                                                                                                                                                                                                                                                                                                                                                                                                                                                                                                                                                                                                                                                                                                                                                                                                                                                                                                                                                                                                                                                                                                                                                                                                                                                                                                                                                                                           |                                                                              |                                          |                                       |                  |
| Pit Type Depth of Ground Water Distance from nearest fresh water well Distance from nearest surface water                                                                                                                                                                                                                                                                                                                                                                                                                                                                                                                                                                                                                                                                                                                                                                                                                                                                                                                                                                                                                                                                                                                                                                                                                                                                                                                                                                                                                                                                                                                                                                                                                                                                                                                                                                                                                                                                                                                                                                                                                     |                                                                              |                                          |                                       |                  |
| Pit Liner Thickness mil Below-Grade Tank: Volume bbls; Construction Material                                                                                                                                                                                                                                                                                                                                                                                                                                                                                                                                                                                                                                                                                                                                                                                                                                                                                                                                                                                                                                                                                                                                                                                                                                                                                                                                                                                                                                                                                                                                                                                                                                                                                                                                                                                                                                                                                                                                                                                                                                                  |                                                                              |                                          |                                       |                  |
| rit Linet Thicknessinii                                                                                                                                                                                                                                                                                                                                                                                                                                                                                                                                                                                                                                                                                                                                                                                                                                                                                                                                                                                                                                                                                                                                                                                                                                                                                                                                                                                                                                                                                                                                                                                                                                                                                                                                                                                                                                                                                                                                                                                                                                                                                                       | Delow-Grade Tank. Volume                                                     | bois, Construction ivid                  | ateriai                               |                  |
| 12. Ch                                                                                                                                                                                                                                                                                                                                                                                                                                                                                                                                                                                                                                                                                                                                                                                                                                                                                                                                                                                                                                                                                                                                                                                                                                                                                                                                                                                                                                                                                                                                                                                                                                                                                                                                                                                                                                                                                                                                                                                                                                                                                                                        | neck Appropriate Box to Indicate N                                           | lature of Notice, Report, or             | Other Data                            |                  |
| NOTICE OF I                                                                                                                                                                                                                                                                                                                                                                                                                                                                                                                                                                                                                                                                                                                                                                                                                                                                                                                                                                                                                                                                                                                                                                                                                                                                                                                                                                                                                                                                                                                                                                                                                                                                                                                                                                                                                                                                                                                                                                                                                                                                                                                   | NTENTION TO:                                                                 | SUB                                      | SEQUENT REPORT O                      | F:               |
| PERFORM REMEDIAL WORK                                                                                                                                                                                                                                                                                                                                                                                                                                                                                                                                                                                                                                                                                                                                                                                                                                                                                                                                                                                                                                                                                                                                                                                                                                                                                                                                                                                                                                                                                                                                                                                                                                                                                                                                                                                                                                                                                                                                                                                                                                                                                                         | PLUG AND ABANDON                                                             | REMEDIAL WORK                            | ALTERING                              | CASING           |
| TEMPORARILY ABANDON                                                                                                                                                                                                                                                                                                                                                                                                                                                                                                                                                                                                                                                                                                                                                                                                                                                                                                                                                                                                                                                                                                                                                                                                                                                                                                                                                                                                                                                                                                                                                                                                                                                                                                                                                                                                                                                                                                                                                                                                                                                                                                           | CHANGE PLANS                                                                 | COMMENCE DRILLING OP                     | NS. PLUG & A                          | ABANDONMENT      |
| PULL OR ALTER CASING                                                                                                                                                                                                                                                                                                                                                                                                                                                                                                                                                                                                                                                                                                                                                                                                                                                                                                                                                                                                                                                                                                                                                                                                                                                                                                                                                                                                                                                                                                                                                                                                                                                                                                                                                                                                                                                                                                                                                                                                                                                                                                          | Multiple Completion                                                          | CASING TEST AND CEME                     |                                       |                  |
| <del></del>                                                                                                                                                                                                                                                                                                                                                                                                                                                                                                                                                                                                                                                                                                                                                                                                                                                                                                                                                                                                                                                                                                                                                                                                                                                                                                                                                                                                                                                                                                                                                                                                                                                                                                                                                                                                                                                                                                                                                                                                                                                                                                                   | ] Widitiple Completion                                                       |                                          |                                       | <del></del> 1    |
| OTHER:                                                                                                                                                                                                                                                                                                                                                                                                                                                                                                                                                                                                                                                                                                                                                                                                                                                                                                                                                                                                                                                                                                                                                                                                                                                                                                                                                                                                                                                                                                                                                                                                                                                                                                                                                                                                                                                                                                                                                                                                                                                                                                                        |                                                                              | Casing integr                            | ity test/TA status request            | X                |
|                                                                                                                                                                                                                                                                                                                                                                                                                                                                                                                                                                                                                                                                                                                                                                                                                                                                                                                                                                                                                                                                                                                                                                                                                                                                                                                                                                                                                                                                                                                                                                                                                                                                                                                                                                                                                                                                                                                                                                                                                                                                                                                               | Operations (Clearly state all pertinent 03. For Multiple Completions: Attach |                                          |                                       | starting any     |
|                                                                                                                                                                                                                                                                                                                                                                                                                                                                                                                                                                                                                                                                                                                                                                                                                                                                                                                                                                                                                                                                                                                                                                                                                                                                                                                                                                                                                                                                                                                                                                                                                                                                                                                                                                                                                                                                                                                                                                                                                                                                                                                               |                                                                              |                                          |                                       |                  |
| Date of test: 01/14/2014                                                                                                                                                                                                                                                                                                                                                                                                                                                                                                                                                                                                                                                                                                                                                                                                                                                                                                                                                                                                                                                                                                                                                                                                                                                                                                                                                                                                                                                                                                                                                                                                                                                                                                                                                                                                                                                                                                                                                                                                                                                                                                      |                                                                              | •                                        | •                                     |                  |
| Pressure readings: Initial – 575 PS                                                                                                                                                                                                                                                                                                                                                                                                                                                                                                                                                                                                                                                                                                                                                                                                                                                                                                                                                                                                                                                                                                                                                                                                                                                                                                                                                                                                                                                                                                                                                                                                                                                                                                                                                                                                                                                                                                                                                                                                                                                                                           | I; 15 min – 575 PSI; 30 min – 575 P                                          | SI                                       |                                       |                  |
| Length of test: 30 minutes                                                                                                                                                                                                                                                                                                                                                                                                                                                                                                                                                                                                                                                                                                                                                                                                                                                                                                                                                                                                                                                                                                                                                                                                                                                                                                                                                                                                                                                                                                                                                                                                                                                                                                                                                                                                                                                                                                                                                                                                                                                                                                    |                                                                              | TL: A                                    |                                       |                  |
| Witnessed: NO                                                                                                                                                                                                                                                                                                                                                                                                                                                                                                                                                                                                                                                                                                                                                                                                                                                                                                                                                                                                                                                                                                                                                                                                                                                                                                                                                                                                                                                                                                                                                                                                                                                                                                                                                                                                                                                                                                                                                                                                                                                                                                                 |                                                                              | This Approval of Te<br>Abandonment Expir | res 01-15-201                         | 5                |
| CIBP @4060 w/35' of cement<br>Top Perf @4125'                                                                                                                                                                                                                                                                                                                                                                                                                                                                                                                                                                                                                                                                                                                                                                                                                                                                                                                                                                                                                                                                                                                                                                                                                                                                                                                                                                                                                                                                                                                                                                                                                                                                                                                                                                                                                                                                                                                                                                                                                                                                                 |                                                                              |                                          | t i danse Mensebrugillerin.           | ·                |
|                                                                                                                                                                                                                                                                                                                                                                                                                                                                                                                                                                                                                                                                                                                                                                                                                                                                                                                                                                                                                                                                                                                                                                                                                                                                                                                                                                                                                                                                                                                                                                                                                                                                                                                                                                                                                                                                                                                                                                                                                                                                                                                               | e is true and complete to the best of my kno                                 | wledge and belief. I further certify     | that any pit or below-grade tank h    | nas been/will be |
| constructed or closed according to NMOCD guideling                                                                                                                                                                                                                                                                                                                                                                                                                                                                                                                                                                                                                                                                                                                                                                                                                                                                                                                                                                                                                                                                                                                                                                                                                                                                                                                                                                                                                                                                                                                                                                                                                                                                                                                                                                                                                                                                                                                                                                                                                                                                            | nes , a general permit                                                       | or an (attached) alternativ              | ra OCD approved                       | ]                |
| closed according to twide b guiden                                                                                                                                                                                                                                                                                                                                                                                                                                                                                                                                                                                                                                                                                                                                                                                                                                                                                                                                                                                                                                                                                                                                                                                                                                                                                                                                                                                                                                                                                                                                                                                                                                                                                                                                                                                                                                                                                                                                                                                                                                                                                            | , a general permit                                                           | plan                                     | e OCD-approved                        |                  |
| SIGNATURE MINO                                                                                                                                                                                                                                                                                                                                                                                                                                                                                                                                                                                                                                                                                                                                                                                                                                                                                                                                                                                                                                                                                                                                                                                                                                                                                                                                                                                                                                                                                                                                                                                                                                                                                                                                                                                                                                                                                                                                                                                                                                                                                                                | 1 TO Mono                                                                    | ·                                        | Associate DAT                         | F 01/22/2014     |
|                                                                                                                                                                                                                                                                                                                                                                                                                                                                                                                                                                                                                                                                                                                                                                                                                                                                                                                                                                                                                                                                                                                                                                                                                                                                                                                                                                                                                                                                                                                                                                                                                                                                                                                                                                                                                                                                                                                                                                                                                                                                                                                               |                                                                              |                                          |                                       |                  |
| interior in the second | . Johnson E-mail address:                                                    | mendy_johnson@oxy.com                    | TELEPHONE NO.                         | 806-592-6280     |
| For State Use Only                                                                                                                                                                                                                                                                                                                                                                                                                                                                                                                                                                                                                                                                                                                                                                                                                                                                                                                                                                                                                                                                                                                                                                                                                                                                                                                                                                                                                                                                                                                                                                                                                                                                                                                                                                                                                                                                                                                                                                                                                                                                                                            |                                                                              | /1                                       |                                       |                  |
| APPROVED BY ILL . I. L                                                                                                                                                                                                                                                                                                                                                                                                                                                                                                                                                                                                                                                                                                                                                                                                                                                                                                                                                                                                                                                                                                                                                                                                                                                                                                                                                                                                                                                                                                                                                                                                                                                                                                                                                                                                                                                                                                                                                                                                                                                                                                        | Mitale_                                                                      | TITLE Couplis                            | NO SECTION TO THE                     | DE 01-17-2014    |
| APPROVED BY CONDITIONS OF APPROVAL IF ANY:                                                                                                                                                                                                                                                                                                                                                                                                                                                                                                                                                                                                                                                                                                                                                                                                                                                                                                                                                                                                                                                                                                                                                                                                                                                                                                                                                                                                                                                                                                                                                                                                                                                                                                                                                                                                                                                                                                                                                                                                                                                                                    | utitala_                                                                     | _ TITLE Complia                          | ne Officer DAT                        | DE 01-17-2014    |