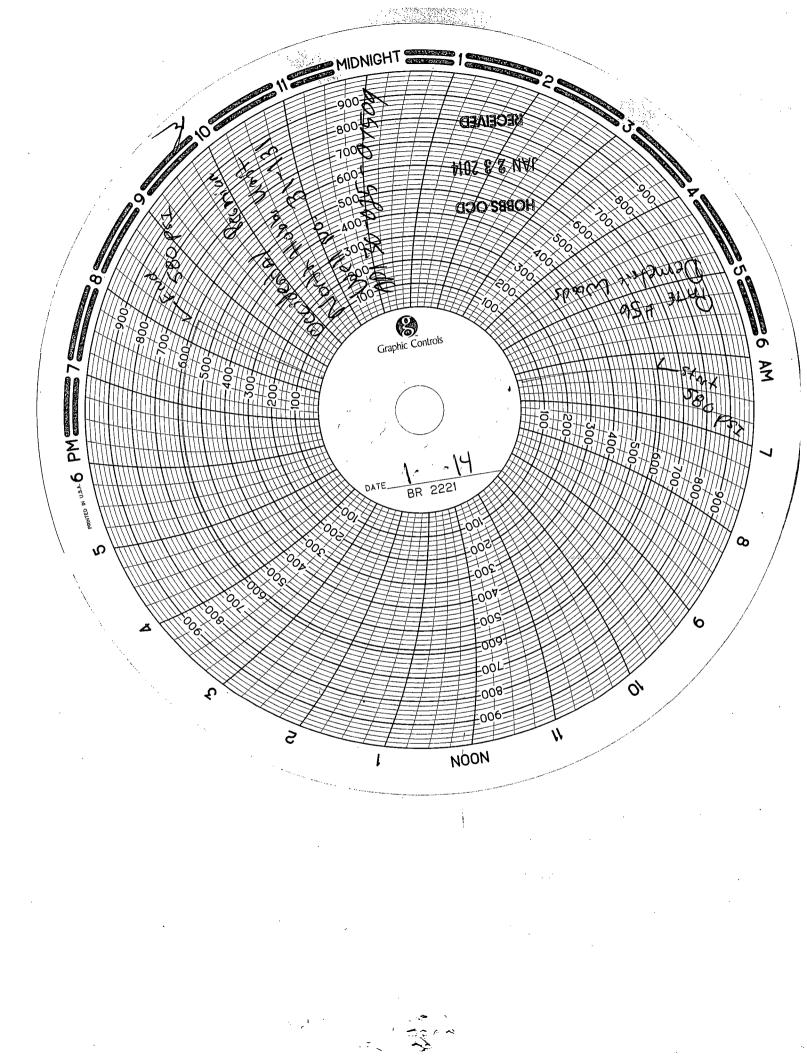

State of New Mexico Energy, Minerals and Natural Resources Department

Form C-103

| FILE IN TRIPLICATE                                                                                                                                                                                                                                                             | HOBES DEBNSERVATION DIVISION                                                                                   | Revised 5-27-2004                     |
|--------------------------------------------------------------------------------------------------------------------------------------------------------------------------------------------------------------------------------------------------------------------------------|----------------------------------------------------------------------------------------------------------------|---------------------------------------|
| DISTRICT I<br>1625 N. French Dr. , Hobbs, NM 88240                                                                                                                                                                                                                             | 1220 South St. Francis Dr.<br>JAN 2 3 2014 Santa Fe, NM 87505                                                  | WELL API NO.<br>30-025-07509          |
| DISTRICT II                                                                                                                                                                                                                                                                    | JAN & 5 2014 Same C, The Store                                                                                 | 5. Indicate Type of Lease             |
| 1301 W. Grand Ave, Artesia, NM 88210                                                                                                                                                                                                                                           |                                                                                                                | STATE FEE X                           |
| <u>DISTRICT III</u><br>1000 Rio Brazos Rd, Aztec, NM 87410                                                                                                                                                                                                                     | RECEIVED                                                                                                       | 6. State Oil & Gas Lease No.          |
| SUNDRY NO                                                                                                                                                                                                                                                                      | OTICES AND REPORTS ON WELLS                                                                                    | 7. Lease Name or Unit Agreement Name  |
| (                                                                                                                                                                                                                                                                              | PROPOSALS TO DRILL OR TO DEEPEN OR PLUG BACK TO A<br>APPLICATION FOR PERMIT" (Form C-101) for such proposals.) | North Hobbs (G/SA) Unit<br>Section 31 |
| 1. Type of Well:                                                                                                                                                                                                                                                               |                                                                                                                | 8. Well No. 131                       |
| Oil Well 2. Name of Operator                                                                                                                                                                                                                                                   | Gas Well Other Temporarily Abandoned                                                                           | 9. OGRID No. 157984                   |
| Occidental Permian Ltd.                                                                                                                                                                                                                                                        |                                                                                                                |                                       |
| 3. Address of Operator                                                                                                                                                                                                                                                         |                                                                                                                | 10. Pool name or Wildcat Hobbs (G/SA) |
| HCR 1 Box 90 Denver City, TX 79323                                                                                                                                                                                                                                             |                                                                                                                |                                       |
| Unit Letter L : 2310 Feet From The South 990 Feet From The West Line                                                                                                                                                                                                           |                                                                                                                |                                       |
| Section 31                                                                                                                                                                                                                                                                     | Township 18-S Range 38-E                                                                                       | E NMPM Lea County                     |
|                                                                                                                                                                                                                                                                                | 11. Elevation (Show whether DF, RKB, RT GR, etc.)                                                              |                                       |
| 3651' DF                                                                                                                                                                                                                                                                       |                                                                                                                |                                       |
| Pit or Below-grade Tank Application or Closure                                                                                                                                                                                                                                 |                                                                                                                |                                       |
| Pit Type Depth of Ground Water Distance from nearest fresh water well Distance from nearest surface water                                                                                                                                                                      |                                                                                                                |                                       |
| Pit Liner Thickness mil Below-Grade Tank: Volume bbls; Construction Material                                                                                                                                                                                                   |                                                                                                                |                                       |
| 12.   Check Appropriate Box to Indicate Nature of Notice, Report, or Other Data                                                                                                                                                                                                |                                                                                                                |                                       |
| NOTICE OF INTENTION TO: SUBSEQUENT REPORT OF:                                                                                                                                                                                                                                  |                                                                                                                |                                       |
|                                                                                                                                                                                                                                                                                | PLUG AND ABANDON REMEDIAL WORK                                                                                 | ALTERING CASING                       |
|                                                                                                                                                                                                                                                                                | CHANGE PLANS COMMENCE DRILLING OPI                                                                             | NS PLUG & ABANDONMENT                 |
| PULL OR ALTER CASING                                                                                                                                                                                                                                                           | Multiple Completion CASING TEST AND CEMEN                                                                      | IT JOB                                |
| OTHER:                                                                                                                                                                                                                                                                         | OTHER: Casing integri                                                                                          | ty test/TA status request X           |
| 13. Describe Proposed or Completed Operations (Clearly state all pertinent details, and give pertinent dates, including estimated date of starting any proposed work) SEE RULE 1103. For Multiple Completions: Attach wellbore diagram of proposed completion or recompletion. |                                                                                                                |                                       |
|                                                                                                                                                                                                                                                                                |                                                                                                                |                                       |
| Date of test: 01/14/2014                                                                                                                                                                                                                                                       |                                                                                                                |                                       |
| Pressure readings: Initial – 580 PSI; 15 min – 580 PSI; 30 min – 580 PSI                                                                                                                                                                                                       |                                                                                                                |                                       |
| Length of test: 30 minutes                                                                                                                                                                                                                                                     |                                                                                                                |                                       |
| Witnessed: NO                                                                                                                                                                                                                                                                  | This Approval of Tempo<br>Abandonment Expires                                                                  | 0-15-2015                             |
| CIBP @3898'<br>Top Perf @4039'                                                                                                                                                                                                                                                 |                                                                                                                |                                       |
| I hereby certify that the information above is true and complete to the best of my knowledge and belief. I further certify that any pit or below-grade tank has been/will be constructed or                                                                                    |                                                                                                                |                                       |
| closed according to NMOCD guidelines , a general permit or an (attached) alternative OCD-approved                                                                                                                                                                              |                                                                                                                |                                       |
| mander the ob and he plan                                                                                                                                                                                                                                                      |                                                                                                                |                                       |
| SIGNATURE DATE DATE DATE DATE DATE DATE DATE DATE                                                                                                                                                                                                                              |                                                                                                                |                                       |
| TYPE OR PRINT NAME Mendy                                                                                                                                                                                                                                                       | Johnson C E-mail address: mendy_johnson@oxy.com                                                                | TELEPHONE NO. 806-592-6280            |
| For State Use Only Much Whitak TITLE Compliance Officer DATE 01-27-2014                                                                                                                                                                                                        |                                                                                                                |                                       |
| CONDITIONS OF APPROVAL IF ANY:                                                                                                                                                                                                                                                 |                                                                                                                |                                       |
|                                                                                                                                                                                                                                                                                |                                                                                                                |                                       |
|                                                                                                                                                                                                                                                                                | Į                                                                                                              | JAN 37 2014 X                         |
|                                                                                                                                                                                                                                                                                |                                                                                                                | \ h                                   |