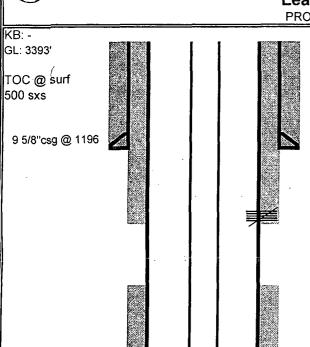

|                      |                |          |
|                       |         |                    | 7307' - 7338'               |                       |                       |                      |                |          |
|                       |         |                    | PBTD = 6,60                 | 5' FC                 |                       |                      |                |          |
| 5 1/2"csg @ 7350      | Note: T | hie echamatic le n | -44!                        | dienlau nu            |                       |                      |                |          |

Note: This schematic is not to scale. For display purposes only.



# Cole State #12

# Eunice Southwest -San Andres - 30-025-22486

# Lea County, New Mexico

PROPSED COMPLETION - 1/2014



| CASING PROGRAM |        |           |       |       |          |       |  |  |
|----------------|--------|-----------|-------|-------|----------|-------|--|--|
| Depth          | Size   | Weight    | Grade | I.D.  | Collapse | Burst |  |  |
|                |        |           |       |       |          |       |  |  |
| 1196           | 9 5/8" | 32.3#     | H-40  | 9.001 | 1,400    | 2,270 |  |  |
| 7350           | 5 1/2" | 15.5#&17# | K-55  | 4.892 | 4,910    | 5,320 |  |  |

# PRODUCTION TUBINGDepthSizeWeightGradeThreadsunknown2-3/8"4.7#J-55EUE

Squeeze perfs @ 1250' - 1251' in 1999

TOC @ 2350' 855 sxs

**Grayburg Perforations:** 

3644' - 3652' (2spf, 16 shots)

3666' - 3672' (2 spf, 12 shots)

3692' - 3700' (2 spf, 16 shots)

3725' - 3730' (2 spf, 10 shots)

3770' - 3784' (2 sp