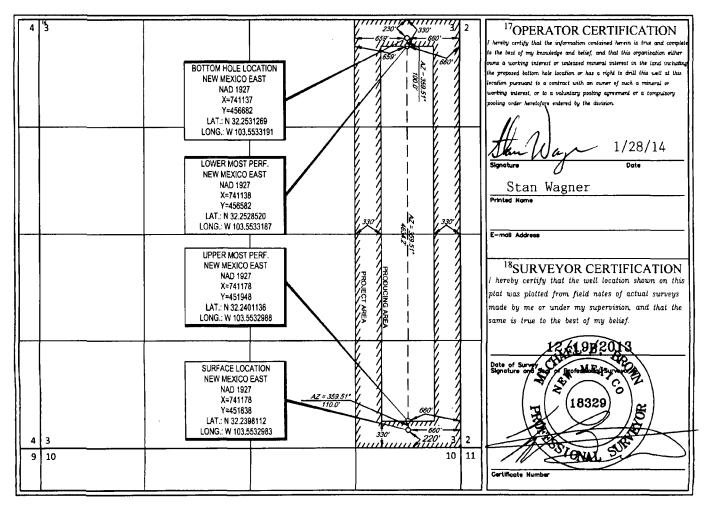

Sante Fe, NM 87505

FORM C-102
Revised August 1, 2011
Submit one copy to appropriate
District Office

AMENDED REPORT

|                    |              | W                          | ELL LO           | <b>CATION</b>          | AND ACRE                  | CAGE DEDICA                     | TION PLAT     | •              |                        |  |
|--------------------|--------------|----------------------------|------------------|------------------------|---------------------------|---------------------------------|---------------|----------------|------------------------|--|
| API Number         |              |                            |                  | <sup>2</sup> Pool Code |                           | <sup>3</sup> Pool Name          |               |                |                        |  |
| 30-02              | 25- <b>4</b> | 1032                       | <b>[</b> ] 5990  | 00                     | Tr                        | Triple X; Bone Spring           |               |                |                        |  |
| Property Code      |              | <sup>5</sup> Proper        |                  |                        |                           | perty Name <sup>6</sup> Well Nu |               |                | ll Number              |  |
| 40363              |              | MARS 3 STATE               |                  |                        |                           |                                 |               | ,              | #1H                    |  |
| OGRID No.          |              | <sup>8</sup> Operator Name |                  |                        |                           |                                 |               |                | <sup>9</sup> Elevation |  |
| 7377               |              | EOG RESOURCES, INC.        |                  |                        |                           |                                 |               | 3              | 3604'                  |  |
| `                  |              |                            | -                |                        | <sup>10</sup> Surface Loc | ation                           |               |                |                        |  |
| UL or lot no.      | Section      | Township                   | Range            | Lot Idn                | Feet from the             | North/South line                | Feet from the | East/West line | County                 |  |
| P                  | 3            | 24-S                       | 33-E             | -                      | 220'                      | SOUTH                           | 660'          | EAST           | LEA                    |  |
|                    |              | •                          |                  | **                     |                           |                                 |               | •              |                        |  |
| UL or lot no.      | Section      | Township                   | Range            | Lot Idn                | Feet from the             | North/South line                | Feet from the | East/West line | County                 |  |
| A                  | 3            | 24-S                       | 33-E             |                        | 230'                      | NORTH                           | 660'          | EAST           | LEA                    |  |
| 12 Dedicated Acres | 13 Joint or  | Infill 14Co                | nsolidation Code | : <sup>15</sup> Order  | No.                       |                                 |               |                |                        |  |
| 160 (              | مدا          |                            |                  | i                      |                           |                                 |               |                |                        |  |