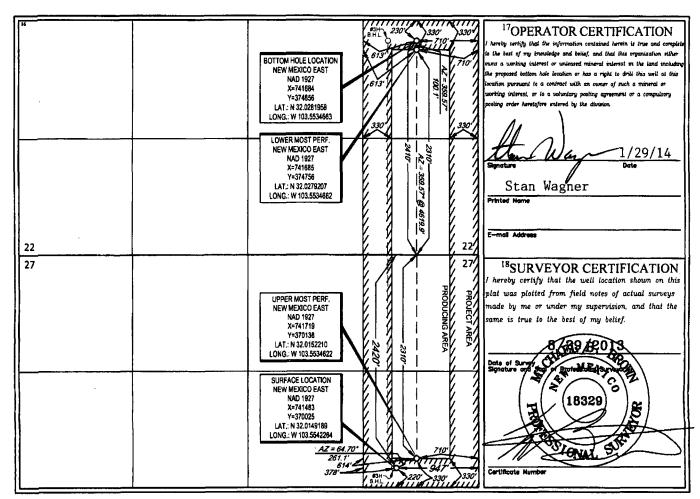

| District 1 1625 N. French Dr., He Phone: (575) 393-6161 District II 811 S. First St., Artesis Phome: (575) 748-1283 District III 1000 Rio Brazos Road, Phone: (505) 334-6178 District IV 1220 S. St. Francis Dr., Phone: (505) 476-3460 | Fax: (575) 39  NM 88210 Fax: (575) 74  Aztec, NM 87 Fax: (505) 33  Sante Fe, NM | 8-9720 <b>JAN</b><br>8-9720 <b>JAN</b><br>410<br>4-6170<br>87505 <b>RE</b> | 2 9 2014<br>CEIVED | Energy, l<br>OIL CO                   | Departi                  | Natural Resour<br>ment<br>ION DIVISIO<br>Francis Dr. |                       | Submit o           | FORM C-102 Revised August 1, 2011 ne copy to appropriate District Office  AMENDED REPORT |  |
|-----------------------------------------------------------------------------------------------------------------------------------------------------------------------------------------------------------------------------------------|---------------------------------------------------------------------------------|----------------------------------------------------------------------------|--------------------|---------------------------------------|--------------------------|------------------------------------------------------|-----------------------|--------------------|------------------------------------------------------------------------------------------|--|
|                                                                                                                                                                                                                                         |                                                                                 | W                                                                          | VELL LO            | CATION                                | AND ACR                  | EAGE DEDICA                                          | TION PLAT             |                    |                                                                                          |  |
| API Number                                                                                                                                                                                                                              |                                                                                 |                                                                            |                    | <sup>2</sup> Pool Code <sup>3</sup> 1 |                          |                                                      | <sup>3</sup> Pool Nam | ol Name            |                                                                                          |  |
| 30-025- 4                                                                                                                                                                                                                               |                                                                                 | <i>635</i> 97900                                                           |                    |                                       | Red                      | Red Hills; Upper Bone Spring Shale                   |                       |                    |                                                                                          |  |
| Property Code<br>39814                                                                                                                                                                                                                  |                                                                                 | Property Name OPHELIA 27                                                   |                    |                                       |                          |                                                      |                       |                    | Well Number<br>#2H                                                                       |  |
| 'OGRID No.<br>7377                                                                                                                                                                                                                      |                                                                                 | *Operator Name EOG RESOURCES, INC.                                         |                    |                                       |                          |                                                      |                       | Selevation 3293'   |                                                                                          |  |
|                                                                                                                                                                                                                                         |                                                                                 |                                                                            |                    | -                                     | <sup>10</sup> Surface Lo | cation                                               |                       |                    |                                                                                          |  |
| UL or lot no.                                                                                                                                                                                                                           | Section<br>27                                                                   | Township<br>26-S                                                           | Range<br>33-E      | Lot ldn                               | Feet from the 2420'      | North/South line NORTH                               | Feet from the 947'    | East/West lie EAST | LEA                                                                                      |  |
| UL or lat no.                                                                                                                                                                                                                           | Section<br>22                                                                   | Township 26-S                                                              | Range 33-E         | Lot Idn                               | Feet from the 2410'      | North/South line                                     | Feet from the 710'    | East/West lin      | 1                                                                                        |  |
| 12Dedicated Acres 160                                                                                                                                                                                                                   | 13 Joint or 1                                                                   |                                                                            | onsolidation Code  | 15Order                               |                          | BOULD                                                | 110                   | EAST               | LEA                                                                                      |  |