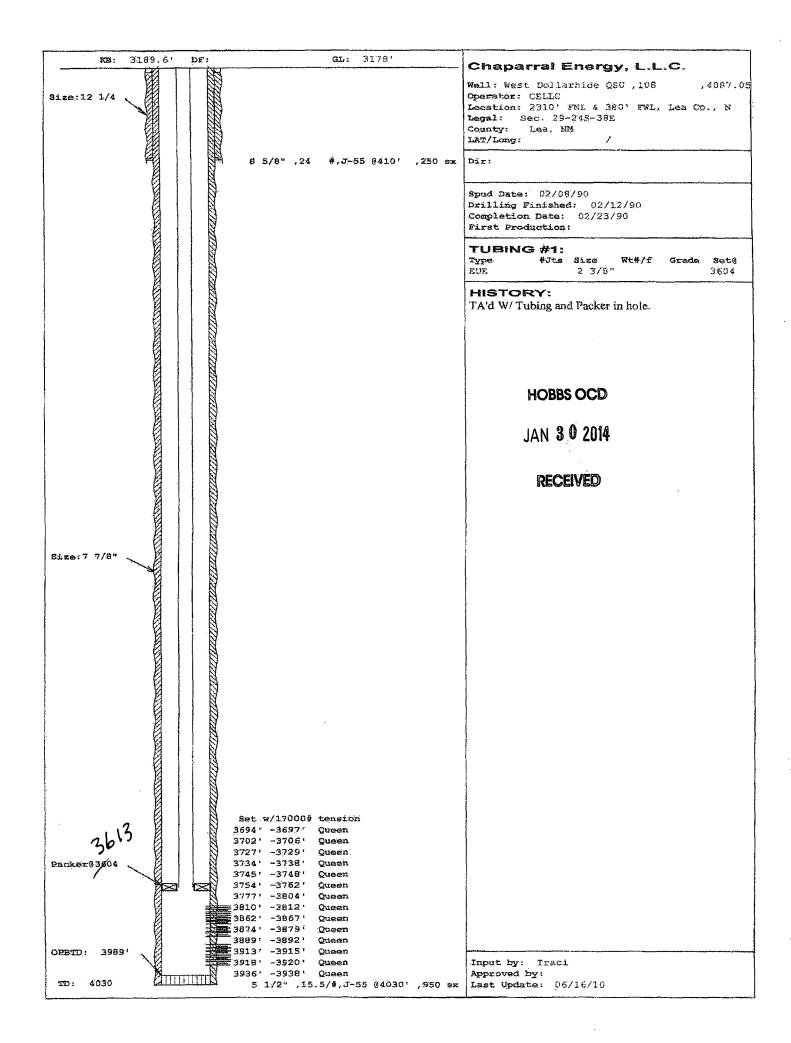

## Type: NON AFE ACTIVITY

| FE Type:                          | AFE #:                                                                |                  | Proposed Depth: 4  | ,030                | Working Interest:                                           |
|-----------------------------------|-----------------------------------------------------------------------|------------------|--------------------|---------------------|-------------------------------------------------------------|
| Orlg Contractor:                  |                                                                       |                  | Field Rep:         |                     | API # : 30-025-30196-00-00                                  |
| FE Begin Date:                    | Spud D                                                                | ate: 2/8/1990    | Compl Date: 2      | /23/1990            | Formation : QUEEN                                           |
| FE Budget: Drig:                  | Com                                                                   | <b>51</b> :      | AFE Suppl:         | Totali              | Compl/Prod Eng: BILLY NIEVAR<br>Drilling Eng: RICK FREDERIC |
| FE Posted: Drig:                  | Comp                                                                  | <b>st</b> i      |                    | Total:              | Rig Name:                                                   |
| 7000# w/                          | w to location. HSM o<br>2 3/8" x 5 1/2" AD-1 c<br>3/8" coated subs. R | pated tension pl | r, new SN, 114 jts | plastic lined tog & | Rig Release Date:                                           |
| 18/2013 Activ                     | ty: NONAFE                                                            | Depth:           | Daily Cost:        | \$5,532 Accum       | anal                                                        |
| (8715) 0 () Depth<br>Herman Steen | in @ 0                                                                |                  |                    |                     |                                                             |

(8716) 0 () Depth in @ 0 Herman Steen

Road crew to location. HSM on hydrotesting. RU hydrotesters. Test in hole to 7000# w/2 3/8" x 5 1/2" AD-1 coated tension pkr, new SN, 114 jts plastic lined tbg & 4' x 6' x 2 3/8" coated subs. RD hydrotesters. Strip off BOP & environmental tray. Flange up & test csg to 500#, good. Rel pkr. Circ 70 bbls 2% KCL pkr fluid. Set pkr w/15000# tension @ 3613.47' KB. RDMO rig & all equip. Put chart on csg, test to 500#. Chart recorder is not working, waited on another chart, tried again, chart had btty, chgd btty, tried again, trk had leak in hose connection, released trk. CWI & SDFN. Note: Hole in jt #108 & busted 1 jt. Tbg detail as follows: 5 1/2" x 2 3/8" plastic coated AD-1 tension pkr, new std 2 3/8" SN, 112 jts 2 3/8" tested J-55 tbg, 2 new jts plastic coated tbg & 4' x 6' x 2 3/8" plastic coated tbg subs. Pkr set w/15000# tension.