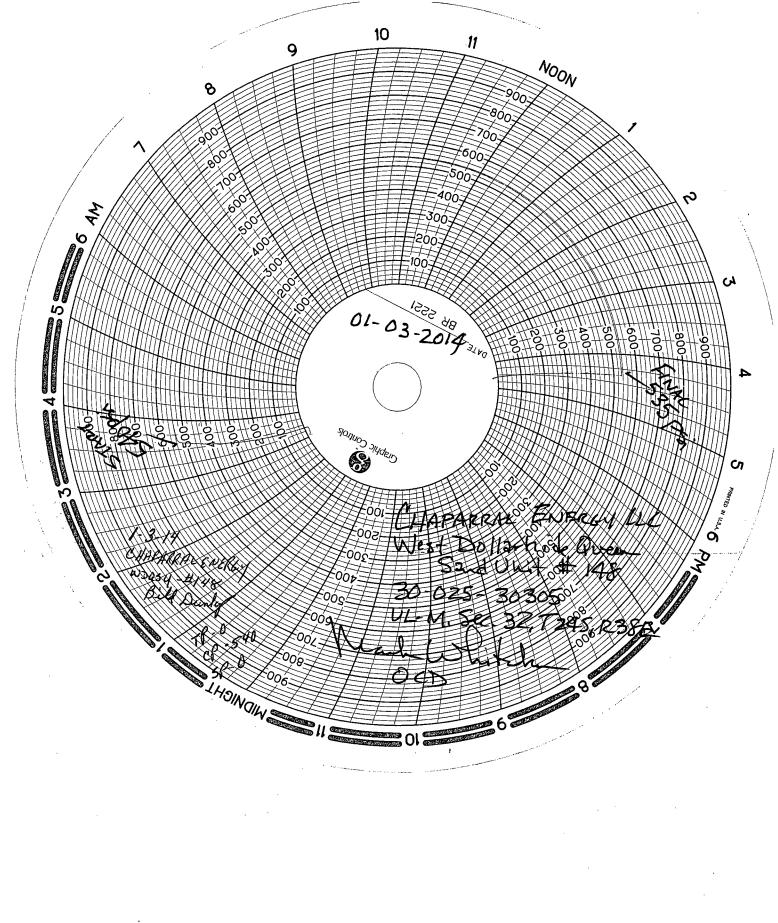

| Submit 1 Copy To Appropriate District                                        | State of New Mexico                                                        | Form C-103                                           |  |  |
|------------------------------------------------------------------------------|----------------------------------------------------------------------------|------------------------------------------------------|--|--|
| Office<br><u>District I</u> – (575) 393-6161                                 | Energy, Minerals and Natural Resources                                     | Revised July 18, 2013                                |  |  |
| 1625 N. French Dr., Hobbs, NM 88240<br>District II – (575) 748-1283          | 190000000000000000000000000000000000000                                    | WELL API NO.<br>30-025-30305                         |  |  |
| 811 S. First St., Artesia, NM 88210                                          | HOBBSTOODSERVATION DIVISION                                                | 5. Indicate Type of Lease                            |  |  |
| <u>District III</u> – (505) 334-6178<br>1000 Rio Brazos Rd., Aztec, NM 87410 | 1220 South St. Francis Dr.                                                 | STATE 🔀 FEE 🗌                                        |  |  |
| <u>District IV</u> – (505) 476-3460<br>1220 S. St. Francis Dr., Santa Fc, NM | JAN 1 3 28 anta Fe, NM 87505                                               | 6. State Oil & Gas Lease No.                         |  |  |
| 87505                                                                        |                                                                            | B-9311                                               |  |  |
| SUNDRY NOT                                                                   | ICES FAME REPORTS ON WELLS<br>SALS TO DRILL OR TO DEEPEN OR PLUG BACK TO A | 7. Lease Name or Unit Agreement Name                 |  |  |
| DIFFERENT RESERVOIR. USE "APPLI                                              | CATION FOR PERMIT" (FORM C-101) FOR SUCH                                   | WEST DOLLARHIDE QUEEN SAND UNIT                      |  |  |
| PROPOSALS.)<br>1. Type of Well: Oil Well                                     | Gas Well Other INJECTOR /                                                  | 8. Well Number 148                                   |  |  |
| 2. Name of Operator                                                          |                                                                            | 9. OGRID Number                                      |  |  |
|                                                                              | ARRAL ENERGY, LLC.                                                         | 004115 (                                             |  |  |
| 3. Address of Operator                                                       |                                                                            | 10. Pool name or Wildcat                             |  |  |
| 4. Well Location                                                             | R LAKE BLVD. OKC, OK 73114                                                 | DOLLARHIDE QUEEN                                     |  |  |
| Unit Letter M :                                                              | 700 feet from the SOUTH line and                                           | 550 feet from the WEST line                          |  |  |
| Section 32                                                                   | Township 24S Range 38E                                                     | NMPM LEA County                                      |  |  |
|                                                                              | 11. Elevation (Show whether DR, RKB, RT, GR, e                             |                                                      |  |  |
|                                                                              | 3135' GL                                                                   |                                                      |  |  |
| 12 Charles                                                                   | Ammonisto Dou to Indiasto Natura of Nativ                                  |                                                      |  |  |
| 12. Check A                                                                  | Appropriate Box to Indicate Nature of Notic                                | ce, Report or Other Data                             |  |  |
| NOTICE OF IN                                                                 | ITENTION TO: SU                                                            | JBSEQUENT REPORT OF:                                 |  |  |
|                                                                              | PLUG AND ABANDON                                                           |                                                      |  |  |
| TEMPORARILY ABANDON                                                          | CHANGE PLANS COMMENCE I<br>MULTIPLE COMPL CASING/CEMI                      |                                                      |  |  |
|                                                                              |                                                                            |                                                      |  |  |
| CLOSED-LOOP SYSTEM                                                           |                                                                            |                                                      |  |  |
| OTHER:                                                                       | leted operations. (Clearly state all pertinent details,                    | and give participant datas, including estimated data |  |  |
|                                                                              | ork). SEE RULE 19.15.7.14 NMAC. For Multiple (                             |                                                      |  |  |
| proposed completion or rec                                                   |                                                                            |                                                      |  |  |
|                                                                              |                                                                            |                                                      |  |  |
| REPAIRED TBG                                                                 | LEAK.                                                                      |                                                      |  |  |
|                                                                              | D MIT TEST 1/2/2014                                                        |                                                      |  |  |
| OCD WITNESSE                                                                 | D MIT TEST 1/3/2014.                                                       |                                                      |  |  |
|                                                                              |                                                                            |                                                      |  |  |
|                                                                              |                                                                            |                                                      |  |  |
|                                                                              |                                                                            |                                                      |  |  |
|                                                                              |                                                                            |                                                      |  |  |
|                                                                              |                                                                            |                                                      |  |  |
|                                                                              |                                                                            |                                                      |  |  |
| Spud Date:                                                                   | Rig Release Date:                                                          |                                                      |  |  |
|                                                                              |                                                                            |                                                      |  |  |
|                                                                              |                                                                            |                                                      |  |  |
| I hereby certify that the information                                        | above is true and complete to the best of my knowle                        | edge and belief.                                     |  |  |
|                                                                              | $\mathcal{O}$ .                                                            |                                                      |  |  |
| SIGNATURE THANK                                                              | KIUMLA TITLE ENGINEERING                                                   | TECH II DATE 1.9.2014                                |  |  |
|                                                                              | lindsay.reames@chapar                                                      | ralenergy.com                                        |  |  |
| Type or print name LINDSAY<br>For State Use Only, A.                         | E-mail address:                                                            | PHONE: 405.478.8770                                  |  |  |
| <u>ren state ese valiv</u>                                                   |                                                                            |                                                      |  |  |
| APPROVED BY: // afer                                                         | LISIOWN TITLE COMPLIAN                                                     | Cl (fflendate 1/14/2014 /                            |  |  |
| Conditions of Approval (if any)                                              | t                                                                          | VO ' /                                               |  |  |
| ·                                                                            |                                                                            |                                                      |  |  |
|                                                                              | 1                                                                          | FEB 0 3 2014                                         |  |  |
|                                                                              |                                                                            | 03                                                   |  |  |