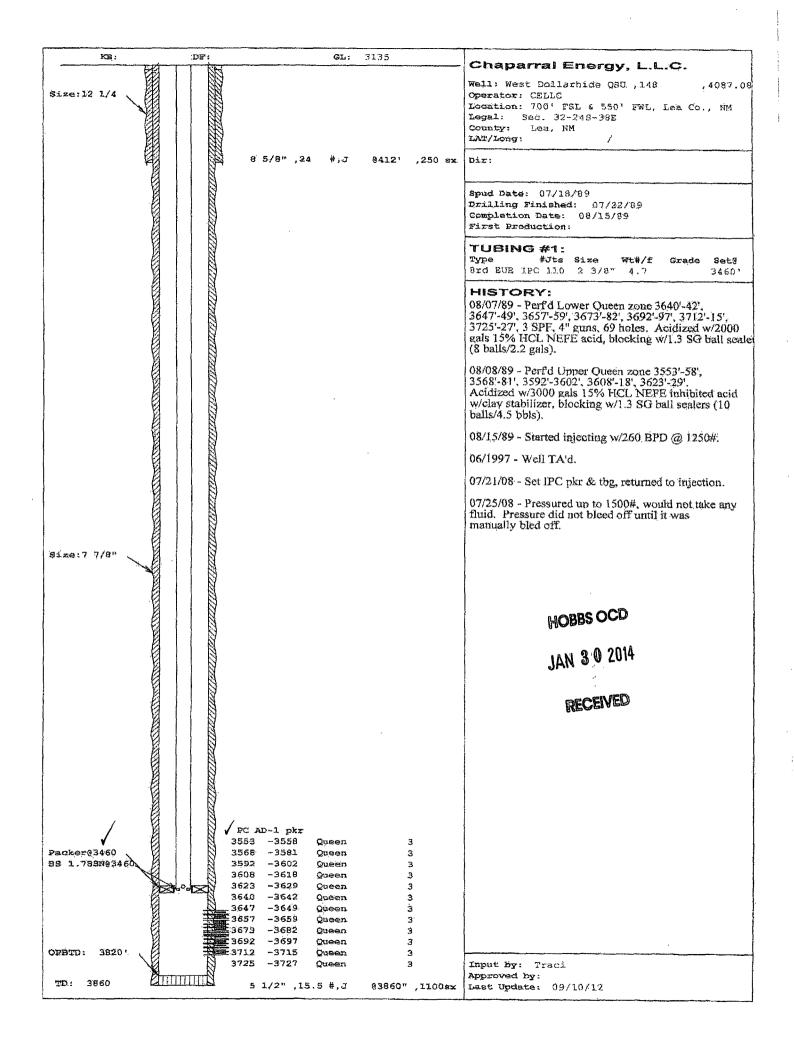

| Chap                             | parral                                                  |                                     | Operated N                                    | lorning                       | g Report                                   |                                                                                                                          |
|----------------------------------|---------------------------------------------------------|-------------------------------------|-----------------------------------------------|-------------------------------|--------------------------------------------|--------------------------------------------------------------------------------------------------------------------------|
| 1                                | ENERGY                                                  |                                     |                                               |                               |                                            | HOBBS OCD                                                                                                                |
| Detail<br>Remarks                |                                                         |                                     |                                               |                               |                                            | JAN 3 0 2014                                                                                                             |
| Operate                          | d                                                       |                                     |                                               |                               |                                            | <b>x</b>                                                                                                                 |
|                                  | NON AFE ACTIV                                           | <u>/ITY</u>                         |                                               |                               |                                            | RECEIVED                                                                                                                 |
|                                  | WDQSU #148<br>Township: 024-S Re                        | ange 038+E Lof M                    |                                               | CHAPARRAL                     | ENERGY LLC                                 | Entity: 4087.0081.001                                                                                                    |
| AFE Type:                        | AFE#.                                                   |                                     | Proposed Depth: -;                            | 1960                          |                                            |                                                                                                                          |
| Drig Contra                      | stor:                                                   |                                     | Field Rep:                                    |                               | WVOFK                                      | ing Interest:<br>API #:: 30-025-30305-00-00                                                                              |
| AFE Begin D<br>AFE Budget        |                                                         | Spud Date: 7/18/1989<br>Compl:      | Compl Date: 8<br>AFE Suppl:                   |                               | tal:                                       | Formation : QUEEN<br>Compl/Prod Eng: BilLLY NIEVAR                                                                       |
|                                  |                                                         |                                     |                                               |                               |                                            | Drilling Eng: RICK FREDERIC                                                                                              |
| AFE Posted                       |                                                         | Compl.<br>10 & cleaned location.    |                                               | То                            | (81)<br>                                   | Rig Name:<br>Rig Release Date:                                                                                           |
|                                  |                                                         |                                     |                                               |                               |                                            | Ny Release bale                                                                                                          |
| 1 <b>2/11/2013</b><br>(8913) 0 ( | Activity: NONAFE ) Depth in @ 0                         | Depth:                              | Daily Cost:                                   | \$11,605                      | Accum Cost:                                | \$11,605                                                                                                                 |
| Eddie Lop                        | ez                                                      |                                     |                                               |                               |                                            |                                                                                                                          |
| tray. TOP                        | i winito its 2 3/8" tog, S<br>i surface & got off the p | olug. CWI. Note: All the            | U tbg tester. Ran 5 1<br>g tested @ 6000# & i | /2" plug, SN<br>allied. Had 4 | & 110 jts plastic c<br>I bad jts, 2 had ho | eleased pkr. NU BOP & environmental<br>oated tbg. RD tbg tester. Set plug<br>les.                                        |
| (8914) 0 (                       | Activity: NONAFE                                        | Depth:                              | Daily Cost:                                   | \$8,965                       | Accum Cost:                                | \$20,570                                                                                                                 |
| Eddle Lop                        |                                                         | Circ well dean w/100 h              | bls 2% KCL TOH w                              | /110 ite 2 3/8                | "the SN & onloff                           | tool. TIH w/5 1/2" 32A pkr, SN & 110                                                                                     |
| jts. Set pl<br>12/13/2013        | r. Tested plug, couldn<br>Activity: NONAFE              | i't get a good test. Have<br>Depth: | to retest the tbg. C<br>Daily Cost:           | VI.                           | Accum Cost:                                |                                                                                                                          |
|                                  | Depth in @ 0                                            | Dopan                               | Daily 003t.                                   | 40,014                        |                                            | \$30,184                                                                                                                 |
| latched on                       | plug. TOH w/110 its 2                                   | 000#. RD tbg tester, fou            | ind 2 bad jts. Set pkr<br>SN. pkr & plug. RIH | : tested plug.                | plug tested good                           | trieving head, 5 1/2" HD pkr, SN & 110<br>. Ran pretest, good test. Went dwn &<br>ess SN & 110 jts 2 3/8" plastic coated |
| (8916) 0 ()<br>Eddie Lop         | Activity: NONAFE                                        | Depth:                              | Daily Cost:                                   |                               | Accum Cost:                                | \$30,184                                                                                                                 |
| SDFWE                            | <del>.</del>                                            |                                     |                                               |                               |                                            |                                                                                                                          |
| 2/15/2013                        | Activity: NONAFE                                        | Depth:                              | Daily Cost:                                   |                               | Accum Cost:                                | \$30,184                                                                                                                 |
| (8917) 0 ()<br>Eddie Lop         | Depth in @ 0<br>ez                                      |                                     |                                               |                               |                                            |                                                                                                                          |
| SDFWE<br>2/16/2013               | Activity: NONAFE                                        | Depth:                              | Daily Cost:                                   | \$11 046                      | Accum Cost:                                | \$42.120                                                                                                                 |
|                                  | Depth in @ 0                                            |                                     | Dany COSt.                                    | ΨΙΙ <sub>1</sub> 340          | noourn GUSL                                | \$42,130                                                                                                                 |
| Drove to lo<br>SDFN.             | cation & opened well.                                   | Circ w/100 bbls pkr fluic           | I. Unflanged well. S                          | et pkr, pulled                | 17 pts over. Flan                          | ged well up. Ran pretest, good test.                                                                                     |
| 2/17/2013                        | Activity: NONAFE                                        | Depth:                              | Daily Cost:                                   | \$1,386                       | Accum Cost:                                | \$43,516                                                                                                                 |
|                                  |                                                         |                                     |                                               |                               |                                            |                                                                                                                          |
| (8919) 0 ()<br>Eddie Lope        | Depth in @ 0<br>z                                       |                                     |                                               |                               |                                            |                                                                                                                          |