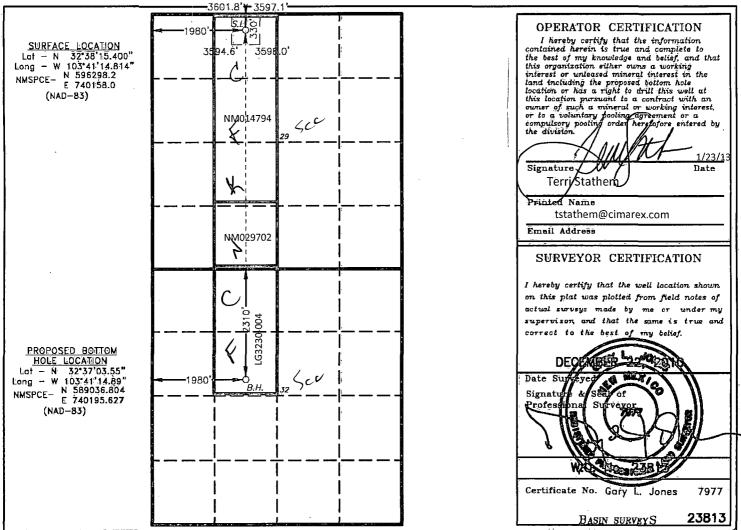

DISTRICT IV

OIL CONSERVATION DIVISION 1220 South St. Francis Dr.

Santa Fe, New Mexico 87505

1220 S. St. Francis Dr., Santa Fe. NM 8750FECENED WELL LOCATION AND ACREAGE DEDICATION PLAT

■ AMENDED REPORT

| API Number              | Pool Code | Pool Name                       |                    |  |
|-------------------------|-----------|---------------------------------|--------------------|--|
| 30025 -41639            | 27220     | Gem; Bone Spring                |                    |  |
| Property Code<br>300531 |           | operty Name<br>DURO Unit        | Well Number        |  |
| OGRID No.<br>162683     | •         | erator Name  SY CO. OF COLORADO | Elevation<br>3598' |  |

Surface Location

| UL or lot No. | Section | Township | Range | Lot İdn | Feet from the | North/South line | Feet from the | East/West line | County |
|---------------|---------|----------|-------|---------|---------------|------------------|---------------|----------------|--------|
| С             | 29      | 19 S     | 33 E  |         | 330           | NORTH            | 1980          | WEST           | LEA    |

Bottom Hole Location If Different From Surface

| UL or lot No.  | Section                                           | Township | Range   | Lot ldn | Feet from the | North/South line | Feet from the | East/West line | County |
|----------------|---------------------------------------------------|----------|---------|---------|---------------|------------------|---------------|----------------|--------|
| F              | . 32                                              | 19 S     | 33 E    |         | 2310          | NORTH            | 1980          | WEST           | LEA    |
| Dedicated Acre | Dedicated Acres Joint or Infill Consolidation Cod |          | Code Or | der No. |               |                  |               |                |        |