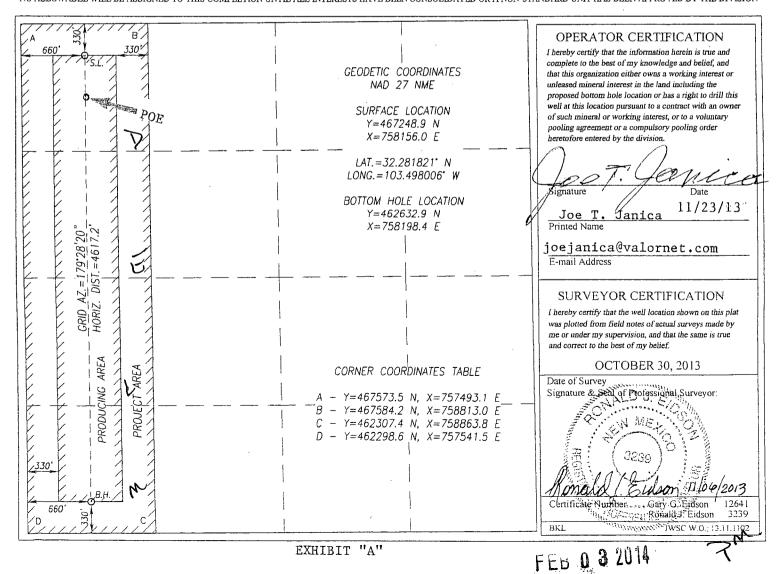

## WELL LOCATION AND ACREAGE DEDICATION PLAT

| 30-             | 025-     | 4/640                        | 221            | 30. D. 2    | 209 AN            | TELOPE RIDG       | E-BONE SPRI   | ING, WE        | 55          |  |
|-----------------|----------|------------------------------|----------------|-------------|-------------------|-------------------|---------------|----------------|-------------|--|
| Property Code   |          |                              | Property Name  |             |                   |                   |               |                | Well Number |  |
| 40064           |          | WEST COPPERLINE 29 STATE COM |                |             |                   |                   |               |                | 2H          |  |
| OGRID No.       |          | Operator Name                |                |             |                   |                   |               |                | Elevation   |  |
| 249099          |          | CAZA OPERATING, LLC          |                |             |                   |                   |               |                | 3567'       |  |
|                 |          |                              |                |             | Surface Locati    | on                |               |                |             |  |
| UL or lot No.   | Section  | Township                     | Range          | Lot Idn     | Feet from the     | North/South line  | Feet from the | East/West line | County      |  |
| D               | 29       | 23-S                         | 34-E           |             | 330               | NORTH             | 660           | WEST           | LEA         |  |
|                 |          |                              |                | Bottom Hole | Location If Diffe | rent From Surface |               | ·              |             |  |
| UL or lot No.   | Section  | Township                     | Range          | Lot Idn     | Feet from the     | North/South line  | Feet from the | East/West line | County      |  |
| · M             | 29       | 23-S                         | 34-E           |             | 330               | SOUTH             | 660           | WEST           | LEA         |  |
| Dedicated Acres | Joint or | Infill Co                    | onsolidation C | ode Ord     | er No.            |                   |               | L              |             |  |
| 160             |          |                              |                |             |                   |                   |               |                |             |  |