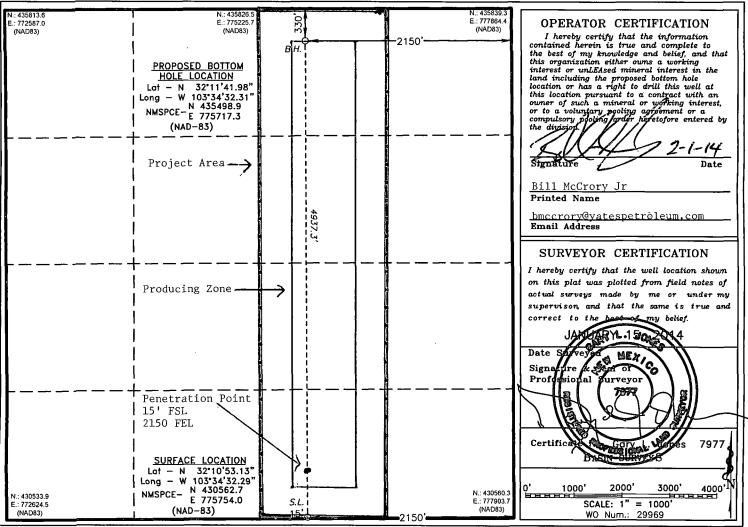

## WELL LOCATION AND ACREAGE DEDICATION PLAT

☐ AMENDED REPORT

| API Number    | Pool Code              | Pool Nam                       | Pool Name |  |  |
|---------------|------------------------|--------------------------------|-----------|--|--|
| 30-025-41642  | 96682                  | Triste Draw; Bone Spring, East |           |  |  |
| Property Code |                        | Well Number                    |           |  |  |
| 40372         | 40372 CONVOY BUC STATE |                                |           |  |  |
| OGRID No.     |                        | Elevation                      |           |  |  |
| 025575        | YATES PETI             | 3480                           |           |  |  |

## Surface Location

| n | UL or lot No. | Section | Township | Range | Lot Idn | Feet from the | SOUTH/South line | Feet from the | East/EAST line | County |   |
|---|---------------|---------|----------|-------|---------|---------------|------------------|---------------|----------------|--------|---|
| 大 | 0             | 28      | 24 S     | 33 E  |         | 15            | SOUTH            | 2150          | EAST           | LEA    | ĺ |

## Bottom Hole Location If Different From Surface

| UL or lot No.  | Section                                            | Township | Range   | Lot Idn | Feet from the | SOUTH/South line | Feet from the | East/EAST line | County |
|----------------|----------------------------------------------------|----------|---------|---------|---------------|------------------|---------------|----------------|--------|
| В              | 28                                                 | 24 S     | 33 E    |         | 330           | NORTH            | 2150          | EAST           | LEA    |
| Dedicated Acre | Dedicated Acres Joint or Infill Consolidation Code |          | Code Or | der No. |               |                  |               |                |        |