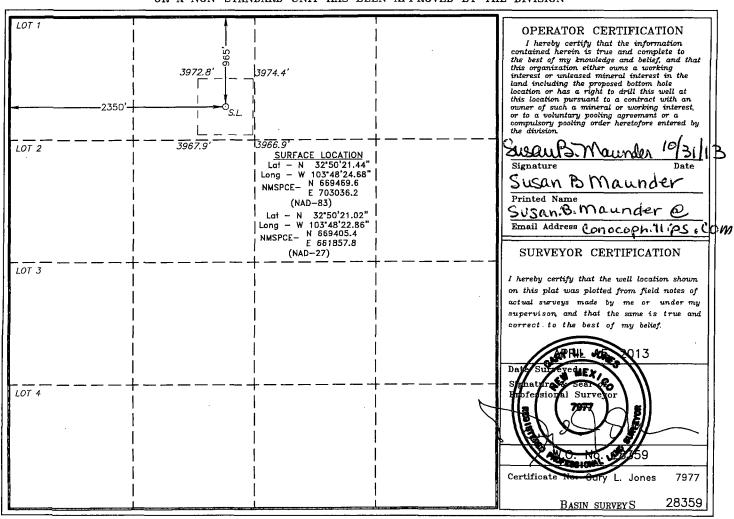

☐ AMENDED REPORT

| 30-025-4/667   |           |              | 44500                         | Pool Code | Malj           | Maljamar; Yeso West |               |                    |        |
|----------------|-----------|--------------|-------------------------------|-----------|----------------|---------------------|---------------|--------------------|--------|
| 38653          |           |              | Property Name RUBY FEDERAL    |           |                |                     |               | Well Number<br>47  |        |
| 217817         |           |              | Operator Name CONOCO PHILLIPS |           |                |                     |               | Elevation<br>3972' |        |
|                |           |              |                               |           | Surface Loc    | ation               |               |                    |        |
| UL or lot No.  | Section   | Township     | Range                         | Lot Idn   | Feet from the  | North/South line    | Feet from the | East/West line     | County |
| С              | 18        | 17 S         | 32 E                          |           | 965            | NORTH               | 2350          | WEST               | LEA    |
| <u> </u>       |           |              | Bottom                        | Hole Loc  | ation If Diffe | rent From Sur       | face          |                    |        |
| UL or lot No.  | Section   | Township     | Range                         | Lot Idn   | Feet from the  | North/South line    | Feet from the | East/West line     | County |
| Dedicated Acre | s Joint o | or Infill Co | nsolidation                   | Code Or   | der No.        |                     |               |                    |        |