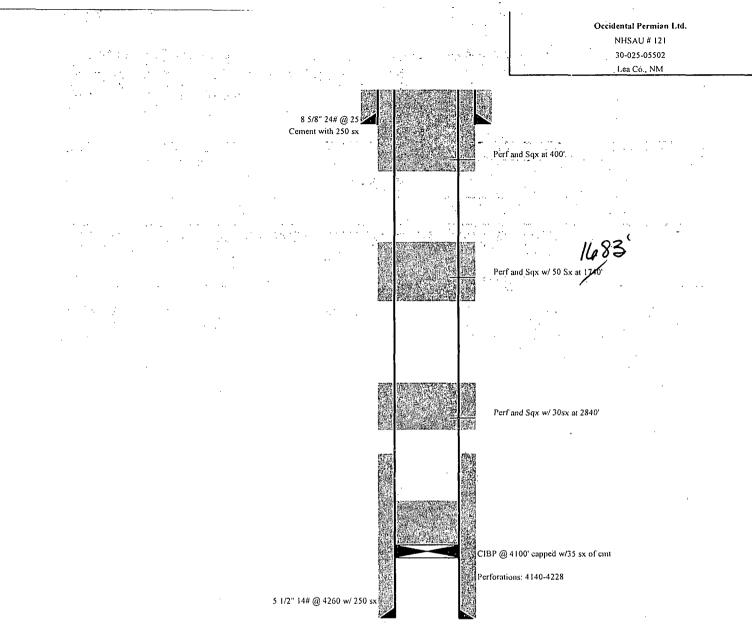

| Submit 1 Copy To Appropriate District<br>Office       State of New Mee         District I – (575) 393-6161       Energy, Minerals and Natu         1625 N. French Dr., Hobbs, NM 88240       District II – (575) 748-1283         Bill S. First St., Artesia, NM 88210       HOBBS OFD CONSERVATION         District III – (505) 334-6178       1220 South St. Frar         1000 Rio Brazos Rd., Aztec, NM 874 IOAN 31 2014       Santa Fe, NM 87         District IV – (505) 476-3460       1220 South St. Frar         1220 S. St. Francis Dr., Santa Fe, NM 87505       SUNDRY NO INECSINGD REPORTS ON WELLS         (Do NOT USE THIS FORM FOR PROPOSALS TO DRILL OR TO DEEPEN OR PLUDIFFERENT RESERVOIR. USE "APPLICATION FOR PERMIT" (FORM 6-101) FOR         PROPOSALS.)       1. Type of Well: Oil Well       Gas Well       Other Injector         2. Name of Operator       Occidental Permian Ltd.       3. Address of Operator         HCR 1 Box 90 Denver City, TX 79323       4. Well Location | Iral Resources<br>DIVISION<br>ncis Dr.<br>7505<br>UG BACK TO A   | Form C-103<br>Revised August 1, 2011<br>WELL API NO.<br>30-025-05502<br>5. Indicate Type of Lease<br>STATE S FEE<br>6. State Oil & Gas Lease No.<br>7. Lease Name or Unit Agreement Name<br>North Hobbs (G/SA) Unit<br>Section 25<br>8. Well Number 121<br>9. OGRID Number: 157984<br>10. Pool name or Wildcat Hobbs (G/SA) |
|-------------------------------------------------------------------------------------------------------------------------------------------------------------------------------------------------------------------------------------------------------------------------------------------------------------------------------------------------------------------------------------------------------------------------------------------------------------------------------------------------------------------------------------------------------------------------------------------------------------------------------------------------------------------------------------------------------------------------------------------------------------------------------------------------------------------------------------------------------------------------------------------------------------------------------------------------------------------------------------------------------------|------------------------------------------------------------------|-----------------------------------------------------------------------------------------------------------------------------------------------------------------------------------------------------------------------------------------------------------------------------------------------------------------------------|
| Unit Letter       E       1650       feet from the       South       line and       990       feet from the       West       line         Section       25       Township       18S       Range       37E       NMPM       Lea       County                                                                                                                                                                                                                                                                                                                                                                                                                                                                                                                                                                                                                                                                                                                                                                 |                                                                  |                                                                                                                                                                                                                                                                                                                             |
| 11. Elevation (Show whether DR,<br>3667' DF                                                                                                                                                                                                                                                                                                                                                                                                                                                                                                                                                                                                                                                                                                                                                                                                                                                                                                                                                                 |                                                                  |                                                                                                                                                                                                                                                                                                                             |
| 12. Check Appropriate Box to Indicate Nature of Notice, Report or Other Data         NOTICE OF INTENTION TO:       SUBSEQUENT REPORT OF:         PERFORM REMEDIAL WORK       PLUG AND ABANDON       REMEDIAL WORK       ALTERING CASING         TEMPORARILY ABANDON       CHANGE PLANS       COMMENCE DRILLING OPNS       P AND A         PULL OR ALTER CASING       MULTIPLE COMPL       CASING/CEMENT JOB       P AND A         OTHER:       OTHER:       OTHER:       Image: Distribution of the proposed or completed operations. (Clearly state all pertinent details, and give pertinent dates, including estimated date of starting any proposed work). SEE RULE 19.15.7.14 NMAC. For Multiple Completions: Attach wellbore diagram of proposed completion.                                                                                                                                                                                                                                          |                                                                  |                                                                                                                                                                                                                                                                                                                             |
| <ol> <li>TIH and tag CIBP at 4100. Cap with 35' sx cmt.</li> <li>Circulate 10# MLF.</li> <li>Perf @ 2840'. Sqz w/30 sx. WOC . Tag.</li> <li>Perf @ 4740'. Sqz w/50 sx. WOC . Tag.</li> <li>Perforate at 400'. Sqz well and circulate to surface. Top</li> <li>Cut off wellhead and install dry hole marker with labeling</li> <li>Clean up location, remove anchors.</li> </ol>                                                                                                                                                                                                                                                                                                                                                                                                                                                                                                                                                                                                                             | tank and haul co<br>disposal per ODC<br>well-off as necess<br>g. | ary.                                                                                                                                                                                                                                                                                                                        |
| Spud Date: Rig Release Date OIL CONSERVATION DIVISION - Hobbs office Must Be Notified<br>OIL CONSERVATION DIVISION - Hobbs office Must Be Notified<br>24 hours prior to the beginning of Plugging Operations.                                                                                                                                                                                                                                                                                                                                                                                                                                                                                                                                                                                                                                                                                                                                                                                               |                                                                  |                                                                                                                                                                                                                                                                                                                             |
| I hereby certify that the information above is true and complete to the best of my knowledge and belief.<br>SIGNATURE                                                                                                                                                                                                                                                                                                                                                                                                                                                                                                                                                                                                                                                                                                                                                                                                                                                                                       |                                                                  |                                                                                                                                                                                                                                                                                                                             |