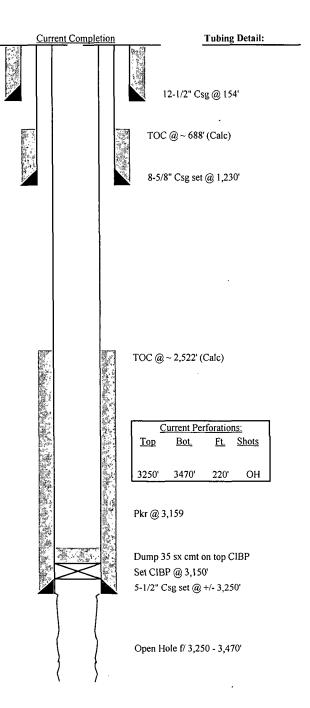

## Current Wellbore Diagram

 Lease & Well No.
 South Leonard Unit #06

 Field Name
 Queen South Leonard

 Location
 1980' FSL & 660' FWL; T: 26S R: 37E Sec: 23

 K.B. Elevation
 D.F. Elevation

 2988'

|                    |         | <u>Surfac</u> | e Casing     |             |        |            |
|--------------------|---------|---------------|--------------|-------------|--------|------------|
| Size (OD)          | 12 1/2" | Weight        | 50.0#        | Depth       | 154'   | 7          |
| Size (OD)<br>Grade |         | Sx. Cmt.      | 50 sx        | TOC @       | Unk    |            |
| <u></u>            |         | Intermed      | liate Casing | <del></del> |        | 7          |
| Size (OD)          | 8 5/8"  | Weight        | 32.0#        | Depth       | 1,230' | 7          |
| Grade              |         | Sy Cmt        | 100 sv       | _ TOC@ _    | 688'   | $\neg_{c}$ |

|           |    | Product  | ion Casing |              |        |      |
|-----------|----|----------|------------|--------------|--------|------|
| Size (OD) | 7" | Weight   | 23.0#      | <u>Depth</u> | 3,250' | 7    |
| Grade     |    | Sx. Cmt. | 100 sx     | TOC @        | 2,522' | Calc |

## Well History

Ground Level

8/24/50 - TD well @ 3,470'; Shot well w/ 125 qts nitro-glycerine f/ 3,420 - 70'

12/1/1956 - Well flowed until this date and stopped;

2/24/58 - TA'd well and wait on unitization for H2O flooding purposes

2/7/71 - R1H and clnd out well to TD; R1H w/ 3" frac tubing & logged to 3,842', Frac'd well w/ 20,000 gals gelled H2O + 35,400# 10/20 sd in 2 stages; Put well on production

4/7/77 - POH w/ production eqmt; Clnd out to TD @ 3,570'; Set pkr @ 3,191' & acdz open hole w/ 1,000 gals acid; RIH w/ IPC tbg & pkr & set same @ 3,197'; put well on injection

10/20/77 - well Shut-in due to mechanical problems

1/31/86 - Clnd out well to 3,470'; Acdz well w/ 1,000 gals; Set pkr @ 3,170'

6/17/08 - POH w/ tbg & pkr; RIH w/ new pkr & tstd tbg in hole; Ran MIT & held ok;

8/18/11 - POH tailing out w/2-38". IPC tbg & pkr

8/19/11 - RIH w/7" lok-set RBP - Arrow set pkr. PU 2-7/8". Set RBP @3170'. Set pkr @3159'. Tested RBP csg leak 8/10 BPM @900 psi. Test csg 550 psi f/30 mins. OK. Unset pkr, unset RBP. POH LD tbg pkr & RBP

8/22/11 - Set pkr 3159'

8/25/11 - Passed witnessed MIT by Bob Akin w/OCD 540 psi

10/5/12 - RU pump truck, pressure csg to 550 psi for 30 mins. Ending pressure 540 psi. Passed MIT. Put well on injection 400 psi @60 bbls/day

| Formation Record | Depth  |
|------------------|--------|
| Anhydrite        | 990    |
| Top of Salt      | 1,275' |
| Base of Salt     | 2,450' |
| Queen            | 3,415' |

 Updated by:
 B. Williams 2/4/2014

 County & State
 Lea County, New Mexico

 API No.
 30-025-12041

| Plug Back Depth |        |
|-----------------|--------|
| Total Depth     | 3,470' |