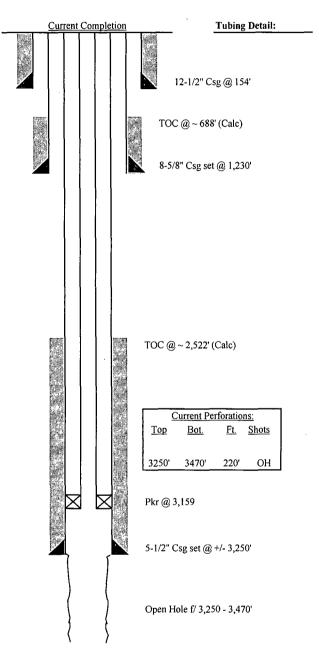

## Proposed Wellbore Diagram

 Lease & Well No.
 South Leonard Unit #06

 Field Name
 Queen South Leonard

 Location
 1980 FSL & 660 FWL; T: 268 R: 37E Sec: 23

 K.B. Elevation
 D.F. Elevation

 Ground Level
 2988'

|           |                                         |               | e Casing     |              |        |    |
|-----------|-----------------------------------------|---------------|--------------|--------------|--------|----|
| Size (OD) | 12 1/2"                                 | <u>Weight</u> | 50.0#        | Depth        | 154'   | ╗. |
| Grade     |                                         | Sx. Cmt.      | 50 sx        | TOC @        | Unk    |    |
|           |                                         | Intermed      | liate Casing |              |        | _  |
|           | *************************************** | -             |              |              |        | _  |
| Size (OD) | 8 5/8"                                  | Weight        | 32.0#        | <u>Depth</u> | 1,230' |    |
| Grade     |                                         | Sx. Cmt.      | 100 sx       | TOC @        | 688'   | C  |

|           |    | Product  | ion Casing |              |        | ]    |
|-----------|----|----------|------------|--------------|--------|------|
| Size (OD) | 7" | Weight   | 23.0#      | <u>Depth</u> | 3,250' | ]    |
| Grade     |    | Sx. Cmt. | 100 sx     | TOC @        | 2,522' | Calc |

## Well History

8/24/50 - TD well @ 3,470'; Shot well w/ 125 qts nitro-glycerine f/ 3,420 - 70'

12/1/1956 - Well flowed until this date and stopped;

2/24/58 - TA'd well and wait on unitization for H2O flooding purposes

2/7/71 - R1H and clnd out well to TD; R1H w/ 3" frac tubing & logged to 3,842', Frac'd well w/ 20,000 gals gelled H2O + 35,400# 10/20 sd in 2 stages; Put well on production

4/7/77 - POH w/ production eqmt; Clnd out to TD @ 3,570'; Set pkr @ 3,191' & acdz open hole w/ 1,000 gals acid; RIH w/ IPC tbg & pkr & set same @ 3,197'; put well on injection

10/20/77 - well Shut-in due to mechanical problems

1/31/86 - Clnd out well to 3,470'; Acdz well w/ 1,000 gals; Set pkr @ 3,170'

6/17/08 - POH w/ tbg & pkr; RIH w/ new pkr & tstd tbg in hole; Ran MIT & held ok;

8/18/11 - POH tailing out w/2-38" IPC tbg & pkr

8/19/11 - RIH w/7" lok-set RBP - Arrow set pkr. PU 2-7/8". Set RBP @3170'. Set pkr @3159'. Tested RBP csg leak 8/10 BPM @900 psi. Test csg 550 psi f/30 mins. OK. Unset pkr, unset RBP. POH LD tbg pkr & RBP

8/22/11 - Set pkr 3159'

8/25/11 - Passed witnessed MIT by Bob Akin w/OCD 540 psi

10/5/12 - RU pump truck, pressure csg to 550 psi for 30 mins. Ending pressure 540 psi. Passed MIT. Put well on injection 400 psi @60 bbls/day

| Formation Record | Depth  |
|------------------|--------|
| Anhydrite        | 990    |
| Top of Salt      | 1,275' |
| Base of Salt     | 2,450' |
| Queen            | 3,415' |

| Updated by:    | B. Williams 2/4/2014   |  |
|----------------|------------------------|--|
| County & State | Lea County, New Mexico |  |
| API No.        | 30-025-12041           |  |

| Plug Back Depth |        |
|-----------------|--------|
| Total Depth     | 3,470' |