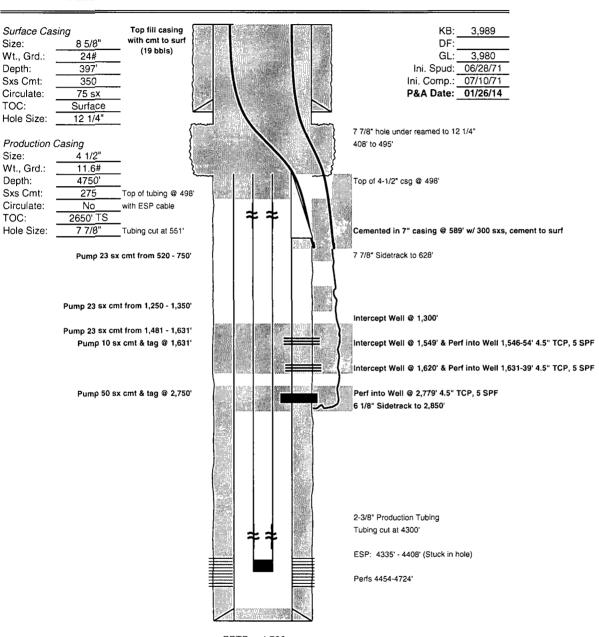

## CVU #132 Wellbore Diagram - Current

| Created:    | 08/29/11             | _ By: | PTB |
|-------------|----------------------|-------|-----|
| Updated:    | 02/03/14             | By:   | RRW |
| Lease:      | Central Vacuum Unit  |       |     |
| Field:      | Central Vacuum Unit  |       |     |
| Surf. Loc.: | 475' FSL & 1650' FEL |       |     |
| Bot. Loc.:  |                      |       |     |
| County:     | Lea                  | St.:  | NM  |
| Status:     | Active Oil Well      |       |     |

| Well #:     | 132          | St. Lse: | B-1501 |
|-------------|--------------|----------|--------|
| API         | 30-025-23801 |          |        |
| Unit Ltr.:  | . 0          | Section: | 30     |
| TSHP/Rng:   | S-17 E-35    |          |        |
| Unit Ltr.:  | Section:     |          |        |
| TSHP/Rng:   |              |          |        |
| Directions: | Buckeye, NM  |          |        |
| Chevno:     | FG8654       |          |        |
|             |              |          |        |