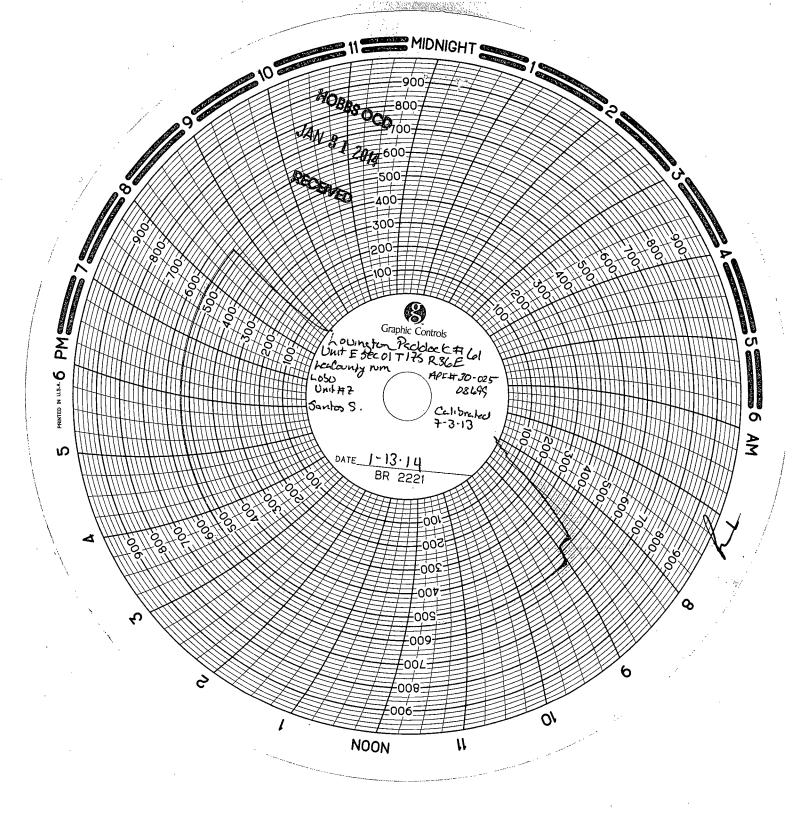

| Submit 1 Copy To Appropriate District                                                                                                                                                                                                                                                                                                                                                                                                                                                                                                                                                                                                                                                                                                                                                                                                                                                                                                                                                                                                                                                                                                                                                                                                                                                                                                                                                                                                                                                                                                                                                                                                                                                                                                                                                                                                                                                                                                                                                                                                                                                                                          | State of New Mexico                                                                                |                 |                              | Form C-103             |
|--------------------------------------------------------------------------------------------------------------------------------------------------------------------------------------------------------------------------------------------------------------------------------------------------------------------------------------------------------------------------------------------------------------------------------------------------------------------------------------------------------------------------------------------------------------------------------------------------------------------------------------------------------------------------------------------------------------------------------------------------------------------------------------------------------------------------------------------------------------------------------------------------------------------------------------------------------------------------------------------------------------------------------------------------------------------------------------------------------------------------------------------------------------------------------------------------------------------------------------------------------------------------------------------------------------------------------------------------------------------------------------------------------------------------------------------------------------------------------------------------------------------------------------------------------------------------------------------------------------------------------------------------------------------------------------------------------------------------------------------------------------------------------------------------------------------------------------------------------------------------------------------------------------------------------------------------------------------------------------------------------------------------------------------------------------------------------------------------------------------------------|----------------------------------------------------------------------------------------------------|-----------------|------------------------------|------------------------|
| Office <u>District I</u> – (575) 393-6161                                                                                                                                                                                                                                                                                                                                                                                                                                                                                                                                                                                                                                                                                                                                                                                                                                                                                                                                                                                                                                                                                                                                                                                                                                                                                                                                                                                                                                                                                                                                                                                                                                                                                                                                                                                                                                                                                                                                                                                                                                                                                      | Energy, Minerals and Natural R                                                                     | esources        |                              | Revised August 1, 2011 |
| 1625 N. French Dr., Hobbs, NM 88240<br><u>District II</u> – (575) 748-1283                                                                                                                                                                                                                                                                                                                                                                                                                                                                                                                                                                                                                                                                                                                                                                                                                                                                                                                                                                                                                                                                                                                                                                                                                                                                                                                                                                                                                                                                                                                                                                                                                                                                                                                                                                                                                                                                                                                                                                                                                                                     | Energy, Minerals and Natural R  OIL CONSERVATION DIV  1220 South St. Francis I  Santa Fe, NM 87505 |                 | WELL API NO.<br>30-025-08699 |                        |
| 811 S. First St., Artesia, NM 88210                                                                                                                                                                                                                                                                                                                                                                                                                                                                                                                                                                                                                                                                                                                                                                                                                                                                                                                                                                                                                                                                                                                                                                                                                                                                                                                                                                                                                                                                                                                                                                                                                                                                                                                                                                                                                                                                                                                                                                                                                                                                                            | OIL CONSERVATION DIVISION                                                                          |                 | 5. Indicate Type of L        | ease                   |
| District III – (505) 334-6178                                                                                                                                                                                                                                                                                                                                                                                                                                                                                                                                                                                                                                                                                                                                                                                                                                                                                                                                                                                                                                                                                                                                                                                                                                                                                                                                                                                                                                                                                                                                                                                                                                                                                                                                                                                                                                                                                                                                                                                                                                                                                                  | 1220 South St. Francis Dr.                                                                         |                 | STATE 🖂                      | FEE                    |
| 1000 Rio Brazos Rd., Aztec, NM 87410<br><u>District IV</u> – (505) 476-3460                                                                                                                                                                                                                                                                                                                                                                                                                                                                                                                                                                                                                                                                                                                                                                                                                                                                                                                                                                                                                                                                                                                                                                                                                                                                                                                                                                                                                                                                                                                                                                                                                                                                                                                                                                                                                                                                                                                                                                                                                                                    | Santa Fe, NM 87505                                                                                 |                 | 6. State Oil & Gas Le        |                        |
| 1220 S. St. Francis Dr., Santa Fe, 1230 S. St. Fran | -14                                                                                                |                 |                              |                        |
| ,                                                                                                                                                                                                                                                                                                                                                                                                                                                                                                                                                                                                                                                                                                                                                                                                                                                                                                                                                                                                                                                                                                                                                                                                                                                                                                                                                                                                                                                                                                                                                                                                                                                                                                                                                                                                                                                                                                                                                                                                                                                                                                                              | CES AND REPORTS ON WELLS                                                                           |                 | 7. Lease Name or Un          | it Agreement Name      |
| (DO NOT USE THIS FORM FOR PROPOSALS TO DRILL OR TO DEEPEN OR PLUG BACK TO A DIFFERENT RESERVOIR. USE "APPLICATION FOR PERMIT" (FORM C-HOLL FOR SUCH                                                                                                                                                                                                                                                                                                                                                                                                                                                                                                                                                                                                                                                                                                                                                                                                                                                                                                                                                                                                                                                                                                                                                                                                                                                                                                                                                                                                                                                                                                                                                                                                                                                                                                                                                                                                                                                                                                                                                                            |                                                                                                    | CK TO A         | LOVINGTON PADDOCK UNIT /     |                        |
| PROPOSALS.)                                                                                                                                                                                                                                                                                                                                                                                                                                                                                                                                                                                                                                                                                                                                                                                                                                                                                                                                                                                                                                                                                                                                                                                                                                                                                                                                                                                                                                                                                                                                                                                                                                                                                                                                                                                                                                                                                                                                                                                                                                                                                                                    |                                                                                                    | \               | 0 777 11 27 1 (1             |                        |
| 1. Type of Well: Oil Well Gas Well Other INJECTION                                                                                                                                                                                                                                                                                                                                                                                                                                                                                                                                                                                                                                                                                                                                                                                                                                                                                                                                                                                                                                                                                                                                                                                                                                                                                                                                                                                                                                                                                                                                                                                                                                                                                                                                                                                                                                                                                                                                                                                                                                                                             |                                                                                                    |                 | 8. Well Number 61            |                        |
| 2. Name of Operator CHEVRON MIDCONTINENT, L.P.                                                                                                                                                                                                                                                                                                                                                                                                                                                                                                                                                                                                                                                                                                                                                                                                                                                                                                                                                                                                                                                                                                                                                                                                                                                                                                                                                                                                                                                                                                                                                                                                                                                                                                                                                                                                                                                                                                                                                                                                                                                                                 |                                                                                                    |                 | 9. OGRID Number 241333       |                        |
| 3. Address of Operator                                                                                                                                                                                                                                                                                                                                                                                                                                                                                                                                                                                                                                                                                                                                                                                                                                                                                                                                                                                                                                                                                                                                                                                                                                                                                                                                                                                                                                                                                                                                                                                                                                                                                                                                                                                                                                                                                                                                                                                                                                                                                                         | •                                                                                                  |                 | 10. Pool name or Wi          | ldcat                  |
| 15 SMITH ROAD, MIDLAND, TEXAS 79705                                                                                                                                                                                                                                                                                                                                                                                                                                                                                                                                                                                                                                                                                                                                                                                                                                                                                                                                                                                                                                                                                                                                                                                                                                                                                                                                                                                                                                                                                                                                                                                                                                                                                                                                                                                                                                                                                                                                                                                                                                                                                            |                                                                                                    |                 | LOVINGTON; PADDOCK           |                        |
| 4. Well Location                                                                                                                                                                                                                                                                                                                                                                                                                                                                                                                                                                                                                                                                                                                                                                                                                                                                                                                                                                                                                                                                                                                                                                                                                                                                                                                                                                                                                                                                                                                                                                                                                                                                                                                                                                                                                                                                                                                                                                                                                                                                                                               |                                                                                                    |                 |                              |                        |
| Unit Letter: E 1980 feet from the NORTH line and 990 feet from the WEST line                                                                                                                                                                                                                                                                                                                                                                                                                                                                                                                                                                                                                                                                                                                                                                                                                                                                                                                                                                                                                                                                                                                                                                                                                                                                                                                                                                                                                                                                                                                                                                                                                                                                                                                                                                                                                                                                                                                                                                                                                                                   |                                                                                                    |                 |                              |                        |
| Section 1 Tow                                                                                                                                                                                                                                                                                                                                                                                                                                                                                                                                                                                                                                                                                                                                                                                                                                                                                                                                                                                                                                                                                                                                                                                                                                                                                                                                                                                                                                                                                                                                                                                                                                                                                                                                                                                                                                                                                                                                                                                                                                                                                                                  | vnship 17S Range 36E                                                                               | NMP             | M County LI                  | EΑ                     |
|                                                                                                                                                                                                                                                                                                                                                                                                                                                                                                                                                                                                                                                                                                                                                                                                                                                                                                                                                                                                                                                                                                                                                                                                                                                                                                                                                                                                                                                                                                                                                                                                                                                                                                                                                                                                                                                                                                                                                                                                                                                                                                                                | 11. Elevation (Show whether DR, RKB                                                                | , RT, GR, etc.) |                              |                        |
|                                                                                                                                                                                                                                                                                                                                                                                                                                                                                                                                                                                                                                                                                                                                                                                                                                                                                                                                                                                                                                                                                                                                                                                                                                                                                                                                                                                                                                                                                                                                                                                                                                                                                                                                                                                                                                                                                                                                                                                                                                                                                                                                |                                                                                                    |                 |                              |                        |
| 12. Check Appropriate Box to Indicate Nature of Notice, Report or Other Data                                                                                                                                                                                                                                                                                                                                                                                                                                                                                                                                                                                                                                                                                                                                                                                                                                                                                                                                                                                                                                                                                                                                                                                                                                                                                                                                                                                                                                                                                                                                                                                                                                                                                                                                                                                                                                                                                                                                                                                                                                                   |                                                                                                    |                 |                              |                        |
| NOTICE OF INTENTION TO: SUBSEQUENT REPORT OF:                                                                                                                                                                                                                                                                                                                                                                                                                                                                                                                                                                                                                                                                                                                                                                                                                                                                                                                                                                                                                                                                                                                                                                                                                                                                                                                                                                                                                                                                                                                                                                                                                                                                                                                                                                                                                                                                                                                                                                                                                                                                                  |                                                                                                    |                 |                              |                        |
| PERFORM REMEDIAL WORK   PLUG AND ABANDON   REMEDIAL WORK   ALTERING CASING                                                                                                                                                                                                                                                                                                                                                                                                                                                                                                                                                                                                                                                                                                                                                                                                                                                                                                                                                                                                                                                                                                                                                                                                                                                                                                                                                                                                                                                                                                                                                                                                                                                                                                                                                                                                                                                                                                                                                                                                                                                     |                                                                                                    |                 |                              |                        |
| TEMPORARILY ABANDON CHANGE PLANS COMMENCE DRILLING OPNS. P AND A                                                                                                                                                                                                                                                                                                                                                                                                                                                                                                                                                                                                                                                                                                                                                                                                                                                                                                                                                                                                                                                                                                                                                                                                                                                                                                                                                                                                                                                                                                                                                                                                                                                                                                                                                                                                                                                                                                                                                                                                                                                               |                                                                                                    |                 |                              |                        |
| PULL OR ALTER CASING   MULTIPLE COMPL   CASING/CEMENT JOB                                                                                                                                                                                                                                                                                                                                                                                                                                                                                                                                                                                                                                                                                                                                                                                                                                                                                                                                                                                                                                                                                                                                                                                                                                                                                                                                                                                                                                                                                                                                                                                                                                                                                                                                                                                                                                                                                                                                                                                                                                                                      |                                                                                                    |                 |                              |                        |
| DOWNHOLE COMMINGLE                                                                                                                                                                                                                                                                                                                                                                                                                                                                                                                                                                                                                                                                                                                                                                                                                                                                                                                                                                                                                                                                                                                                                                                                                                                                                                                                                                                                                                                                                                                                                                                                                                                                                                                                                                                                                                                                                                                                                                                                                                                                                                             |                                                                                                    |                 |                              |                        |
| _                                                                                                                                                                                                                                                                                                                                                                                                                                                                                                                                                                                                                                                                                                                                                                                                                                                                                                                                                                                                                                                                                                                                                                                                                                                                                                                                                                                                                                                                                                                                                                                                                                                                                                                                                                                                                                                                                                                                                                                                                                                                                                                              |                                                                                                    |                 |                              |                        |
| OTHER: EXTEND TA STATUS                                                                                                                                                                                                                                                                                                                                                                                                                                                                                                                                                                                                                                                                                                                                                                                                                                                                                                                                                                                                                                                                                                                                                                                                                                                                                                                                                                                                                                                                                                                                                                                                                                                                                                                                                                                                                                                                                                                                                                                                                                                                                                        | OTH                                                                                                |                 |                              | 1 1' ' ' 1 1 .         |
| 13. Describe proposed or completed operations. (Clearly state all pertinent details, and give pertinent dates, including estimated date of starting any proposed work). SEE RULE 19.15.7.14 NMAC. For Multiple Completions: Attach wellbore diagram of                                                                                                                                                                                                                                                                                                                                                                                                                                                                                                                                                                                                                                                                                                                                                                                                                                                                                                                                                                                                                                                                                                                                                                                                                                                                                                                                                                                                                                                                                                                                                                                                                                                                                                                                                                                                                                                                         |                                                                                                    |                 |                              |                        |
| proposed completion or recompletion.                                                                                                                                                                                                                                                                                                                                                                                                                                                                                                                                                                                                                                                                                                                                                                                                                                                                                                                                                                                                                                                                                                                                                                                                                                                                                                                                                                                                                                                                                                                                                                                                                                                                                                                                                                                                                                                                                                                                                                                                                                                                                           |                                                                                                    |                 |                              |                        |
| proposed completion of recompletion.                                                                                                                                                                                                                                                                                                                                                                                                                                                                                                                                                                                                                                                                                                                                                                                                                                                                                                                                                                                                                                                                                                                                                                                                                                                                                                                                                                                                                                                                                                                                                                                                                                                                                                                                                                                                                                                                                                                                                                                                                                                                                           |                                                                                                    |                 |                              |                        |
|                                                                                                                                                                                                                                                                                                                                                                                                                                                                                                                                                                                                                                                                                                                                                                                                                                                                                                                                                                                                                                                                                                                                                                                                                                                                                                                                                                                                                                                                                                                                                                                                                                                                                                                                                                                                                                                                                                                                                                                                                                                                                                                                | •                                                                                                  |                 |                              |                        |
| 01/13/2014: NOTIFIED NMOCD. RAN CHART. PRESS TO 540 PSI FOR 30 MINUTES.                                                                                                                                                                                                                                                                                                                                                                                                                                                                                                                                                                                                                                                                                                                                                                                                                                                                                                                                                                                                                                                                                                                                                                                                                                                                                                                                                                                                                                                                                                                                                                                                                                                                                                                                                                                                                                                                                                                                                                                                                                                        |                                                                                                    |                 |                              |                        |
| ORIGINAL CHART & COPY OF CHART ATTACHED.  This Approval of Temporary 1/13/2014                                                                                                                                                                                                                                                                                                                                                                                                                                                                                                                                                                                                                                                                                                                                                                                                                                                                                                                                                                                                                                                                                                                                                                                                                                                                                                                                                                                                                                                                                                                                                                                                                                                                                                                                                                                                                                                                                                                                                                                                                                                 |                                                                                                    |                 |                              |                        |
| TA STATUS IS EXTENDED.  Abandonment Expires                                                                                                                                                                                                                                                                                                                                                                                                                                                                                                                                                                                                                                                                                                                                                                                                                                                                                                                                                                                                                                                                                                                                                                                                                                                                                                                                                                                                                                                                                                                                                                                                                                                                                                                                                                                                                                                                                                                                                                                                                                                                                    |                                                                                                    |                 |                              |                        |
|                                                                                                                                                                                                                                                                                                                                                                                                                                                                                                                                                                                                                                                                                                                                                                                                                                                                                                                                                                                                                                                                                                                                                                                                                                                                                                                                                                                                                                                                                                                                                                                                                                                                                                                                                                                                                                                                                                                                                                                                                                                                                                                                | Abanas                                                                                             |                 | *****                        |                        |
|                                                                                                                                                                                                                                                                                                                                                                                                                                                                                                                                                                                                                                                                                                                                                                                                                                                                                                                                                                                                                                                                                                                                                                                                                                                                                                                                                                                                                                                                                                                                                                                                                                                                                                                                                                                                                                                                                                                                                                                                                                                                                                                                |                                                                                                    |                 |                              | 4.                     |
| Spud Date:                                                                                                                                                                                                                                                                                                                                                                                                                                                                                                                                                                                                                                                                                                                                                                                                                                                                                                                                                                                                                                                                                                                                                                                                                                                                                                                                                                                                                                                                                                                                                                                                                                                                                                                                                                                                                                                                                                                                                                                                                                                                                                                     | Rig Release Date:                                                                                  |                 |                              |                        |
| <u> </u>                                                                                                                                                                                                                                                                                                                                                                                                                                                                                                                                                                                                                                                                                                                                                                                                                                                                                                                                                                                                                                                                                                                                                                                                                                                                                                                                                                                                                                                                                                                                                                                                                                                                                                                                                                                                                                                                                                                                                                                                                                                                                                                       | ·                                                                                                  |                 |                              |                        |
| I hereby certify that the information a                                                                                                                                                                                                                                                                                                                                                                                                                                                                                                                                                                                                                                                                                                                                                                                                                                                                                                                                                                                                                                                                                                                                                                                                                                                                                                                                                                                                                                                                                                                                                                                                                                                                                                                                                                                                                                                                                                                                                                                                                                                                                        | bove is true and complete to the best of                                                           | my knowledge s  | and helief                   |                        |
| Thereby certify that the information a                                                                                                                                                                                                                                                                                                                                                                                                                                                                                                                                                                                                                                                                                                                                                                                                                                                                                                                                                                                                                                                                                                                                                                                                                                                                                                                                                                                                                                                                                                                                                                                                                                                                                                                                                                                                                                                                                                                                                                                                                                                                                         | bove is true and complete to the best of                                                           | my knowledge a  | and belief.                  |                        |
| La calla Vi                                                                                                                                                                                                                                                                                                                                                                                                                                                                                                                                                                                                                                                                                                                                                                                                                                                                                                                                                                                                                                                                                                                                                                                                                                                                                                                                                                                                                                                                                                                                                                                                                                                                                                                                                                                                                                                                                                                                                                                                                                                                                                                    | a box ton                                                                                          |                 |                              |                        |
| SIGNATURE TITLE: REGULATORY SPECIALIST DATE: 01/29/2014                                                                                                                                                                                                                                                                                                                                                                                                                                                                                                                                                                                                                                                                                                                                                                                                                                                                                                                                                                                                                                                                                                                                                                                                                                                                                                                                                                                                                                                                                                                                                                                                                                                                                                                                                                                                                                                                                                                                                                                                                                                                        |                                                                                                    |                 |                              |                        |
| Type or print name: DENISE PINKERTON E-mail address: leakejd@chevron.com PHONE: 432-687-7375                                                                                                                                                                                                                                                                                                                                                                                                                                                                                                                                                                                                                                                                                                                                                                                                                                                                                                                                                                                                                                                                                                                                                                                                                                                                                                                                                                                                                                                                                                                                                                                                                                                                                                                                                                                                                                                                                                                                                                                                                                   |                                                                                                    |                 |                              |                        |
| For State Use Only                                                                                                                                                                                                                                                                                                                                                                                                                                                                                                                                                                                                                                                                                                                                                                                                                                                                                                                                                                                                                                                                                                                                                                                                                                                                                                                                                                                                                                                                                                                                                                                                                                                                                                                                                                                                                                                                                                                                                                                                                                                                                                             |                                                                                                    |                 |                              |                        |
| APPROVED BY: W GLELL DAMEN STITLE ( NOW OLIGHED & ) 12/2014                                                                                                                                                                                                                                                                                                                                                                                                                                                                                                                                                                                                                                                                                                                                                                                                                                                                                                                                                                                                                                                                                                                                                                                                                                                                                                                                                                                                                                                                                                                                                                                                                                                                                                                                                                                                                                                                                                                                                                                                                                                                    |                                                                                                    |                 |                              |                        |
| Conditions of Approval (if any):                                                                                                                                                                                                                                                                                                                                                                                                                                                                                                                                                                                                                                                                                                                                                                                                                                                                                                                                                                                                                                                                                                                                                                                                                                                                                                                                                                                                                                                                                                                                                                                                                                                                                                                                                                                                                                                                                                                                                                                                                                                                                               |                                                                                                    |                 |                              |                        |
|                                                                                                                                                                                                                                                                                                                                                                                                                                                                                                                                                                                                                                                                                                                                                                                                                                                                                                                                                                                                                                                                                                                                                                                                                                                                                                                                                                                                                                                                                                                                                                                                                                                                                                                                                                                                                                                                                                                                                                                                                                                                                                                                |                                                                                                    |                 |                              |                        |