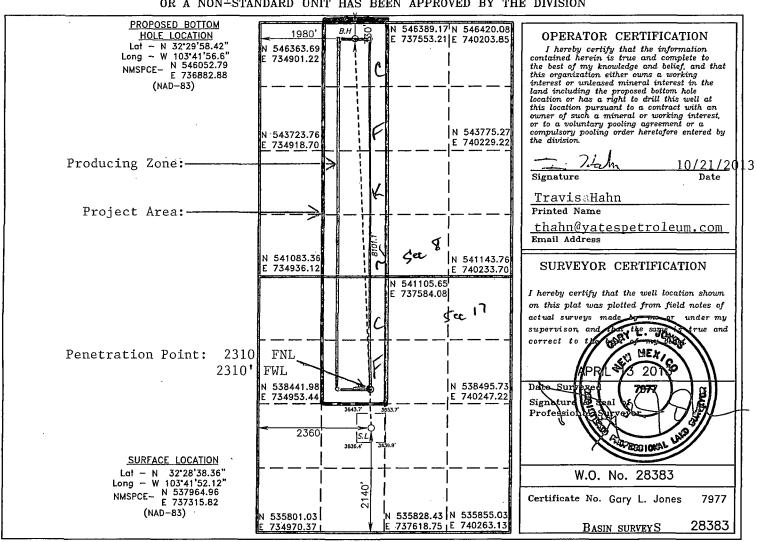

RECEIVED 1000 Rio Brazos Rd., Aztec, NM 87410 Phone (505) 334-6178 Fax: (505) 334-6170 DISTRICT IV

OIL CONSERVATION DIVISION 1220 South St. Francis Dr.

Santa Fe, New Mexico 87505

□ AMENDED REPORT

| FACE (000) 470-3400 FAX: (000) 470-3402 | WELL LOCATION AND AC | REAGE DEDICATION PLAT | ☐ AMENDED REPORT |
|-----------------------------------------|----------------------|-----------------------|------------------|
| 30-025-4165                             | 9 40299              | Delaware: Lost Tank   |                  |
| Property Code                           | Property             | 7 Name                | Well Number      |
| 37845                                   | CAPELLA BOP          | 6H                    |                  |
| OGRID No.                               | Operator             | Elevation             |                  |
| 025575                                  | YATES PETRO          | 3641                  |                  |

## Surface Location

| UL or lot No. | Section | Township | Range | Lot Idn | Feet from the | North/South line | Feet from the | East/West line | County |
|---------------|---------|----------|-------|---------|---------------|------------------|---------------|----------------|--------|
| K             | 17      | 21 S     | 32 E  |         | 2140          | SOUTH            | 2360          | WEST           | LEA    |

## Bottom Hole Location If Different From Surface

| UL or lot No.                                                      | Section  | Township | Range | Lot Idn | Feet from the | North/South line | Feet from the | East/West line | County |
|--------------------------------------------------------------------|----------|----------|-------|---------|---------------|------------------|---------------|----------------|--------|
| С                                                                  | 8        | 21 S     | 32 E  |         | 330           | NORTH            | 1980          | WEST           | LEA    |
| Dedicated Acres   Joint or Infill   Consolidation Code   Order No. |          |          |       |         |               |                  |               |                |        |
| 240                                                                | <u> </u> |          | · ··· |         |               |                  |               |                |        |

## NO ALLOWABLE WILL BE ASSIGNED TO THIS COMPLETION UNTIL ALL INTERESTS HAVE BEEN CONSOLIDATED OR A NON-STANDARD UNIT HAS BEEN APPROVED BY THE DIVISION

HOBBS OCD

## CERTIFICATION YATES PETROLEUM CORPORATION Capella BOP Federal Com. #6H

FEB 1 3 2014

RECEIVED

I hereby certify that I, or someone under my direct supervision, have inspected the drill site and access route proposed herein; that I am familiar with the conditions which currently exist; and an someone under employment of Yates Petroleum Corporation has full knowledge of state and federal laws applicable to the operation; that the statements made in this APD package are, to the best of my knowledge, true and correct; and that the work associated with the operations proposed herein will be performed in conformity with this APD package and the terms and conditions under which it is approved. I also certify that I, or the company I represent, am responsible for the operations conducted under this application. These statements are subject to the provisions of 18 U.S.C. 1001 for the filing of false statements.

| Executed this 21 day of October                                                | 2013                  |  |  |  |  |
|--------------------------------------------------------------------------------|-----------------------|--|--|--|--|
| Signature That                                                                 |                       |  |  |  |  |
| Name <u>Travis Hahn</u>                                                        |                       |  |  |  |  |
| Position Title <u>Land Regulatory Agent</u>                                    |                       |  |  |  |  |
| Address105 South Fourth Street, Arte                                           | sia, New Mexico 88210 |  |  |  |  |
| Telephone (575) 748-4120                                                       |                       |  |  |  |  |
| Field Representative (if not above signatory) Tim Bussell, Drilling Supervisor |                       |  |  |  |  |
| Address (if different from above)Same as all                                   | bove                  |  |  |  |  |
| Telephone (if different from above) (575) 748-4221                             |                       |  |  |  |  |