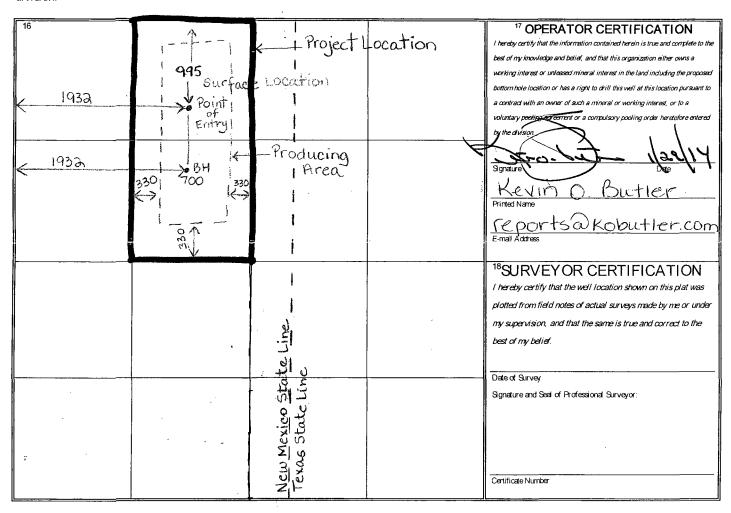

| District I<br>1625 N. French Dr<br>District II<br>1301 W. Grand Av<br>District III                                                                        |                                                               | ia, NM 88       |                        | (                                            | OIL C               | State of New<br>nerals & Natura<br>ONSERVAT<br>220 South St. | I Resources Departion DIVISIO | rtment<br>NECEIVEL     |                                 |                               | Form C-102<br>sed July 16, 2010<br>py to appropriate<br>District Office |
|-----------------------------------------------------------------------------------------------------------------------------------------------------------|---------------------------------------------------------------|-----------------|------------------------|----------------------------------------------|---------------------|--------------------------------------------------------------|-------------------------------|------------------------|---------------------------------|-------------------------------|-------------------------------------------------------------------------|
| Santa Fe, NM 87505 2014 FEB - 4 P 3: TAMENDED REPORT 1220 S. St. Francis Dr., Santa Fe, NM 87505 AMENDED REPORT WELL LOCATION AND ACREAGE DEDICATION PLAT |                                                               |                 |                        |                                              |                     |                                                              |                               |                        |                                 |                               |                                                                         |
| <sup>1</sup> API Number<br>30-025-33407                                                                                                                   |                                                               |                 |                        | 96761 Garrett 3 Pool Name Wildeat (ABO) East |                     |                                                              |                               |                        |                                 |                               | _                                                                       |
| <sup>4</sup> Property Code<br>27325                                                                                                                       |                                                               |                 |                        | <sup>5</sup> Property Name<br>Byers          |                     |                                                              |                               |                        |                                 | <sup>6</sup> Well Number<br>1 |                                                                         |
| 70GRID N<br>012627                                                                                                                                        | <sup>®</sup> Operator Name Kevin O. Butler & Associates, Inc. |                 |                        |                                              |                     |                                                              |                               |                        | <sup>9</sup> Elevation<br>3671' |                               |                                                                         |
| <sup>10</sup> Surface Location                                                                                                                            |                                                               |                 |                        |                                              |                     |                                                              |                               |                        |                                 |                               |                                                                         |
| UL or lot no.<br>C                                                                                                                                        | Section<br>29                                                 | Township<br>16S |                        | Range                                        | Lot Idn             | Feet from the<br>995'                                        | North/South line<br>North     | Feet from the<br>1932' | East                            | Westline<br>st                | County                                                                  |
|                                                                                                                                                           |                                                               |                 | 11                     | Botto                                        | m Hol               | le Location If                                               | Different From                | m Surface              |                                 |                               | -                                                                       |
| UL or lot no.<br>F                                                                                                                                        | Section<br>29                                                 | Township<br>16S | 39E                    | Range                                        | Lot Idn             | Feet from the                                                | North/South line<br>North     | Feet from the 1932'    | East<br>West                    | /West line                    | County<br>Lea                                                           |
| 12 Dedicated Acres                                                                                                                                        | <sup>13</sup> Joint o                                         | r Infill        | <sup>14</sup> Consolid | dation Cod                                   | ie <sup>15</sup> Or | der No.                                                      |                               |                        | <del></del>                     |                               |                                                                         |