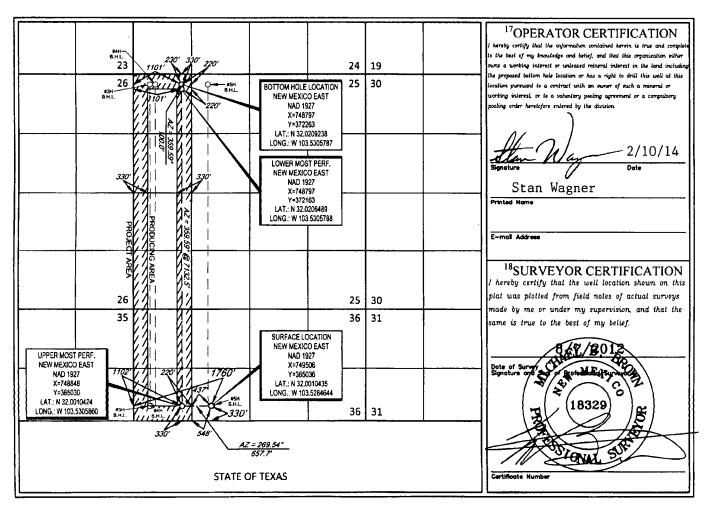

## WELL LOCATION AND ACREAGE DEDICATION PLAT

| <sup>2</sup> Pool Code | <sup>3</sup> Pool Name               |                          |
|------------------------|--------------------------------------|--------------------------|
| 7280                   | Bradley; Bone Spring                 |                          |
| 5Pr                    | operty Name                          | <sup>6</sup> Well Number |
| ENDURANCE              | E 36 STATE COM                       | #2H                      |
| lo.                    | perator Name                         | Elevation                |
| EOG RES                | 3334'                                |                          |
|                        | 7280  *Pr  ENDURANCE *O <sub>1</sub> |                          |

<sup>10</sup>Surface Location

| UL or lot no. | Section | Township | Range | Lot ldn | Feet from the | North/South line | Feet from the | East/West line | County |
|---------------|---------|----------|-------|---------|---------------|------------------|---------------|----------------|--------|
| F             | 36      | 26-S     | 33-E  | -       | 330'          | SOUTH            | 1760'         | WEST           | LEA    |

| UL or lot no.      | Section<br>25            | Township<br>26-S | Range<br>33-E   | Lot Idn<br>—        | 230'   | North/South line NORTH | Feet from the | East/West line<br>WEST | County LEA |
|--------------------|--------------------------|------------------|-----------------|---------------------|--------|------------------------|---------------|------------------------|------------|
| 12 Dedicated Acres | <sup>13</sup> Joint or I | nfill 14Co       | nsolidation Cod | e <sup>15</sup> Ord | er No. |                        |               | -                      |            |
| 236.13             | 2                        |                  |                 |                     |        |                        |               |                        |            |