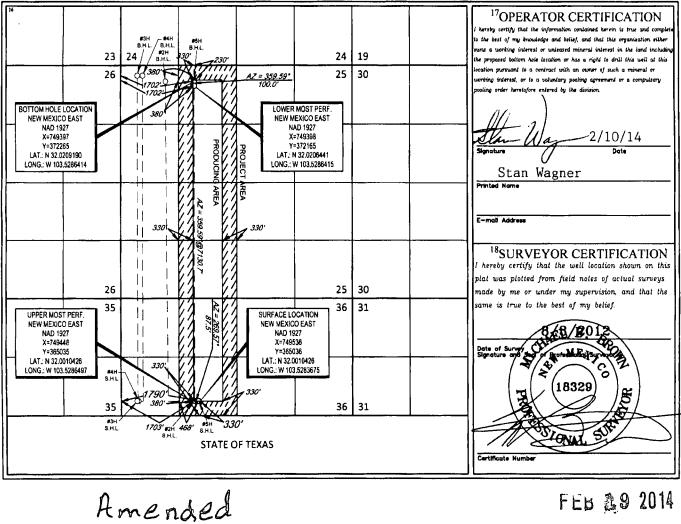

| District I State of New Mexico   1625 N. French Dr., Hobbs, NM 88240 Forest (575) 393-6161   Phone: (575) 393-6161 Fax: (575) 393-0720   HOBBS OCDEnergy, Minerals & Natural Resources   District II   Phone: (575) 748-1283   Fax: (575) 748-19720   Department   District III   1000 Rio Brazos Road, Aztec, NM 87410   PEBB 18 2014   Phone: (505) 334-6178   Phone: (505) 344-6170   District IV   1220 S. St. Francis Dr., Sante Fe, NM 87505   Phone: (505) 476-3460   Phone: (505) 476-3460 |                          |                            |                 |                            |                       |                      |                                       | Submit or     | FORM C-102<br>Revised August 1, 2011<br>Re copy to appropriate<br>District Office<br>AMENDED REPORT |  |
|----------------------------------------------------------------------------------------------------------------------------------------------------------------------------------------------------------------------------------------------------------------------------------------------------------------------------------------------------------------------------------------------------------------------------------------------------------------------------------------------------|--------------------------|----------------------------|-----------------|----------------------------|-----------------------|----------------------|---------------------------------------|---------------|-----------------------------------------------------------------------------------------------------|--|
|                                                                                                                                                                                                                                                                                                                                                                                                                                                                                                    |                          | • W                        | ELL LO          | CATION                     | N AND AC              | CREAGE DEDICA        | ATION PLAT                            | <u>[</u>      |                                                                                                     |  |
| <sup>I</sup> API Number                                                                                                                                                                                                                                                                                                                                                                                                                                                                            |                          |                            |                 | <sup>2</sup> Pool Code     |                       |                      | le                                    |               |                                                                                                     |  |
| 30-025-                                                                                                                                                                                                                                                                                                                                                                                                                                                                                            |                          |                            | 728             | 7280                       |                       | Bradley; Bone        |                                       |               |                                                                                                     |  |
| <sup>4</sup> Property Code                                                                                                                                                                                                                                                                                                                                                                                                                                                                         |                          |                            |                 | <sup>3</sup> Property Name |                       |                      |                                       |               | <sup>6</sup> Well Number                                                                            |  |
| 38129                                                                                                                                                                                                                                                                                                                                                                                                                                                                                              |                          | ENDURANCE 36 STATE COM     |                 |                            |                       |                      |                                       |               | #5H                                                                                                 |  |
| <sup>7</sup> OGRID No.                                                                                                                                                                                                                                                                                                                                                                                                                                                                             |                          | <sup>1</sup> Operator Name |                 |                            |                       |                      |                                       |               | <sup>9</sup> Elevation                                                                              |  |
| 7377                                                                                                                                                                                                                                                                                                                                                                                                                                                                                               |                          | EOG RESOURCES, INC.        |                 |                            |                       |                      |                                       | 3334'         |                                                                                                     |  |
| · · · · · · · · · · · · · · · · · · ·                                                                                                                                                                                                                                                                                                                                                                                                                                                              |                          |                            |                 |                            | <sup>10</sup> Surface | Location             |                                       |               |                                                                                                     |  |
| UL or lot no.                                                                                                                                                                                                                                                                                                                                                                                                                                                                                      | Section                  | Township                   | Range           | Lot Idn                    | Feet from             |                      | Feet from the                         | East/West lin | e County                                                                                            |  |
| F                                                                                                                                                                                                                                                                                                                                                                                                                                                                                                  | 36                       | 26-S                       | 33-E            |                            | 330'                  | SOUTH                | 1790'                                 | WEST          | LEA                                                                                                 |  |
| UL or lot no.                                                                                                                                                                                                                                                                                                                                                                                                                                                                                      | Section                  | Township                   | Berry           | Lot Idn                    | Feet from             | the North/South line | Feet from the                         | East/West lin | e County                                                                                            |  |
| C C                                                                                                                                                                                                                                                                                                                                                                                                                                                                                                | 25                       | 26-S                       | Range<br>33–E   | —                          | 230'                  | NORTH                | 1702                                  | WEST          | LEA                                                                                                 |  |
| <sup>12</sup> Dedicated Acres                                                                                                                                                                                                                                                                                                                                                                                                                                                                      | <sup>13</sup> Joint or 1 | infill <sup>14</sup> Co    | nsolidation Cod | le <sup>15</sup> Orde      | r No.                 |                      | · · · · · · · · · · · · · · · · · · · |               |                                                                                                     |  |
| 236.12                                                                                                                                                                                                                                                                                                                                                                                                                                                                                             |                          |                            |                 |                            |                       |                      |                                       |               |                                                                                                     |  |