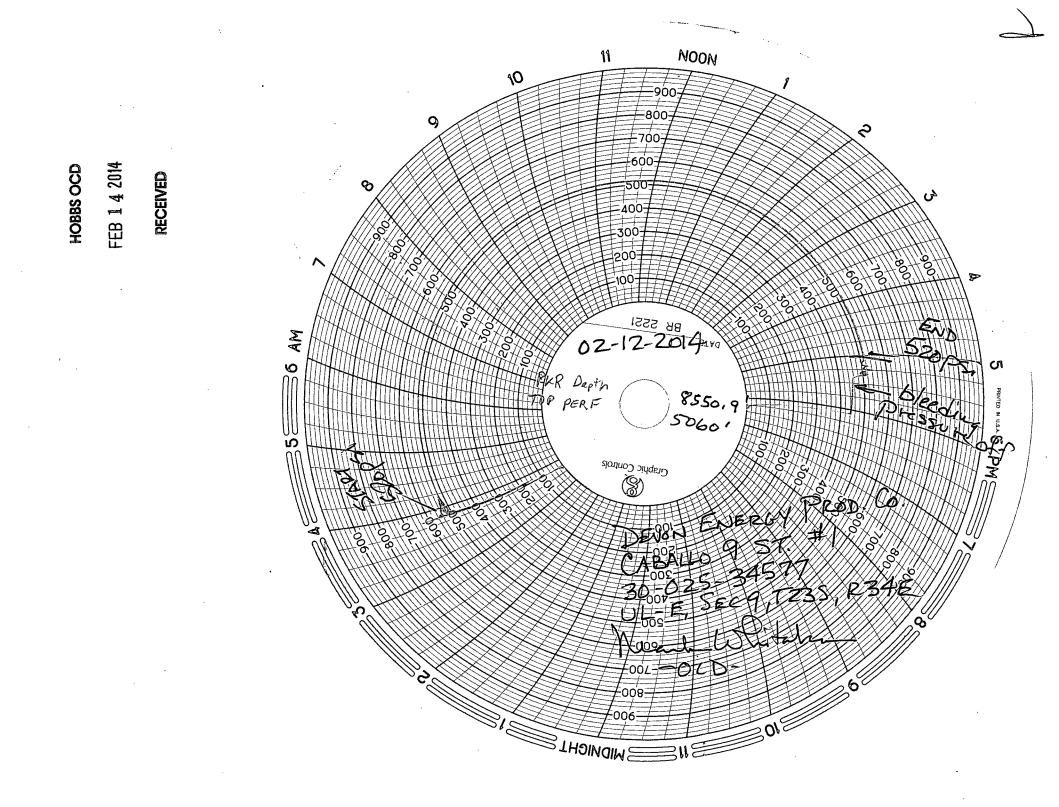

| Submit 1 Copy To Appropriate District Office                                                        | State of New Mexico                            | Form C-103<br>Revised July 18, 2013                                                                            |
|-----------------------------------------------------------------------------------------------------|------------------------------------------------|----------------------------------------------------------------------------------------------------------------|
| <u>District I</u> – (575) 393-6161<br>1625 N. French Dr., Hobbs, NM 88240                           | Energy, Minerals and Natural Reso              | WELL API NO.                                                                                                   |
| $\frac{\text{District II}}{\text{District II}} - (575) 748-1283$                                    | OUL CONSERVATION DIVIS                         | 20 025 24577                                                                                                   |
| 811 S. First St., Artesia, NM 88210                                                                 | OIL CONSERVATION DIVIS                         | 5 Indicate Type of Lease                                                                                       |
| <u>District III</u> - (505) 334-6178<br>1000 Rio Brazos Rd., Aztec, NM 87410                        | 1220 South St. Francis Dr.                     | STATE FEE                                                                                                      |
| <u>District IV</u> – (505) 476-3460                                                                 | Santa Fe, NM 87505                             | 6. State Oil & Gas Lease No.                                                                                   |
| 1220 S. St. Francis Dr., Santa Fe, NM<br>87505                                                      |                                                |                                                                                                                |
|                                                                                                     | TICES AND REPORTS ON WELLS                     | 7. Lease Name or Unit Agreement Name                                                                           |
| (DO NOT USE THIS FORM FOR PROF                                                                      | OSALS TO DRILL OR TO DEEPEN OR PLUG BACK       |                                                                                                                |
|                                                                                                     | LICATION FOR PERMIT" (FORM C-101) FOR SUCH     | Caballo 9 State                                                                                                |
| PROPOSALS.) 1. Type of Well: Oil Well                                                               | Gas Well 🛛 Other SWD                           | 8. Well Number 1                                                                                               |
| 2. Name of Operator                                                                                 |                                                | 9. OGRID Number                                                                                                |
| Devon Energy Production CO. L                                                                       | Р /                                            | 6137                                                                                                           |
| 3. Address of Operator                                                                              |                                                | 10. Pool name or Wildcat                                                                                       |
| PO Box 250, Artesia, NM 8                                                                           | 38211                                          | North Bell Lake Morrow                                                                                         |
| 4. Well Location                                                                                    |                                                |                                                                                                                |
| Unit Letter E: 1650                                                                                 | feet from the North line and 660 feet from the | West line                                                                                                      |
| Section 9                                                                                           | Township 23S Range                             |                                                                                                                |
|                                                                                                     | 11. Elevation (Show whether DR, RKB, R         |                                                                                                                |
|                                                                                                     | 3731' GL                                       |                                                                                                                |
|                                                                                                     |                                                |                                                                                                                |
| 12. Check                                                                                           | Appropriate Box to Indicate Nature of          | f Notice. Report or Other Data                                                                                 |
|                                                                                                     | · · ·                                          |                                                                                                                |
|                                                                                                     | NTENTION TO:                                   | SUBSEQUENT REPORT OF:                                                                                          |
| PERFORM REMEDIAL WORK                                                                               | ] PLUG AND ABANDON 🔲 🛛 🛛 REMEI                 | DIAL WORK 🛛 ALTERING CASING 🗌                                                                                  |
| TEMPORARILY ABANDON                                                                                 | ] CHANGE PLANS 🔲 COMM                          | ENCE DRILLING OPNS. P AND A                                                                                    |
| PULL OR ALTER CASING                                                                                | ] MULTIPLE COMPL 📋 CASIN                       | G/CEMENT JOB                                                                                                   |
|                                                                                                     | -                                              |                                                                                                                |
| CLOSED-LOOP SYSTEM                                                                                  |                                                |                                                                                                                |
| OTHER:                                                                                              |                                                |                                                                                                                |
|                                                                                                     |                                                | details, and give pertinent dates, including estimated date<br>ultiple Completions: Attach wellbore diagram of |
| proposed completion or r                                                                            |                                                | uniple completions. Attach wendore diagram of                                                                  |
| proposed compression of r                                                                           |                                                |                                                                                                                |
| Please review attached Bradenhead                                                                   | d test report with chart.                      | HOBBS OCD                                                                                                      |
|                                                                                                     | - · · ·                                        |                                                                                                                |
| Retest with correct chart recorder.                                                                 | Test was completed on 2-12-2014 at 9:00am      | FEB 1 4 2014                                                                                                   |
|                                                                                                     |                                                | FEB I 4 COIT                                                                                                   |
|                                                                                                     |                                                |                                                                                                                |
|                                                                                                     |                                                | RECEIVED                                                                                                       |
|                                                                                                     |                                                |                                                                                                                |
|                                                                                                     |                                                |                                                                                                                |
|                                                                                                     |                                                |                                                                                                                |
|                                                                                                     |                                                |                                                                                                                |
|                                                                                                     |                                                |                                                                                                                |
|                                                                                                     |                                                |                                                                                                                |
|                                                                                                     |                                                |                                                                                                                |
| G 15 .                                                                                              |                                                |                                                                                                                |
| Spud Date:                                                                                          | Rig Release Date:                              |                                                                                                                |
|                                                                                                     |                                                |                                                                                                                |
|                                                                                                     |                                                |                                                                                                                |
| I hereby certify that the informatio                                                                | n above is true and complete to the best of my | knowledge and belief.                                                                                          |
| 01 (                                                                                                |                                                |                                                                                                                |
| SIGNATURE AN UMMY I                                                                                 | NALAM) TITLE Field Admin S                     | Upport $DATE 2 12 2014$                                                                                        |
| A A A A A A A A A A A A A A A A A A A                                                               | Here The Admin S                               | upport DATE <u>2-13-2014</u>                                                                                   |
| Type or print name Shahm                                                                            | U Ingram E-mail address:                       | PHONE:                                                                                                         |
| For State Use Only                                                                                  |                                                |                                                                                                                |
| APPROVED BY: Maley Stown TITLE Compliance Office DATE 2/20/2014<br>Conditions of Approval (if any): |                                                |                                                                                                                |
| APPROVED BY:                                                                                        | JUSANNON TITLE COMPU                           | ance (1/1000 DATE 2/20/2014 /                                                                                  |
| Conditions of Approval (if any):                                                                    | V                                              | Q @ 1 9/14'                                                                                                    |
|                                                                                                     |                                                | TED Com - or of                                                                                                |