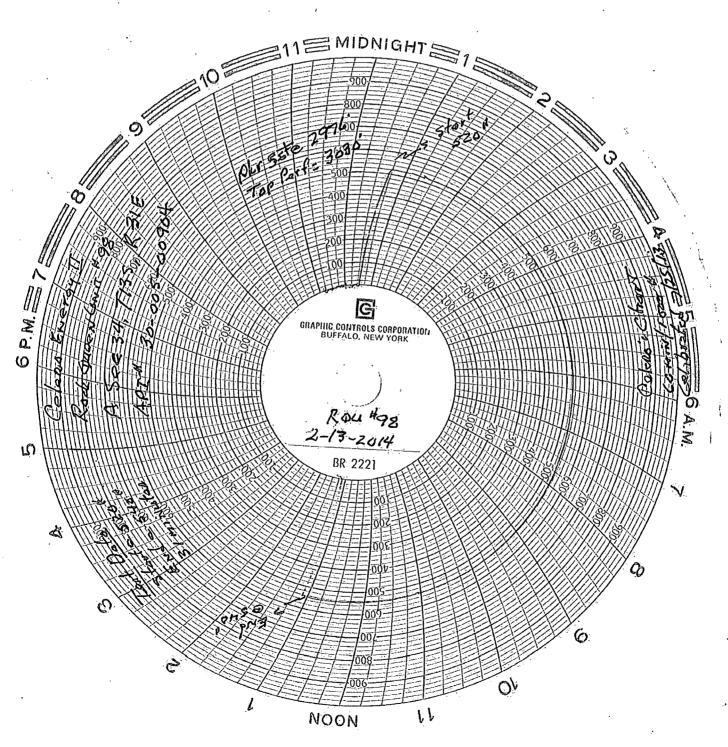

| Submit 1 Copy To Appropriate District Office                                                                                                                                                                                                                          | State of New Mexico                                                                          | Form C-103 Revised August 1, 2011                              |    |
|-----------------------------------------------------------------------------------------------------------------------------------------------------------------------------------------------------------------------------------------------------------------------|----------------------------------------------------------------------------------------------|----------------------------------------------------------------|----|
| <u>District I</u> – (575) 393-6161<br>1625 N. French Dr., Hobbs, NM 88240                                                                                                                                                                                             | Energy, Minerals and Natural Res                                                             | WELL API NO.                                                   | 7  |
|                                                                                                                                                                                                                                                                       | BBS OCOL CONSERVATION DIVI                                                                   | SION 30-005-00904                                              |    |
| District III - (505) 334-6178                                                                                                                                                                                                                                         | 1220 South St. Francis Dr                                                                    | 5. Indicate Type of Lease STATE FEE X                          |    |
| 1000 Rio Brazos Rd., Aztec, NM 874FB<br>District IV – (505) 476-3460                                                                                                                                                                                                  | <b>202014</b> Santa Fe, NM 87505                                                             | 6. State Oil & Gas Lease No.                                   | 1  |
| 1220 S. St. Francis Dr., Santa Fe, NM<br>87505                                                                                                                                                                                                                        |                                                                                              |                                                                |    |
| SUNDRY NOT                                                                                                                                                                                                                                                            | LEGOND REPORTS ON WELLS                                                                      | 7. Lease Name or Unit Agreement Name                           | 1  |
|                                                                                                                                                                                                                                                                       | DSALS TO DRILL OR TO DEEPEN OR PLUG BAC<br>CATION FOR PERMIT" (FO <u>RM C-10</u> 1) FOR SUCH |                                                                |    |
| PROPOSALS.)                                                                                                                                                                                                                                                           |                                                                                              | 8. Well Number 98                                              | -  |
| 1. Type of Well: Oil Well 2. Name of Operator                                                                                                                                                                                                                         | Gas Well Other Injector                                                                      | 9. OGRID Number                                                | 1  |
| 2. Name of Operator Celero Energ                                                                                                                                                                                                                                      | y II, LP                                                                                     | 247128                                                         | _  |
| 3. Address of Operator <sub>400 W. III</sub> Midland, 7                                                                                                                                                                                                               | nois, Ste. 1601                                                                              | 10. Pool name or Wildcat                                       |    |
| 4. Well Location                                                                                                                                                                                                                                                      | 17701                                                                                        | Caprock; Queen                                                 | -  |
| Y .                                                                                                                                                                                                                                                                   | 660 feet from the N                                                                          | ine and 660 feet from the E line                               |    |
| Section 34                                                                                                                                                                                                                                                            | Township 13S Range 3                                                                         |                                                                |    |
|                                                                                                                                                                                                                                                                       | 11. Elevation (Show whether DR, RKB, 1                                                       | RT, GR, etc.)                                                  |    |
|                                                                                                                                                                                                                                                                       | 4421' GR                                                                                     |                                                                | æ  |
| 12. Check                                                                                                                                                                                                                                                             | Appropriate Box to Indicate Nature                                                           | of Notice. Report or Other Data                                |    |
|                                                                                                                                                                                                                                                                       |                                                                                              | •                                                              |    |
| NOTICE OF IN<br>☐ PERFORM REMEDIAL WORK                                                                                                                                                                                                                               | NTENTION TO:  PLUG AND ABANDON □ REMI                                                        | SUBSEQUENT REPORT OF: EDIAL WORK  ALTERING CASING              |    |
| TEMPORARILY ABANDON                                                                                                                                                                                                                                                   | . —                                                                                          | MENCE DRILLING OPNS. P AND A                                   |    |
| PULL OR ALTER CASING                                                                                                                                                                                                                                                  |                                                                                              | NG/CEMENT JOB                                                  |    |
| DOWNHOLE COMMINGLE                                                                                                                                                                                                                                                    |                                                                                              |                                                                |    |
| OTHER:                                                                                                                                                                                                                                                                | . $\square$ OTHE                                                                             | ER: 1 - 1 - 1 - 1 - 1 - 1 - 1 - 1 - 1 - 1                      |    |
| 13. Describe proposed or com                                                                                                                                                                                                                                          | oleted operations. (Clearly state all pertiner                                               | nt details, and give pertinent dates, including estimated date | e  |
| of starting any proposed w proposed completion or re-                                                                                                                                                                                                                 |                                                                                              | Multiple Completions: Attach wellbore diagram of               |    |
| 2/12/14 - Release packer and TO                                                                                                                                                                                                                                       | H w/ tbg and pkr. TIH w/ 92 jts of IPC tbg                                                   | and Globe Energy's 5 1/2", nickle plated AS1-X pkr with        |    |
| 1.50 "F" profile nipple and O/O tool. Set pker at 2972', 2940', 2888' & 2716'. Backside continued to flow. Unable to get a seal                                                                                                                                       |                                                                                              |                                                                |    |
| between tbg & csg. TOH w/ tbg and packer. Ran 5 1/2" N.P. AS1-X pkr with 1.50 "F" profile nipple & O/O tool w/ 91 jts of 2 3/8" IPC tbg. Found hole in 46 th jt from surf in middle of tbg stand. (10' from pin end). Set packer at 2940' and test tbg-csg annulus w/ |                                                                                              |                                                                |    |
| 500# for 10 mins. Held okay. Re                                                                                                                                                                                                                                       |                                                                                              | nona), but public at 25 to and test tog eng annual w           |    |
| 2/13/14 - Lwr tbg 1 it for a total of                                                                                                                                                                                                                                 | of 92 its of IPC regular the w/ Globe Energy                                                 | y's 5 1/2" N.P. AS1-X pkr w/ 1.50 "F" profile nipple and       |    |
| on/off tool. Set pkr from 2966' to                                                                                                                                                                                                                                    | 2976' w/ 15 pts of tension. Release from or                                                  | n/off tool & circ hole w/ pkr fluid. NDBOP & NUWH &            |    |
| install 2 3/8" Al-Br full opening to attached. Tie WH to inj line for                                                                                                                                                                                                 |                                                                                              | essure: 520# and ending pressure: 540#. Copy of chart is       |    |
| actioned. The WIT to highline for                                                                                                                                                                                                                                     | water injection.                                                                             | •                                                              |    |
|                                                                                                                                                                                                                                                                       |                                                                                              |                                                                |    |
|                                                                                                                                                                                                                                                                       | ·                                                                                            |                                                                |    |
| Spud Date:                                                                                                                                                                                                                                                            | Rig Release Date:                                                                            | ·                                                              |    |
|                                                                                                                                                                                                                                                                       |                                                                                              |                                                                |    |
| I haraby partify that the information                                                                                                                                                                                                                                 | above is true and complete to the Fact of                                                    | the broaded as and holist                                      | _  |
| Thereby certify that the imormation                                                                                                                                                                                                                                   | above is true and complete to the best of m                                                  | y knowledge and belief.                                        |    |
|                                                                                                                                                                                                                                                                       | $\perp$                                                                                      |                                                                |    |
| SIGNATURE ( ) SA                                                                                                                                                                                                                                                      | TITLE Regulatory Ar                                                                          | DATE 02/18/2013                                                |    |
| Type or print name Lisa Hunt                                                                                                                                                                                                                                          | E-mail address: <u>lhunt</u>                                                                 | @celeroenergy.com PHONE: (432)686-1883                         | -  |
| For State Use Only                                                                                                                                                                                                                                                    | 41                                                                                           |                                                                | 1  |
| APPROVED BY: YV aleu                                                                                                                                                                                                                                                  | Drown TITLE moles                                                                            | nce Alice DATE 2/24/2014                                       | _  |
| Conditions of Approval (if any):                                                                                                                                                                                                                                      |                                                                                              | 7                                                              | À. |
| •                                                                                                                                                                                                                                                                     |                                                                                              | FEB 2 4 2014 000                                               | 1  |
|                                                                                                                                                                                                                                                                       |                                                                                              | 1 LD & # 7014                                                  | 1  |