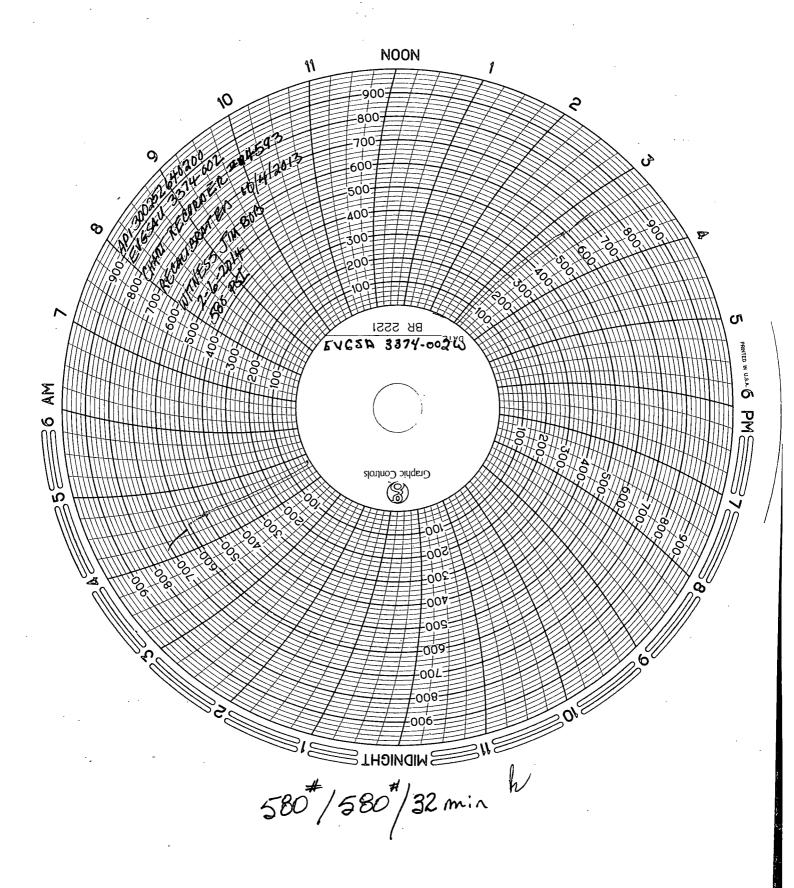

| Submit 1 Copy To Appropriate District Office State of New Mexico                                                                                                                                                                                                                            | Form C-103 Revised August 1, 2011                    |
|---------------------------------------------------------------------------------------------------------------------------------------------------------------------------------------------------------------------------------------------------------------------------------------------|------------------------------------------------------|
| Office  District 1 – (575) 393-6161  District II – (575) 748-1283  District II – (575) 748-1283                                                                                                                                                                                             | WELL API NO.                                         |
| 811 S. First St. Arlesia NM 88210 QIL CONSERVATION DIVISION                                                                                                                                                                                                                                 | 30-025-26402 /                                       |
| 1000 Rio Brazos Rd. Astac. NM 97410                                                                                                                                                                                                                                                         | 5. Indicate Type of Lease STATE X FEE                |
| District IV (505) 476 2460 Sania Fe. NW 8/3U3                                                                                                                                                                                                                                               | 6. State Oil & Gas Lease No.                         |
| 1220 S. St. Francis Dr., Santa Fe, NM <b>RECEIVED</b>                                                                                                                                                                                                                                       | B-2863-1                                             |
| SUNDRY NOTICES AND REPORTS ON WELLS (DO NOT USE THIS FORM FOR PROPOSALS TO DRILL OR TO DEEPEN OR PLUG BACK TO A DIFFERENT RESERVOIR. USE "APPLICATION FOR PERMIT" (FORM C-101) FOR SUCH PROPOSALS.)                                                                                         | Tract 3374 /                                         |
| 1 Type of Well: Oil Well    Gas Well    Other                                                                                                                                                                                                                                               | 8. Well Number 002                                   |
| 2. Name of Operator ConocoPhillips Company                                                                                                                                                                                                                                                  | 9. OGRID Number 217817                               |
| 3. Address of Operator P. O. Box 51810<br>Midland, TX 79710                                                                                                                                                                                                                                 | 10. Pool name or Wildcat Vacuum; Grayburg-San Andres |
| 4. Well Location                                                                                                                                                                                                                                                                            | Vacuum, Grayouig-San Andres                          |
| Unit Letter L: 2681 feet from the North line and 1092 feet from the West line /                                                                                                                                                                                                             |                                                      |
| Section 33 Township 17S Range 35E                                                                                                                                                                                                                                                           | NMPM County Lea                                      |
| 11. Elevation (Show whether DR, RKB, RT, GI<br>3949' GR                                                                                                                                                                                                                                     | R, etc.)                                             |
|                                                                                                                                                                                                                                                                                             |                                                      |
| 12. Check Appropriate Box to Indicate Nature of Notice, Report or Other Data                                                                                                                                                                                                                |                                                      |
| NOTICE OF INTENTION TO: SUBSEQUENT REPORT OF:                                                                                                                                                                                                                                               |                                                      |
| PERFORM REMEDIAL WORK  PLUG AND ABANDON  REMEDIAL TEMPORARILY ABANDON  CHANGE PLANS  COMMENC                                                                                                                                                                                                | WORK ☑ ALTERING CASING ☐ E DRILLING OPNS.☐ P AND A ☐ |
| PULL OR ALTER CASING   MULTIPLE COMPL   CASING/CE                                                                                                                                                                                                                                           | <u></u>                                              |
| DOWNHOLE COMMINGLE                                                                                                                                                                                                                                                                          | _                                                    |
| OTHER: OTHER:                                                                                                                                                                                                                                                                               | П                                                    |
| 13. Describe proposed or completed operations. (Clearly state all pertinent details, and give pertinent dates, including estimated date of starting any proposed work). SEE RULE 19.15.7.14 NMAC. For Multiple Completions: Attach wellbore diagram of proposed completion or recompletion. |                                                      |
| 1/31/14 TOOH w/tbg and found hole in 135th jt of tbg above injection pkr. RIH w/RBP & set @ 4280' & test csg to surf to 600#/15                                                                                                                                                             |                                                      |
| mins - test good. 2/4/14 RIH release RBP & TOOH. TIH w/inj pkr & set @ 4280' retest pkr to 600#/30 mins - held got off on/off tool f/pkr TOOH                                                                                                                                               |                                                      |
| w/work string.                                                                                                                                                                                                                                                                              |                                                      |
| 2/6/14 RIH w/136 jts, 2 7/8", 6.5#, J-55 tbg & set @ 4290' & pkr @ 4283'. Top perf @ 4360'. Run MIT 580#/30 mins - test good. Chart attached.                                                                                                                                               |                                                      |
| 2/10/14 RDMO                                                                                                                                                                                                                                                                                |                                                      |
|                                                                                                                                                                                                                                                                                             |                                                      |
| ·                                                                                                                                                                                                                                                                                           |                                                      |
|                                                                                                                                                                                                                                                                                             | •                                                    |
|                                                                                                                                                                                                                                                                                             |                                                      |
| Spud Date: Rig Release Date:                                                                                                                                                                                                                                                                |                                                      |
|                                                                                                                                                                                                                                                                                             |                                                      |
| I hereby certify that the information above is true and complete to the best of my known                                                                                                                                                                                                    | wledge and belief.                                   |
|                                                                                                                                                                                                                                                                                             |                                                      |
| SIGNATURE DATE 02/21/2014 TITLE Staff Regulatory Technician DATE 02/21/2014                                                                                                                                                                                                                 |                                                      |
| Type or print name Rhonda Rogers E-mail address: rogerrs@conocophillips.com PHONE: (432)688-9174                                                                                                                                                                                            |                                                      |
| For State Use Only                                                                                                                                                                                                                                                                          |                                                      |
| APPROVED BY: 1 Aley & Down Title Compliance Office Date 2/26/2014 019                                                                                                                                                                                                                       |                                                      |
| Conditions of Approval (if any)  FEB 26 2014                                                                                                                                                                                                                                                |                                                      |
| •                                                                                                                                                                                                                                                                                           | I LD & O LUIT / V                                    |