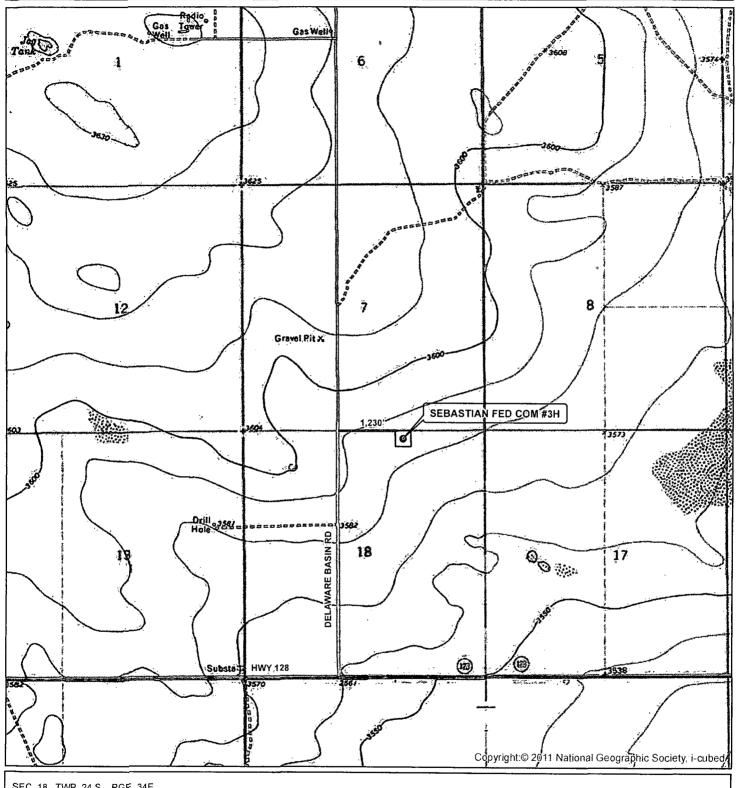

#### 1. Existing & Proposed Access Roads

- A. The well site survey and elevation plat for the proposed well is attached with this application. It was staked by Harcrow Surveying, Artesia, NM.
- B. All roads to the location are shown on the Location Verification Map Exhibit 2. The existing lease roads are illustrated and are adequate for travel during drilling and production operations. Upgrading existing roads prior to drilling the well will be done where necessary. The road route to the well site is depicted in Exhibit #2. The road shown in Exhibit #2 will be used to access the well.
- C. Directions to location: See 600 x 600 plat
- D. Routine grading and maintenance of existing roads will be conducted as necessary to maintain their condition as long as any operations continue on this lease. Roads will be maintained according to specifications in section 2A of this Surface Use and Operating Plan.

#### 2. Proposed Access Road:

The Location Verification Map shows that 1230' of new access road will be required for this location. If any road is required it will be constructed as follows:

The maximum width of the running surface will be 14'. The road will be crowned, ditched and constructed of 6" rolled and compacted caliche. Ditches will be at 3:1 slope and 4 feet wide. Water will be diverted where necessary to avoid ponding, prevent erosion, maintain good drainage, and to be consistent with local drainage patterns.

One Concho Center

600 W Illinois Ave

Midland, TX 79701

Phone (432) 685-4304 (office)

(432) 818-2254 (business)

DIRECTIONS TO LOCATION

FROM THE INTERSECTION OF HWY 128 AND DELAWARE BASIN ROAD GO NORTH ALONG DELAWARE BASIN RD FOR APPROX. 1.0 MILE; THEN PROPOSED WELL IS APPROX. 1445 FEET EAST.

## **LOCATION VERIFICATION MAP**

## **LOCATION VERIFICATION MAP**

SEC. 18, TWP. 24 S, RGE. 34E
SURVEY: N.M.P.M
COUNTY: LEA STATE: NEW MEXICO
DESCRIPTION: SEBASTIAN FED COM #3H
190' FNL & 1770' FEL

ELEVATION: 3583.2'
OPERATOR: COG OPERATING LLC
LEASE: SEBASTIAN FED COM

W.O. # 13-562

WELL
WELL PAD
MAIN ROAD
PROPOSED ROAD

0 2,000 4,000 FEET
0 0.5 MILES

HARCROW SURVEYING, LLC 1107 WATSON, ARTESIA N.M. 88210 PH: (575) 513-2570 FAX: (575) 746-2158 chad\_harcrow77@yahoo.com

MAP DATE: 8/23/2013