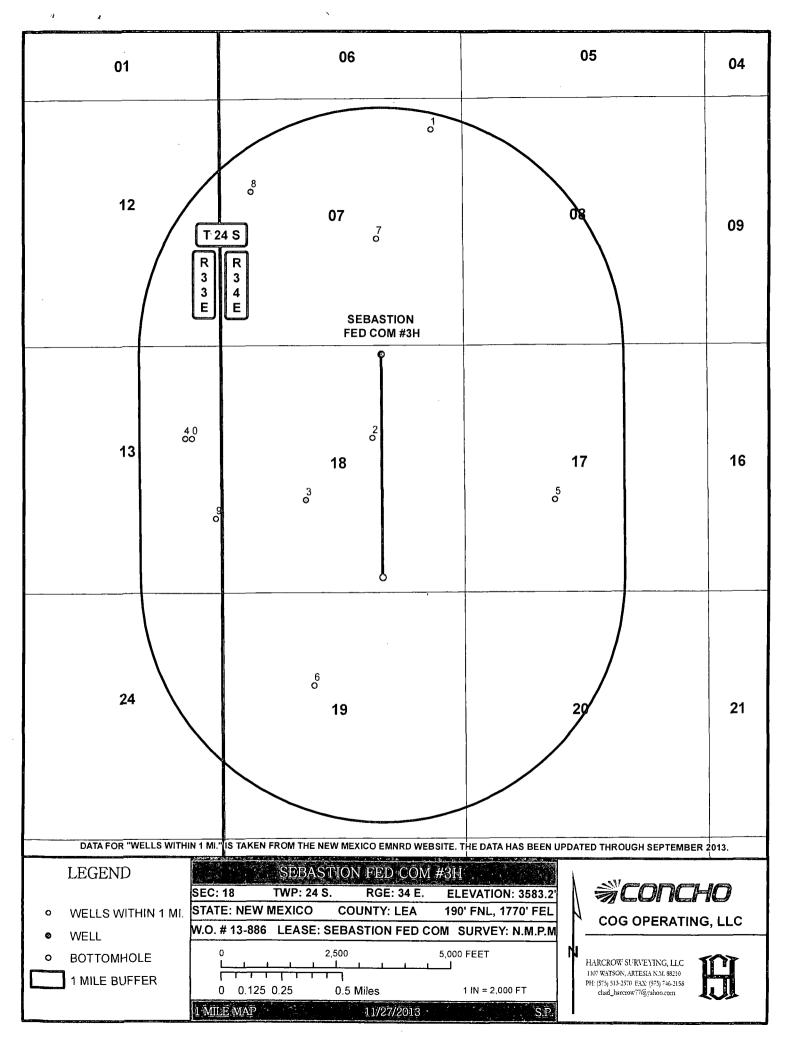

#### 3. Location of Existing Well:

The One-Mile Radius Map shows existing wells within a one-mile radius of surface hole location and the bottom hole location.