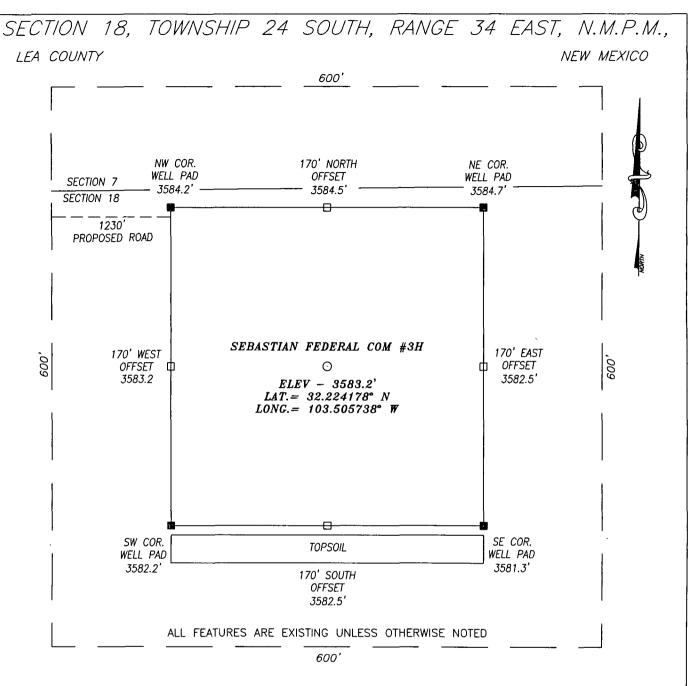

## Sebastian Federal Com #3H

- Surface Owner: Rupert Madera, 524 Antelope Ridge, Jal, NM 88252.
- New Road: 1230'
- Flow Line: On well pad
- Facilities: Will be constructed on well pad see Exhibit 3

## **Well Site Information**

V Door: East

Topsoil: South

Interim Reclamation: South and East

#### 9. Well Site Layout:

- A. The drill pad layout, with elevations staked by Harcrow Surveying, is shown in the Elevation Plat. Dimensions of the pad and pits are shown on the Rig Layout. V door direction is East. Topsoil, if available, will be stockpiled per BLM specifications. Because the pad is almost level no major cuts will be required.
- B. The Rig Layout Closed-Loop exhibit shows the proposed orientation of closed loop system and access road. No permanent living facilities are planned, but a temporary foreman/toolpusher's trailer will be on location during the drilling operations.