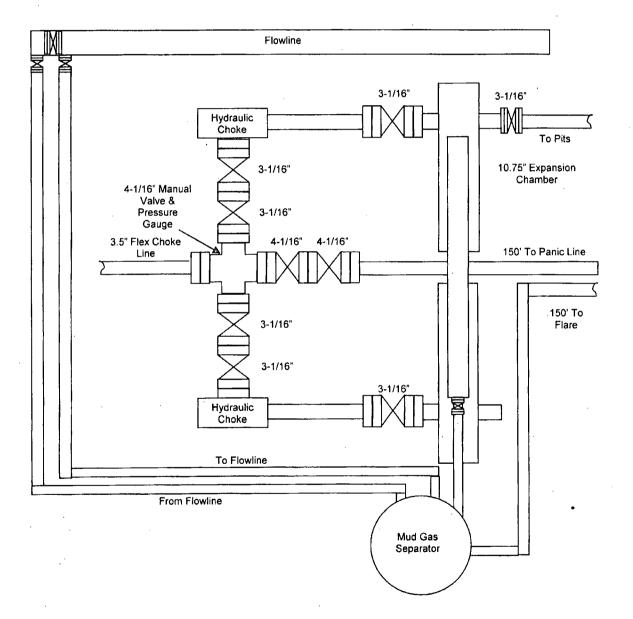

|                    | lv :                                                         | 1AR 0 3 2014                    |
|                                                                                                                                |                                                             |                                                                                                                                                           | -108/20            | ' <b>''</b>                                                  |                                 |

;



### EOG 10M BOPE Diagram (5/1/12)

# EXIBIT 1a EOG Resources, Inc. 5M Choke Manifold Equipment Nomac #133



# ARS GUARRY F.WARSTOOMS Certificate Of Conformance Transformer Conformation

Copper State Rubber, Inc. 750 South 59th Avenue

Phoenix, AZ 85043 U.S.A.

#### has been assassed by ABS Quality Evaluations, Inc. and found to be an conformance with the requirements pot forth the 130 9001:2008

The Oats M Management System is and calde to

DENIGH AND PARTICLEUR OF OFFENDER, OR FRANK, PATANE, AND DIMESTICAL ROLES.

Cullicate the Effective Date: Empation (Jate: Hug date:

30012 18 Sentembar 2012 31 August 2015 18 Sentember 2012

Shipissellerg

Alex Weissellurig, President



VP investidation of the information of an end of press of a start press of the Depter Service and the information of the start of th ..... 

## Cortificate of Authority to use the Afficial Att comogram License Number: 7K-00