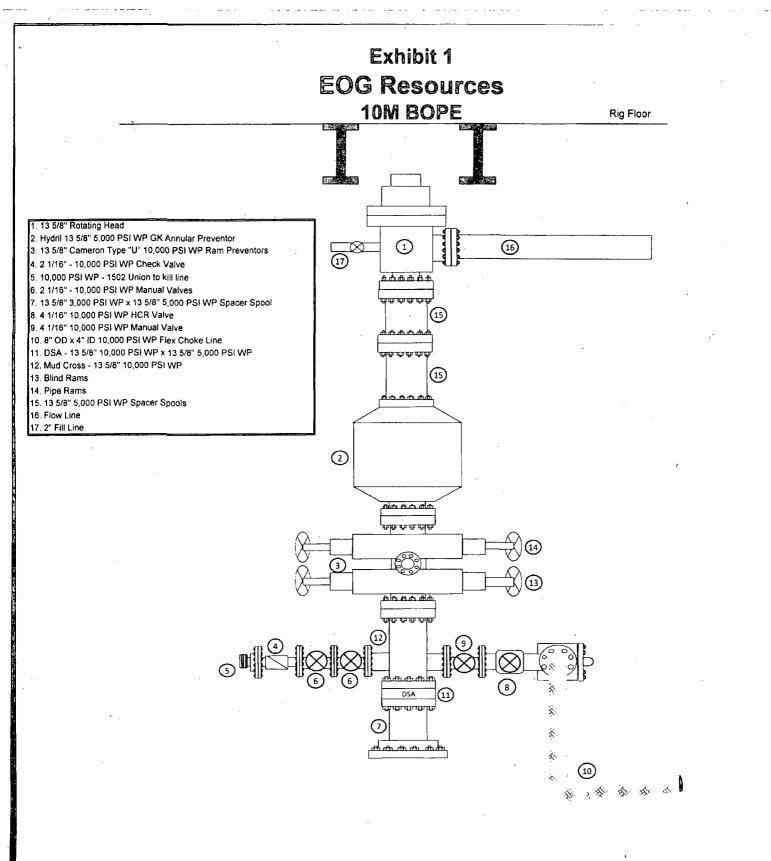

| PERATOR-SUBMITTED<br>Accepted for F                                                                                                                       |                    | lv :                                                         | 1AR 0 3 2014                    |
|                                                                                                                                |                                                             |                                                                                                                                                           | -108/20            | ' <b>''</b>                                                  |                                 |

;



### EOG 10M BOPE Diagram (5/1/12)

# EXIBIT 1a EOG Resources, Inc. 5M Choke Manifold Equipment Nomac #133



# ARS GUARRY F.WARSTOOMS Certificate Of Conformance Transformer Conformation

Copper State Rubber, Inc. 750 South 59th Avenue

Phoenix, AZ 85043 U.S.A.

#### has been assassed by ABS Quality Evaluations, Inc. and found to be an conformance with the requirements pot forth the 130 9001:2008

The Oats M Management System is and calde to

DENIGH AND PARTICLEUR OF OFFENDER, OR FRANK, PATANE, AND DIMESTICAL ROLES.

Cullicate the Effective Date: Empation (Jate: Hug date:

30012 18 Sentembar 2012 31 August 2015 18 Sentember 2012

Shipissellerg

Alex Weissellurig, President



VP investidation of the information of an end of press of a start press of the Depter Service and the information