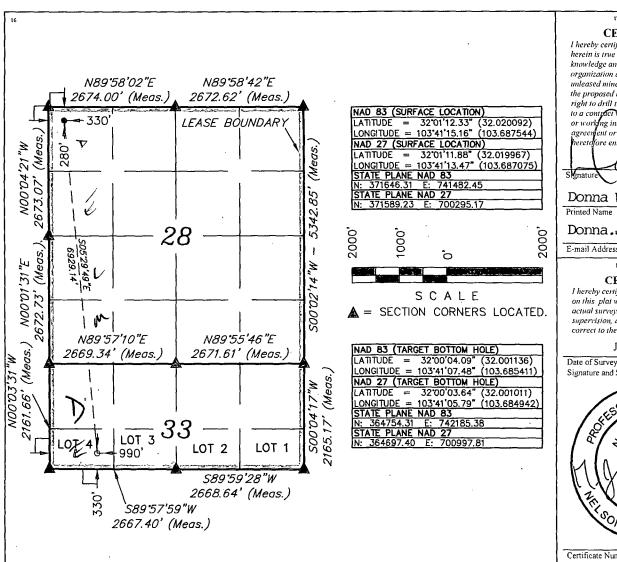

AMENDED REPORT

RECEIVED

WELL LOCATION AND ACREAGE DEDICATION PLAT ennings 97838 Well Number WILDER FEDERAL 28 8H 8 Operator Name 9 Elevation ConocoPhillips Company 3155'

<sup>10</sup> Surface Location

| UL or lot no. | Section | Township | Range | Lot Idn | Feet from the | North/South line | Feet from the | East/West line | County |
|---------------|---------|----------|-------|---------|---------------|------------------|---------------|----------------|--------|
| D             | 28      | 26 S     | 32 E  |         | 280           | NORTH            | 330           | WEST           | LEA    |

"Bottom Hole Location If Different From Surface

| UL or lot no.<br>4          | Section<br>33 | Township<br>26 S | Range<br>32 E                    | Lot Idn | Feet from the | North/South line<br>SOUTH | Feet from the<br>990 | East/West line<br>WEST | County<br>LEA |
|-----------------------------|---------------|------------------|----------------------------------|---------|---------------|---------------------------|----------------------|------------------------|---------------|
| ±220 524 13 Joint or Infill |               |                  | <sup>14</sup> Consolidation Code |         | 15 Order No.  |                           |                      |                        |               |

No allowable will be assigned to this completion until all interests have been consolidated or a non-standard unit has been approved by the division.