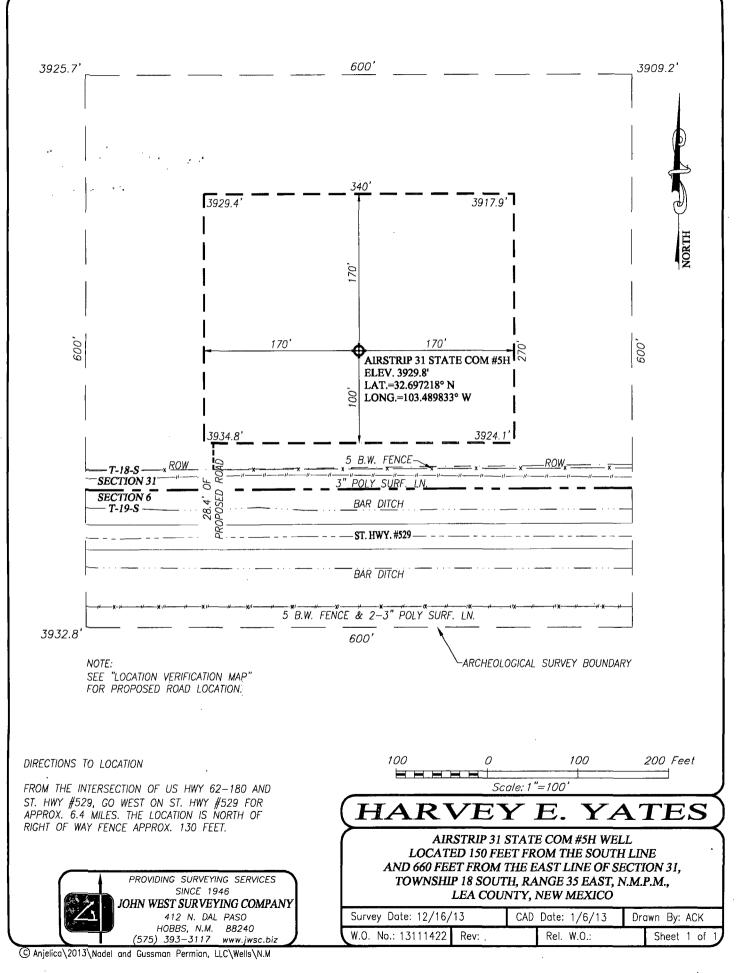

| DISTRICT I<br>1625 N. French Dr., Hob<br>Phone: (575) 393-6161<br>DISTRICT IJ<br>811 S. First St., Artesia,<br>Phone: (575) 748-1283 F<br>DISTRICT III<br>1000 Rio Brazos Road, /<br>Phone: (505) 334-6178 F<br>DISTRICT IV<br>1220 S. St. Francis Dr.,<br>Phone: (505) 476-3460 f | NM 88210 P<br>ax: (575) 748-9<br>Aztec, NM 8741 | EB Z O                            | 2014 (                                                                                                                                                               | Minerals<br>DIL CON<br>1220                                                                                                                |                                            | Resources De<br>DN DIVISION<br>rancis Dr.        | •                                                                                                                                                                                                                                                            | Submit on                                                                                                                                          | Form C-102<br>vised August 1, 2011<br>e copy to appropriate<br>District Office<br>ENDED REPORT                                                                   |
|------------------------------------------------------------------------------------------------------------------------------------------------------------------------------------------------------------------------------------------------------------------------------------|-------------------------------------------------|-----------------------------------|----------------------------------------------------------------------------------------------------------------------------------------------------------------------|--------------------------------------------------------------------------------------------------------------------------------------------|--------------------------------------------|--------------------------------------------------|--------------------------------------------------------------------------------------------------------------------------------------------------------------------------------------------------------------------------------------------------------------|----------------------------------------------------------------------------------------------------------------------------------------------------|------------------------------------------------------------------------------------------------------------------------------------------------------------------|
|                                                                                                                                                                                                                                                                                    |                                                 | WEL                               | L LOCA                                                                                                                                                               |                                                                                                                                            | ND ACRE                                    | AGE DEDIC/                                       | ······                                                                                                                                                                                                                                                       |                                                                                                                                                    |                                                                                                                                                                  |
| AI<br>ろの_ への                                                                                                                                                                                                                                                                       | PI Number                                       | 11.09                             | Ģ                                                                                                                                                                    | Pool Code                                                                                                                                  |                                            | Airstrie                                         |                                                                                                                                                                                                                                                              | Sacha                                                                                                                                              |                                                                                                                                                                  |
| Property C                                                                                                                                                                                                                                                                         | ode                                             | lett                              |                                                                                                                                                                      |                                                                                                                                            | Property Nam                               | ie V                                             | , Danc                                                                                                                                                                                                                                                       |                                                                                                                                                    | ll Number                                                                                                                                                        |
| LO3<br>OGRID N                                                                                                                                                                                                                                                                     | 40385                                           |                                   |                                                                                                                                                                      | AIRS                                                                                                                                       | · · · ·                                    | 5H<br>Elevation                                  |                                                                                                                                                                                                                                                              |                                                                                                                                                    |                                                                                                                                                                  |
| 10179                                                                                                                                                                                                                                                                              | ™.<br><b>?</b> ```                              | u.                                |                                                                                                                                                                      | H                                                                                                                                          |                                            | 3930'                                            |                                                                                                                                                                                                                                                              |                                                                                                                                                    |                                                                                                                                                                  |
|                                                                                                                                                                                                                                                                                    |                                                 | I                                 |                                                                                                                                                                      |                                                                                                                                            | Surface Locat                              | ion                                              | ·····                                                                                                                                                                                                                                                        |                                                                                                                                                    |                                                                                                                                                                  |
| UL or lot No.                                                                                                                                                                                                                                                                      | Section                                         | Township Range                    |                                                                                                                                                                      | Lot Idn Feet from the                                                                                                                      |                                            | North/South line                                 | Feet from the                                                                                                                                                                                                                                                | East/West line                                                                                                                                     | County                                                                                                                                                           |
| Р                                                                                                                                                                                                                                                                                  | P 31 18-S                                       |                                   | 35-E                                                                                                                                                                 | 150                                                                                                                                        |                                            | SOUTH                                            | 660                                                                                                                                                                                                                                                          | EAST                                                                                                                                               | LEA                                                                                                                                                              |
|                                                                                                                                                                                                                                                                                    |                                                 |                                   |                                                                                                                                                                      | Bottom Hol                                                                                                                                 | e Location If Diffe                        | erent From Surface                               |                                                                                                                                                                                                                                                              |                                                                                                                                                    |                                                                                                                                                                  |
| UL or lot No.                                                                                                                                                                                                                                                                      | Section                                         | Township                          | Range                                                                                                                                                                | Lot Idn                                                                                                                                    | Feet from the                              | North/South line                                 | Feet from the                                                                                                                                                                                                                                                | East/West line                                                                                                                                     | County                                                                                                                                                           |
| A<br>Dedicated Acres                                                                                                                                                                                                                                                               | 31<br>Joint or                                  | 18-S                              | 35-E                                                                                                                                                                 | ode Ord                                                                                                                                    | 330<br>er No.                              | NORTH                                            | 660                                                                                                                                                                                                                                                          | EAST                                                                                                                                               | LEA                                                                                                                                                              |
| 160                                                                                                                                                                                                                                                                                |                                                 |                                   |                                                                                                                                                                      |                                                                                                                                            |                                            |                                                  |                                                                                                                                                                                                                                                              |                                                                                                                                                    |                                                                                                                                                                  |
| LOT<br>                                                                                                                                                                                                                                                                            | A <u>C.</u>                                     | COR<br>A - Y=<br>B - Y=<br>C - Y= | GEODETIC C<br>NAD 2<br>SURFACE<br>Y=6183<br>X=7594<br>LAT.=32.6<br>LONG.=103.<br>BOTTOM HOL<br>Y=6231<br>X=7594<br>PNER COORE<br>=623526.5<br>=623530.1<br>=618238.3 | 7 NME<br>LOCATION<br>90.6 N<br>86.5 E<br>97218" N<br>489833" W<br>LE LOCATION<br>98.4 N<br>41.9 E<br>1000000000000000000000000000000000000 | LE<br>76.9 E<br>78.8 E<br>77.9 E<br>28.2 E | $\frac{GRID}{HORiZ} \frac{AZ}{DIST} = 4809.1 + $ | I hereby cent<br>complete to<br>that this org<br>unleased mit<br>proposed bo<br>well at this i<br>of such min<br>pooling agen<br>heretofore e<br>Signature<br>Renail Ad<br>E-mail Ad<br>SURV<br>I hereby cent<br>was plotted<br>me or under<br>and correct i | EYOR CERTIFI<br>tify that the well location<br>from field notes of actual<br>my supervision, and that<br>to the best of my belief.<br>DECEMBER 16, | erein is true and<br>and belief, and<br>orking interest or<br>necluding the<br>a right to drill this<br>tract with an owner<br>r to a voluntary<br>pooling order |
| 38.59 A                                                                                                                                                                                                                                                                            | <br> <br> <br>                                  |                                   |                                                                                                                                                                      | 3925.7                                                                                                                                     | ETAIL<br>3909.2'<br>0 8                    |                                                  | TAIL Certificate                                                                                                                                                                                                                                             | N MEX<br>12641<br>12641<br>Number Gary G<br>Ropeld                                                                                                 | ₩.0.: 13.11.1422                                                                                                                                                 |

## LOCATION VERIFICATION MAP

DIRECTIONS TO AIRSTRIP 31 STATE COM #5H:

FROM THE INTERSECTION OF US HWY 62-180 AND ST. HWY #529, GO WEST ON ST. HWY #529 FOR APPROX. 6.4 MILES. THE LOCATION IS NORTH OF RIGHT OF WAY FENCE APPROX. 130 FEET.