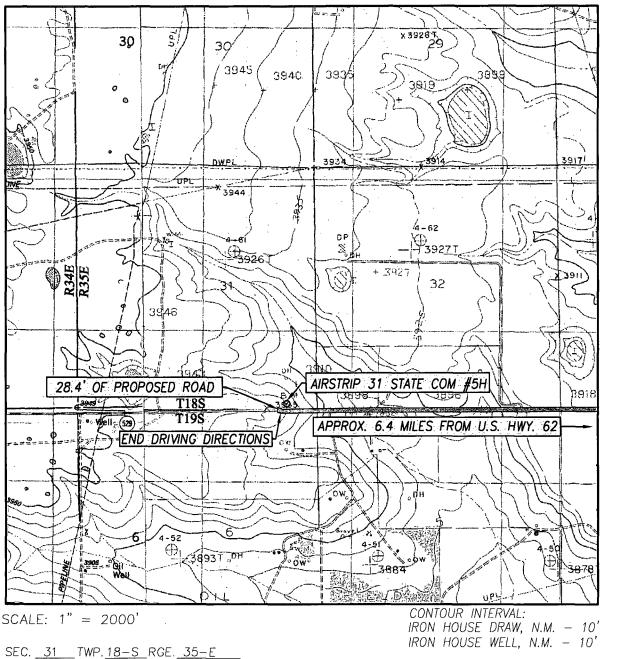

## LOCATION VERIFICATION MAP

DIRECTIONS TO AIRSTRIP 31 STATE COM #5H:

FROM THE INTERSECTION OF US HWY 62-180 AND ST. HWY #529, GO WEST ON ST. HWY #529 FOR APPROX. 6.4 MILES. THE LOCATION IS NORTH OF RIGHT OF WAY FENCE APPROX. 130 FEET.

NORTH

SURVEY N.M.P.M.

COUNTY LEA STATE NEW MEXICO

DESCRIPTION 150' FSL & 660' FEL

ELEVATION <u>3930'</u>

OPERATOR\_\_\_\_ HARVEY E. YATES

LEASE \_\_\_\_\_AIRSTRIP 31 STATE COM

U.S.G.S. TOPOGRAPHIC MAP IRON HOUSE DRAW, N.M.