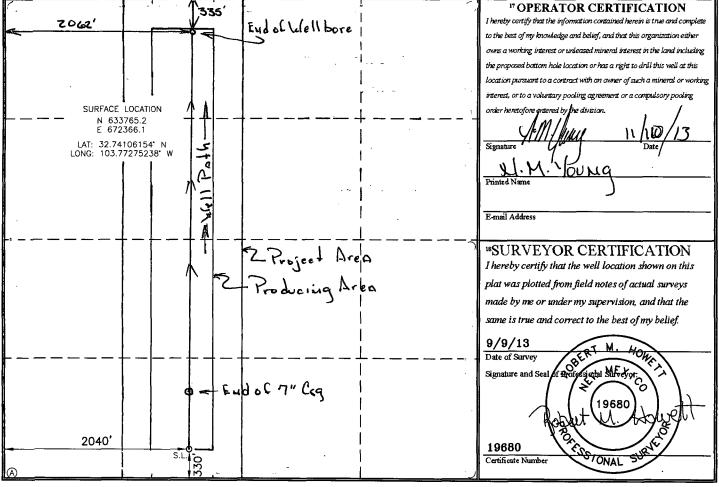

| ş                                                                                                                                                                                                                                       |                                                                                |                                                |                              |             |                                                                        |                                               | I RECE                        | IVE                    | D                               |                                                                                            |  |
|-----------------------------------------------------------------------------------------------------------------------------------------------------------------------------------------------------------------------------------------|--------------------------------------------------------------------------------|------------------------------------------------|------------------------------|-------------|------------------------------------------------------------------------|-----------------------------------------------|-------------------------------|------------------------|---------------------------------|--------------------------------------------------------------------------------------------|--|
| District 1 1625 N. French Dr., Ho Phone: (575) 393-6161 District II 811 S. First St., Artesia Phone: (575) 748-1283 District III 1000 Rio Brazos Road, Phone: (505) 334-6178 District IV 1220 S. St. Francis Dr., Phone: (505) 476-3460 | , NM 88210<br>Fax: (575) 744<br>Aztec, NM 87<br>Fax: (505) 334<br>Santa Fe, NM | 3-9720<br>DEC 0<br>4-6170<br>187505 <b>REC</b> | 4 2013                       | OILC        | State of Neverals & Natur<br>CONSERVAT<br>220 South St.<br>Santa Fe, N | al Resources D<br>TON DIVISION<br>Francis Dr. | DEC 0<br>epartment<br>MMOCD 4 |                        | mit one o                       | Form C-102<br>sed August 1, 2011<br>copy to appropriate<br>District Office<br>ENDED REPORT |  |
| WELL LOCATION AND ACREAGE DEDICATION PLAT                                                                                                                                                                                               |                                                                                |                                                |                              |             |                                                                        |                                               |                               |                        |                                 |                                                                                            |  |
| 30-025-41376                                                                                                                                                                                                                            |                                                                                |                                                |                              |             | 2 Pool Code Joung; Bone Spring                                         |                                               |                               |                        |                                 |                                                                                            |  |
| *Property (<br>年の10                                                                                                                                                                                                                     | Code                                                                           | YOUNG 16 NC STATE                              |                              |             |                                                                        |                                               |                               |                        | <sup>6</sup> Well Number<br>1 H |                                                                                            |  |
| 70GRID No.<br>14744                                                                                                                                                                                                                     |                                                                                | 6 Operator Name MEWBOURNE OIL COMPANY          |                              |             |                                                                        |                                               |                               |                        | <sup>9</sup> Elevation<br>3772' |                                                                                            |  |
| 10 Surface Location                                                                                                                                                                                                                     |                                                                                |                                                |                              |             |                                                                        |                                               |                               |                        |                                 |                                                                                            |  |
| UL or lot no.                                                                                                                                                                                                                           | Section<br>16                                                                  | Township 18-S                                  | Range 32-E                   | Lot Idr     | Feet from the                                                          | North/South line SOUTH                        | Feet from the 2040            | East/West line<br>WEST |                                 | County<br>LEA                                                                              |  |
|                                                                                                                                                                                                                                         | " Bottom Hole Location If Different From Surface                               |                                                |                              |             |                                                                        |                                               |                               |                        |                                 |                                                                                            |  |
| UL or lot no.                                                                                                                                                                                                                           | Section                                                                        | Township                                       | Range                        | Lot Id:     |                                                                        |                                               | Feet from the                 | East                   | /West line                      | County                                                                                     |  |
|                                                                                                                                                                                                                                         | 16                                                                             | 185                                            | 32E                          |             | 335                                                                    | North 3                                       | 2062                          | Wes                    | +                               | Lea                                                                                        |  |
| 12 Dedicated Acres                                                                                                                                                                                                                      | i <sup>13</sup> Joint o                                                        | r Infill 1                                     | <sup>4</sup> Consolidation ( | Code 15 C   | order No. 4946                                                         | 7                                             | 2032                          |                        |                                 |                                                                                            |  |
| No allowable v<br>division.                                                                                                                                                                                                             | vill be ass                                                                    | signed to                                      | this complet                 | ion until a | all interests have                                                     | been consolidated                             | or a non-standa               | rd unit ha             | s been ap                       | pproved by the                                                                             |  |
| 7.                                                                                                                                                                                                                                      | ω'                                                                             |                                                | 335                          | F.J.        | محمط الم). ( )                                                         |                                               | II                            |                        |                                 | TIFICATION<br>ed herein is true and complete                                               |  |