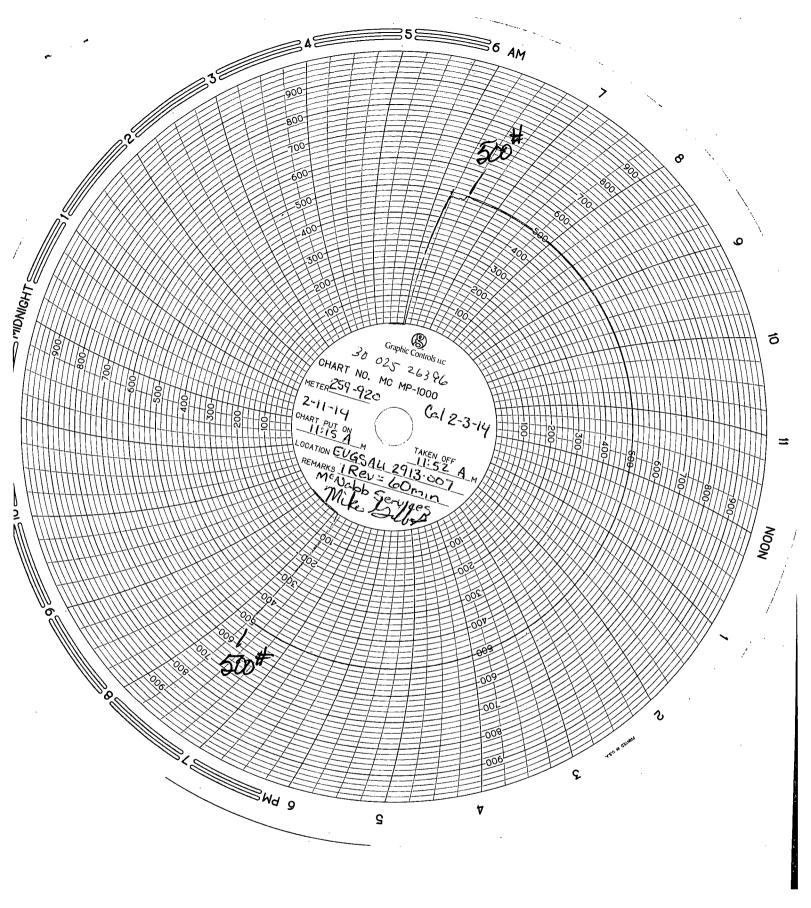

| Submit 1 Copy To Appropriate District  Office                                                                                                                                                                                                          | State of New Mexico                              | Form C-103                                                             |
|--------------------------------------------------------------------------------------------------------------------------------------------------------------------------------------------------------------------------------------------------------|--------------------------------------------------|------------------------------------------------------------------------|
| District I - (575) 393-6161 Ener                                                                                                                                                                                                                       | rgy, Minerals and Natural Resources              | Revised August 1, 2011 WELL API NO.                                    |
| 1625 N. French Dr., Hobbs, NM 88240<br><u>District II</u> – (575) 748-1283<br>811 S. First St., Artesia, NM 88210                                                                                                                                      | CONSERVATION DIVISION                            | 30-025-26396                                                           |
| District III – (505) 334-6178<br>1000 Rio Brazos Rd., Aztec, NM 8741 FEB 2 6 20<br>District IV – (505) 476-3460                                                                                                                                        | 141220 South St. Francis Dr.                     | 5. Indicate Type of Lease  STATE X FEE                                 |
|                                                                                                                                                                                                                                                        | Santa Fe, NM 87505                               | 6. State Oil & Gas Lease No.                                           |
| 1220 S. St. Francis Dr., Santa Fe, NM<br>87505                                                                                                                                                                                                         | )                                                | B-1399-10                                                              |
| (DO NOT USE THIS FORM FOR PROPOSALS TO DEDIFFERENT RESERVOIR. USE "APPLICATION FOR                                                                                                                                                                     |                                                  | 7. Lease Name or Unit Agreement Name East Vacuum GB-SA Unit Tract 2913 |
| PROPOSALS.)  1. Type of Well: Oil Well Gas Well                                                                                                                                                                                                        | Other Injection Well                             | 8. Well Number <sub>007</sub>                                          |
| 2. Name of Operator ConocoPhillips Compan                                                                                                                                                                                                              | ay                                               | 9. OGRID Number 217817                                                 |
| 3. Address of Operator P. O. Box 51810 Midland, TX 79710                                                                                                                                                                                               |                                                  | 10. Pool name or Wildcat                                               |
| 4. Well Location                                                                                                                                                                                                                                       |                                                  | Vacuum; Grayburg-San Andres                                            |
| Unit Letter 1 : 2630 feet from the South line and 1230 feet from the East line                                                                                                                                                                         |                                                  |                                                                        |
| Section 29                                                                                                                                                                                                                                             | Township 17S Range 35E                           | NMPM County Lea                                                        |
| 11. Elev<br>3697' G                                                                                                                                                                                                                                    | ation (Show whether DR, RKB, RT, GR, etc.<br>R   |                                                                        |
|                                                                                                                                                                                                                                                        |                                                  |                                                                        |
| 12. Check Appropriate Box to Indicate Nature of Notice, Report or Other Data                                                                                                                                                                           |                                                  |                                                                        |
| NOTICE OF INTENTIC                                                                                                                                                                                                                                     |                                                  | SSEQUENT REPORT OF:                                                    |
| <del></del>                                                                                                                                                                                                                                            | ND ABANDON REMEDIAL WOF                          |                                                                        |
| - <del></del>                                                                                                                                                                                                                                          | E PLANS ☐ COMMENCE DR<br>LE COMPL ☐ CASING/CEMEN | RILLING OPNS.□ PANDA □ IT JOB □                                        |
| DOWNHOLE COMMINGLE                                                                                                                                                                                                                                     |                                                  |                                                                        |
| OTHER:                                                                                                                                                                                                                                                 | OTHER: MIT                                       | ·<br>[X]                                                               |
| 13. Describe proposed or completed operations. (Clearly state all pertinent details, and give pertinent dates, including estimated date of starting any proposed work). SEE RULE 19.15.7.14 NMAC. For Multiple Completions: Attach wellbore diagram of |                                                  |                                                                        |
| proposed completion or recompletion.                                                                                                                                                                                                                   |                                                  |                                                                        |
| Submittal of MIT ran to 500/60 mins - test good. Chart attached.                                                                                                                                                                                       |                                                  |                                                                        |
|                                                                                                                                                                                                                                                        |                                                  |                                                                        |
|                                                                                                                                                                                                                                                        |                                                  |                                                                        |
| :                                                                                                                                                                                                                                                      |                                                  |                                                                        |
|                                                                                                                                                                                                                                                        |                                                  |                                                                        |
|                                                                                                                                                                                                                                                        |                                                  |                                                                        |
|                                                                                                                                                                                                                                                        |                                                  |                                                                        |
|                                                                                                                                                                                                                                                        |                                                  |                                                                        |
| C. ID.                                                                                                                                                                                                                                                 | Pi- Palana Pa                                    |                                                                        |
| Spud Date:                                                                                                                                                                                                                                             | Rig Release Date:                                |                                                                        |
|                                                                                                                                                                                                                                                        |                                                  |                                                                        |
| I hereby certify that the information above is true                                                                                                                                                                                                    | ue and complete to the best of my knowleds       | ge and belief.                                                         |
| $\mathcal{O}(\mathcal{O}(\mathcal{O}(\mathcal{O}(\mathcal{O}(\mathcal{O}(\mathcal{O}(\mathcal{O}($                                                                                                                                                     |                                                  | ,                                                                      |
| SIGNATURE MONTHS SUPE                                                                                                                                                                                                                                  | TITLE Staff Regulatory Technic                   | DATE 02/25/2014                                                        |
| Type or print name Rhonda Rogers                                                                                                                                                                                                                       | E-mail address: rogerrs@conoco                   | phillips.com PHONE: <u>(432)688-9174</u>                               |
| For State Use Only                                                                                                                                                                                                                                     | Accepted for Record Only                         |                                                                        |
| APPROVED BY:                                                                                                                                                                                                                                           | TITLE                                            | DATE 1 59                                                              |
| Conditions of Approval (if any):                                                                                                                                                                                                                       | MUB 3/3/2014                                     | 1115 0 00411 1                                                         |
|                                                                                                                                                                                                                                                        | -/-/                                             | MAR 0 3 2014 /                                                         |