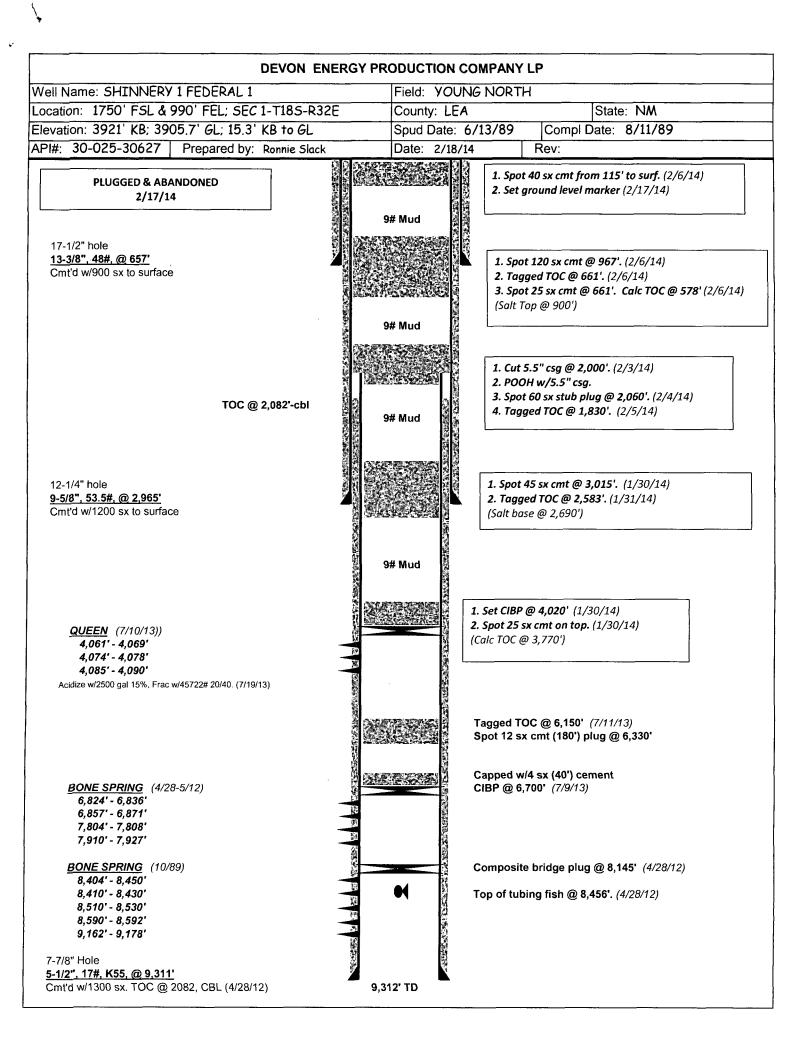

| Form3160-5                                                                                                                                                                                                                                                                                                                                                                                 |                                                                                                                                                      | OCD Hobbs                                                                                                                      | 1                                       |                                                                                                          |  |
|--------------------------------------------------------------------------------------------------------------------------------------------------------------------------------------------------------------------------------------------------------------------------------------------------------------------------------------------------------------------------------------------|------------------------------------------------------------------------------------------------------------------------------------------------------|--------------------------------------------------------------------------------------------------------------------------------|-----------------------------------------|----------------------------------------------------------------------------------------------------------|--|
| Form 3160-5<br>(August 2007)                                                                                                                                                                                                                                                                                                                                                               | OF UNITED STATES<br>August 2007)<br>FEB 2 8 2014 DEPARTMENT OF THE INTERIOR<br>BUREAU OF LAND MANAGEMENT                                             |                                                                                                                                |                                         | FORM APPROVED<br>OMB No. 1004-0137<br>Expires: July 31, 2010<br>5. Lease Serial No.                      |  |
| FEB 20 L BUF                                                                                                                                                                                                                                                                                                                                                                               |                                                                                                                                                      |                                                                                                                                |                                         |                                                                                                          |  |
| SUMBRY NOTICES AND REPORTS ON WELLS                                                                                                                                                                                                                                                                                                                                                        |                                                                                                                                                      |                                                                                                                                |                                         | NM 53239<br>6. If Indian, Allottee or Tribe Name                                                         |  |
| Do not use this i                                                                                                                                                                                                                                                                                                                                                                          | form for proposals to<br>Use Form 3160-3 (AF                                                                                                         | drill or to re-enter a                                                                                                         | n   ́                                   |                                                                                                          |  |
| SUBMIT IN TRIPLICATE – Other instructions on page 2.                                                                                                                                                                                                                                                                                                                                       |                                                                                                                                                      |                                                                                                                                |                                         | 7. If Unit of CA/Agreement, Name and/or No.                                                              |  |
| Oil Well Gas Well Other                                                                                                                                                                                                                                                                                                                                                                    |                                                                                                                                                      |                                                                                                                                |                                         | and No.<br>ederal 1 🥢                                                                                    |  |
| 2. Name of Operator<br>DEVON ENERGY PRODUCTION COMPANY, LP                                                                                                                                                                                                                                                                                                                                 |                                                                                                                                                      |                                                                                                                                | 9. API Well No<br>30-025-30627          | ).<br>7 - /                                                                                              |  |
| 333 West Sheridan Avenue, Oklahoma City, OK 73102-5015                                                                                                                                                                                                                                                                                                                                     |                                                                                                                                                      | <ul> <li>b. Phone No. (include area co<br/>05-552-4615</li> </ul>                                                              | · ·                                     | 10. Field and Pool or Exploratory Area<br>CORBIN;QUEEN                                                   |  |
| 4. Location of Well ( <i>Footage, Sec., T.,</i><br>1750' FSL & 990' FEL; SEC 1-T18S-R32E                                                                                                                                                                                                                                                                                                   | R.,M., or Survey Description)                                                                                                                        |                                                                                                                                | 11. Country or Parish, State<br>Lea, NM |                                                                                                          |  |
| 12. CHEC                                                                                                                                                                                                                                                                                                                                                                                   | CK THE APPROPRIATE BOX                                                                                                                               | (ES) TO INDICATE NATUR                                                                                                         | E OF NOTICE, REPORT OF                  | R OTHER DATA                                                                                             |  |
| TYPE OF SUBMISSION                                                                                                                                                                                                                                                                                                                                                                         |                                                                                                                                                      | T                                                                                                                              | YPE OF ACTION                           |                                                                                                          |  |
| Notice of Intent                                                                                                                                                                                                                                                                                                                                                                           | Acidize                                                                                                                                              | Deepen                                                                                                                         | Production (Start/Resu                  |                                                                                                          |  |
| -                                                                                                                                                                                                                                                                                                                                                                                          | Alter Casing                                                                                                                                         | Fracture Treat                                                                                                                 | Reclamation                             | Well Integrity Other                                                                                     |  |
| ✓ Subsequent Report                                                                                                                                                                                                                                                                                                                                                                        | Change Plans                                                                                                                                         | Plug and Abandon                                                                                                               | Temporarily Abandon                     |                                                                                                          |  |
| Final Abandonment Notice                                                                                                                                                                                                                                                                                                                                                                   | Convert to Injection                                                                                                                                 | Plug Back                                                                                                                      | Water Disposal                          |                                                                                                          |  |
| <ol> <li>1/29/14: MIRU plugging rig. POC</li> <li>Set CIBP @ 4,020'. Spot 25 sx C</li> <li>Spot 45 sx CI C cmt @ 3,015'. T</li> <li>Cut and pull 5-1/2" casing from 2</li> <li>Spot 120 sx CI C cmt @ 967'. Ta</li> <li>Spot 35 sx CI C cmt from 115' to</li> <li>2/17/14-Set ground level marker.</li> <li>9# Mud circulated between plugs.</li> <li>Wellbore schemat attached</li> </ol> | I C cmt on top. (Calc PBD @<br>agged TOC @ 2,583'. (9-5//<br>,000'. Spot 60 sx CI C cmt (<br>gged TOC @ 661'. Spot 25<br>surface. Wellbore plugged ( | 3,770'. Open Queen perfs<br>3" shoe @ 2,965'. Salt base<br>2,060'. Tagged TOC @<br>sx CI C cmt @ 661'. (Calc<br>but on 2/6/14. | e @ 2,690').<br>1,830'.                 | 900')<br>RECLAMATION<br>DUE <u>8-9-14</u>                                                                |  |
|                                                                                                                                                                                                                                                                                                                                                                                            |                                                                                                                                                      |                                                                                                                                | Listiff                                 | nted as to plugging of the well bore.<br>Ity under bond is retained anth<br>ce restoration is completed. |  |
| <ol> <li>I hereby certify that the foregoing is true and correct.<br/>Name (Printed/Typed)</li> <li>Ronnie Slack</li> </ol>                                                                                                                                                                                                                                                                |                                                                                                                                                      | Title Operati                                                                                                                  | ons Technician                          |                                                                                                          |  |
| Signature Ronnie &                                                                                                                                                                                                                                                                                                                                                                         | Jack                                                                                                                                                 | Date 2                                                                                                                         | 18   14                                 |                                                                                                          |  |
| Accepted for Rea                                                                                                                                                                                                                                                                                                                                                                           | THIS SPACE F                                                                                                                                         | OR FEDERAL OR ST                                                                                                               | ATE OFFICE USE                          |                                                                                                          |  |
| Approvedby James                                                                                                                                                                                                                                                                                                                                                                           | a. Pro                                                                                                                                               | Title                                                                                                                          | SEAS                                    | Date 2-24-14                                                                                             |  |
| onditions of approval if any, are attached<br>hat the applicant holds legal or equitable the<br>ntitle the applicant to conduct operations t                                                                                                                                                                                                                                               | itle to those rights in the subject 1                                                                                                                | ot warrant or certify<br>ease which would Office                                                                               | NFO                                     |                                                                                                          |  |
| itle 18 U.S.C Section 1001 and Title 43 ctitious or fraudulent statements or repre                                                                                                                                                                                                                                                                                                         |                                                                                                                                                      |                                                                                                                                | and willfully to make to any dep        | partment or agency of the United States any false                                                        |  |
| Instructions on page 2)                                                                                                                                                                                                                                                                                                                                                                    |                                                                                                                                                      | M36/000 3                                                                                                                      | 15/2014                                 |                                                                                                          |  |