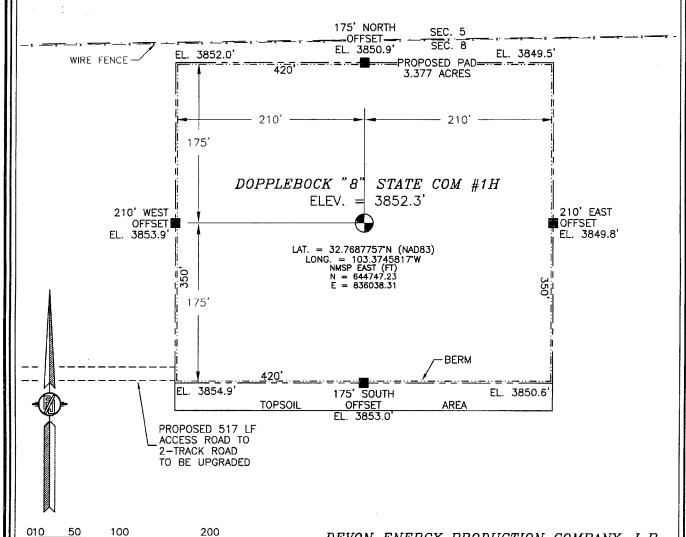

## SECTION 8, TOWNSHIP 18 SOUTH, RANGE 36 EAST, N.M.P.M. LEA COUNTY, STATE OF NEW MEXICO LOCATION VERIFICATION MAP

DEVON ENERGY PRODUCTION COMPANY, L.P.

DOPPLEBOCK "8" STATE COM #1H

LOCATED 200 FT. FROM THE NORTH LINE

AND 1980 FT. FROM THE EAST LINE OF

SECTION 8, TOWNSHIP 18 SOUTH,

RANGE 36 EAST, N.M.P.M.

LEA COUNTY, STATE OF NEW MEXICO

FEBRUARY 7, 2014

SURVEY NO. 2622