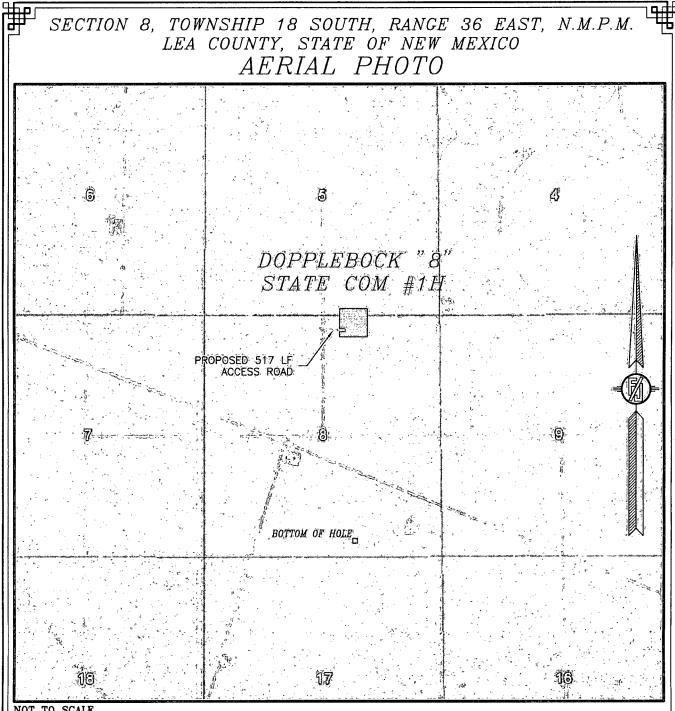

SURVEY NO. 2622

NOT TO SCALE AERIAL PHOTO: GOOGLE EARTH MARCH 2012

DEVON ENERGY PRODUCTION COMPANY, L.P.

DOPPLEBOCK "8" STATE COM #1H

LOCATED 200 FT. FROM THE NORTH LINE
AND 1980 FT. FROM THE EAST LINE OF
SECTION 8, TOWNSHIP 18 SOUTH,
RANGE 36 EAST, N.M.P.M.
LEA COUNTY, STATE OF NEW MEXICO

FEBRUARY 7, 2014

SURVEY NO. 2622