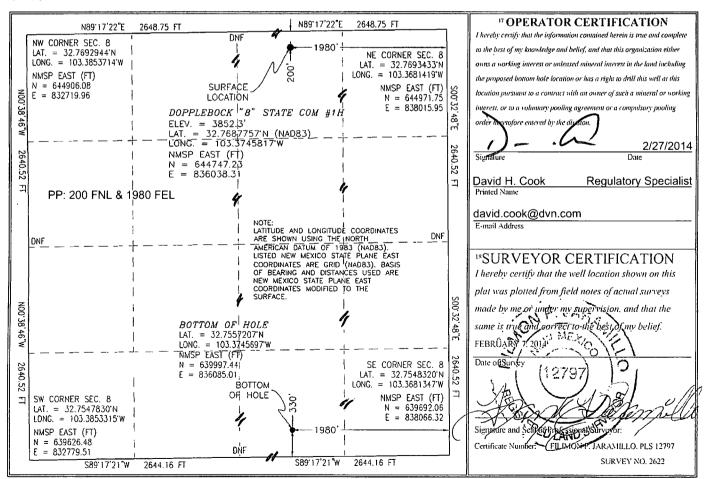

RECEIVED

Santa Fe, NM 87505

.Form C-102 Revised August 1, 2011 Submit one copy to appropriate District Office

☐ AMENDED REPORT

WELL LOCATION AND ACREAGE DEDICATION PLAT

| 30-025-       | 4 1694 | <sup>2</sup> Pool Code<br>9806#       | WC-025 G-06 \$183608B; BS |  |  |  |  |
|---------------|--------|---------------------------------------|---------------------------|--|--|--|--|
| Property Code |        | <sup>6</sup> Well Number              |                           |  |  |  |  |
| 40426         |        | 1H                                    |                           |  |  |  |  |
| OGRID No.     |        | 3 Operator Name                       |                           |  |  |  |  |
| 6137          | DEVO   | DEVON ENERGY PRODUCTION COMPANY, L.P. |                           |  |  |  |  |

10 Surface Location

|                                                                                |         |          |       |         | Surface       | Location         |               |                |        |  |  |
|--------------------------------------------------------------------------------|---------|----------|-------|---------|---------------|------------------|---------------|----------------|--------|--|--|
| UL or lot no.                                                                  | Section | Township | Range | Lot Idn | Feet from the | North/South line | Feet from the | East/West line | County |  |  |
| В                                                                              | 8       | 18 S     | 36 E  |         | 200           | NORTH            | 1980          | EAST           | LEA    |  |  |
| " Bottom Hole Location If Different From Surface                               |         |          |       |         |               |                  |               |                |        |  |  |
| UL or lot no.                                                                  | Section | Township | Range | Lot Idn | Feet from the | North/South line | Feet from the | East/West line | County |  |  |
| О                                                                              | 8       | 18 S     | 36 E  |         | 330           | SOUTH            | 1980          | EAST           | LEA    |  |  |
| 12 Dedicated Acres   13 Joint or Infill   14 Consolidation Code   18 Order No. |         |          |       |         |               |                  |               |                |        |  |  |
| 160                                                                            |         |          |       |         |               |                  |               |                |        |  |  |

## SECTION 8, TOWNSHIP 18 SOUTH, RANGE 36 EAST, N.M.P.M. LEA COUNTY, STATE OF NEW MEXICO

SITE MAP

NOTE: LATITUDE AND LONGITUDE COORDINATES ARE SHOWN USING THE NORTH AMERICAN DATUM OF 1983 (NAD83). LISTED NEW MEXICO STATE PLANE EAST COORDINATES ARE GRID (NAD83). BASIS OF BEARING AND DISTANCES USED ARE NEW MEXICO STATE PLANE EAST COORDINATES MODIFIED TO THE SURFACE

DEVON ENERGY PRODUCTION COMPANY, L.P.

DOPPLEBOCK "8" STATE COM #1H

LOCATED 200 FT. FROM THE NORTH LINE

AND 1980 FT. FROM THE EAST LINE OF

SECTION 8, TOWNSHIP 18 SOUTH,

RANGE 36 EAST, N.M.P.M.

LEA COUNTY, STATE OF NEW MEXICO

FEBRUARY 7, 2014

SURVEY NO. 2622