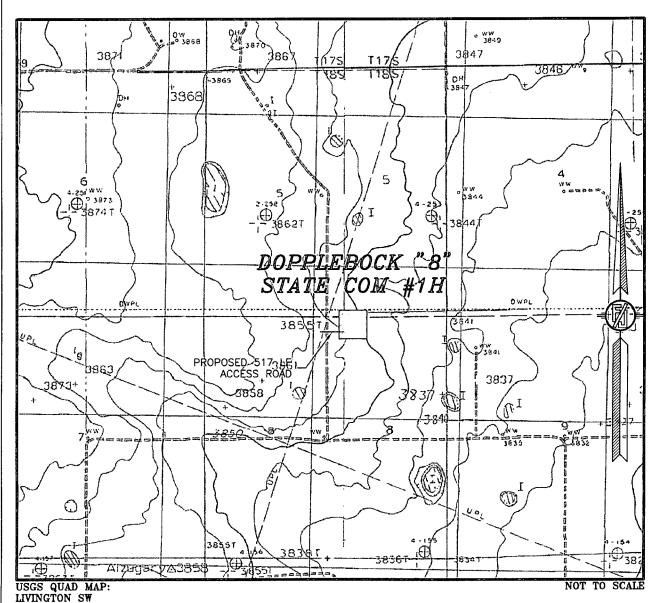

## SECTION 8, TOWNSHIP 18 SOUTH, RANGE 36 EAST, N.M.P.M. LEA COUNTY, STATE OF NEW MEXICO VICINITY MAP

NOT TO SCALE

DEVON ENERGY PRODUCTION COMPANY, L.P.

DOPPLEBOCK "8" STATE COM #1H
LOCATED 200 FT. FROM THE NORTH LINE
AND 1980 FT. FROM THE EAST LINE OF
SECTION 8, TOWNSHIP 18 SOUTH,
RANGE 36 EAST, N.M.P.M.
LEA COUNTY, STATE OF NEW MEXICO

FEBRUARY 7, 2014

DIRECTIONS TO LOCATION
FROM THE INTERSECTION OF US HICHWAY 62-180 AND NM HIGHWAY
483 AT ARKANSAS JUNCTION GO NORTH ON NM HICHWAY 483 2.51
MILES JUST PAST SQUIRES ROAD, YOÙ ARE TURNING INTO AN
EXISTING PUMP JACK WITH BATTERIES, AT SOUTHWEST CORNER OF
PAD IS A CATTLE GUARD, GO WEST ON CALICHE LEASE ROAD 2.15
MILES TO A PIPE LINE FACILITY, GO NORTH ABOUT 50' TO A GATE,
GO NORTH PAST GATE TO ROAD INTERSECTION, TAKE RIGHT FORK
FOLLOW CALICHE LEASE ROAD 1.4 MILES JUST PAST PIPE LINE
FACILITY THEN FOLLOW EXISTING 2-TRACK ROAD NORTH 0.49 MILES
TO PROPOSED ROAD ON RIGHT, FOLLOW FLAGS 517' EAST TO
SOUTHWEST CORNER OF PAD.