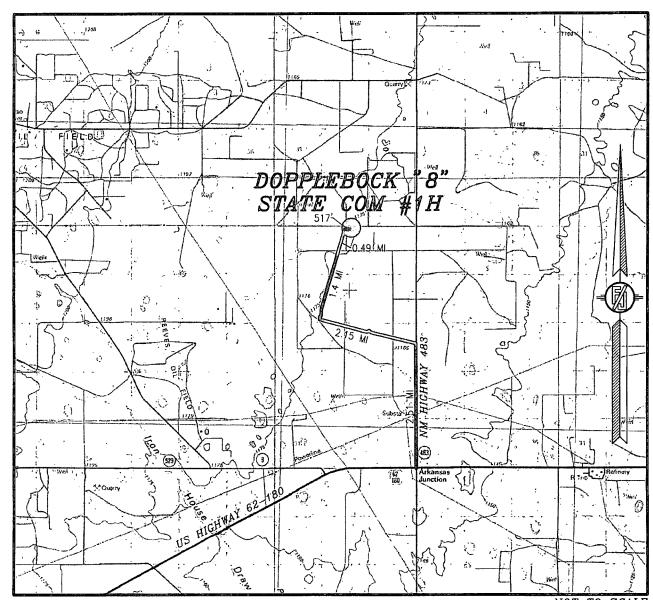

SCALE 1" = 100'

DIRECTIONS TO LOCATION
FROM THE INTERSECTION OF US HIGHWAY 62–180 AND NM HIGHWAY
483 AT ARKANSAS JUNCTION GO NORTH ON NM HIGHWAY
483 TARKANSAS JUNCTION GO NORTH ON NM HIGHWAY
483 EURINES ROAD, YOU ARE TURNING INTO AN
EXISTING PUMP JACK WITH BATTERIES, AT SOUTHWEST CORNER OF
PAD IS A CATTLE GUARD, GO WEST ON CALICHE LEASE ROAD 2.15
MILES TO A PIPE LINE FACILITY, GO NORTH ABOUT 50' TO A CATE,
GO NORTH PAST GATE TO ROAD INTERSECTION, TAKE RIGHT FORK
FOLLOW CALICHE LEASE ROAD 1.4 MILES JUST PAST PIPE LINE
FACILITY THEN FOLLOW EXISTING 2-TRACK ROAD NORTH 0.49 MILES
TO PROPOSED ROAD ON RIGHT, FOLLOW FLAGS 517' EAST TO
SOUTHWEST CORNER OF PAD.

SURVEY NO. 2622

NOT TO SCALE AERIAL PHOTO: GOOGLE EARTH MARCH 2012

DEVON ENERGY PRODUCTION COMPANY, L.P.

DOPPLEBOCK "8" STATE COM #1H

LOCATED 200 FT. FROM THE NORTH LINE
AND 1980 FT. FROM THE EAST LINE OF
SECTION 8, TOWNSHIP 18 SOUTH,
RANGE 36 EAST, N.M.P.M.
LEA COUNTY, STATE OF NEW MEXICO

FEBRUARY 7, 2014

SURVEY NO. 2622